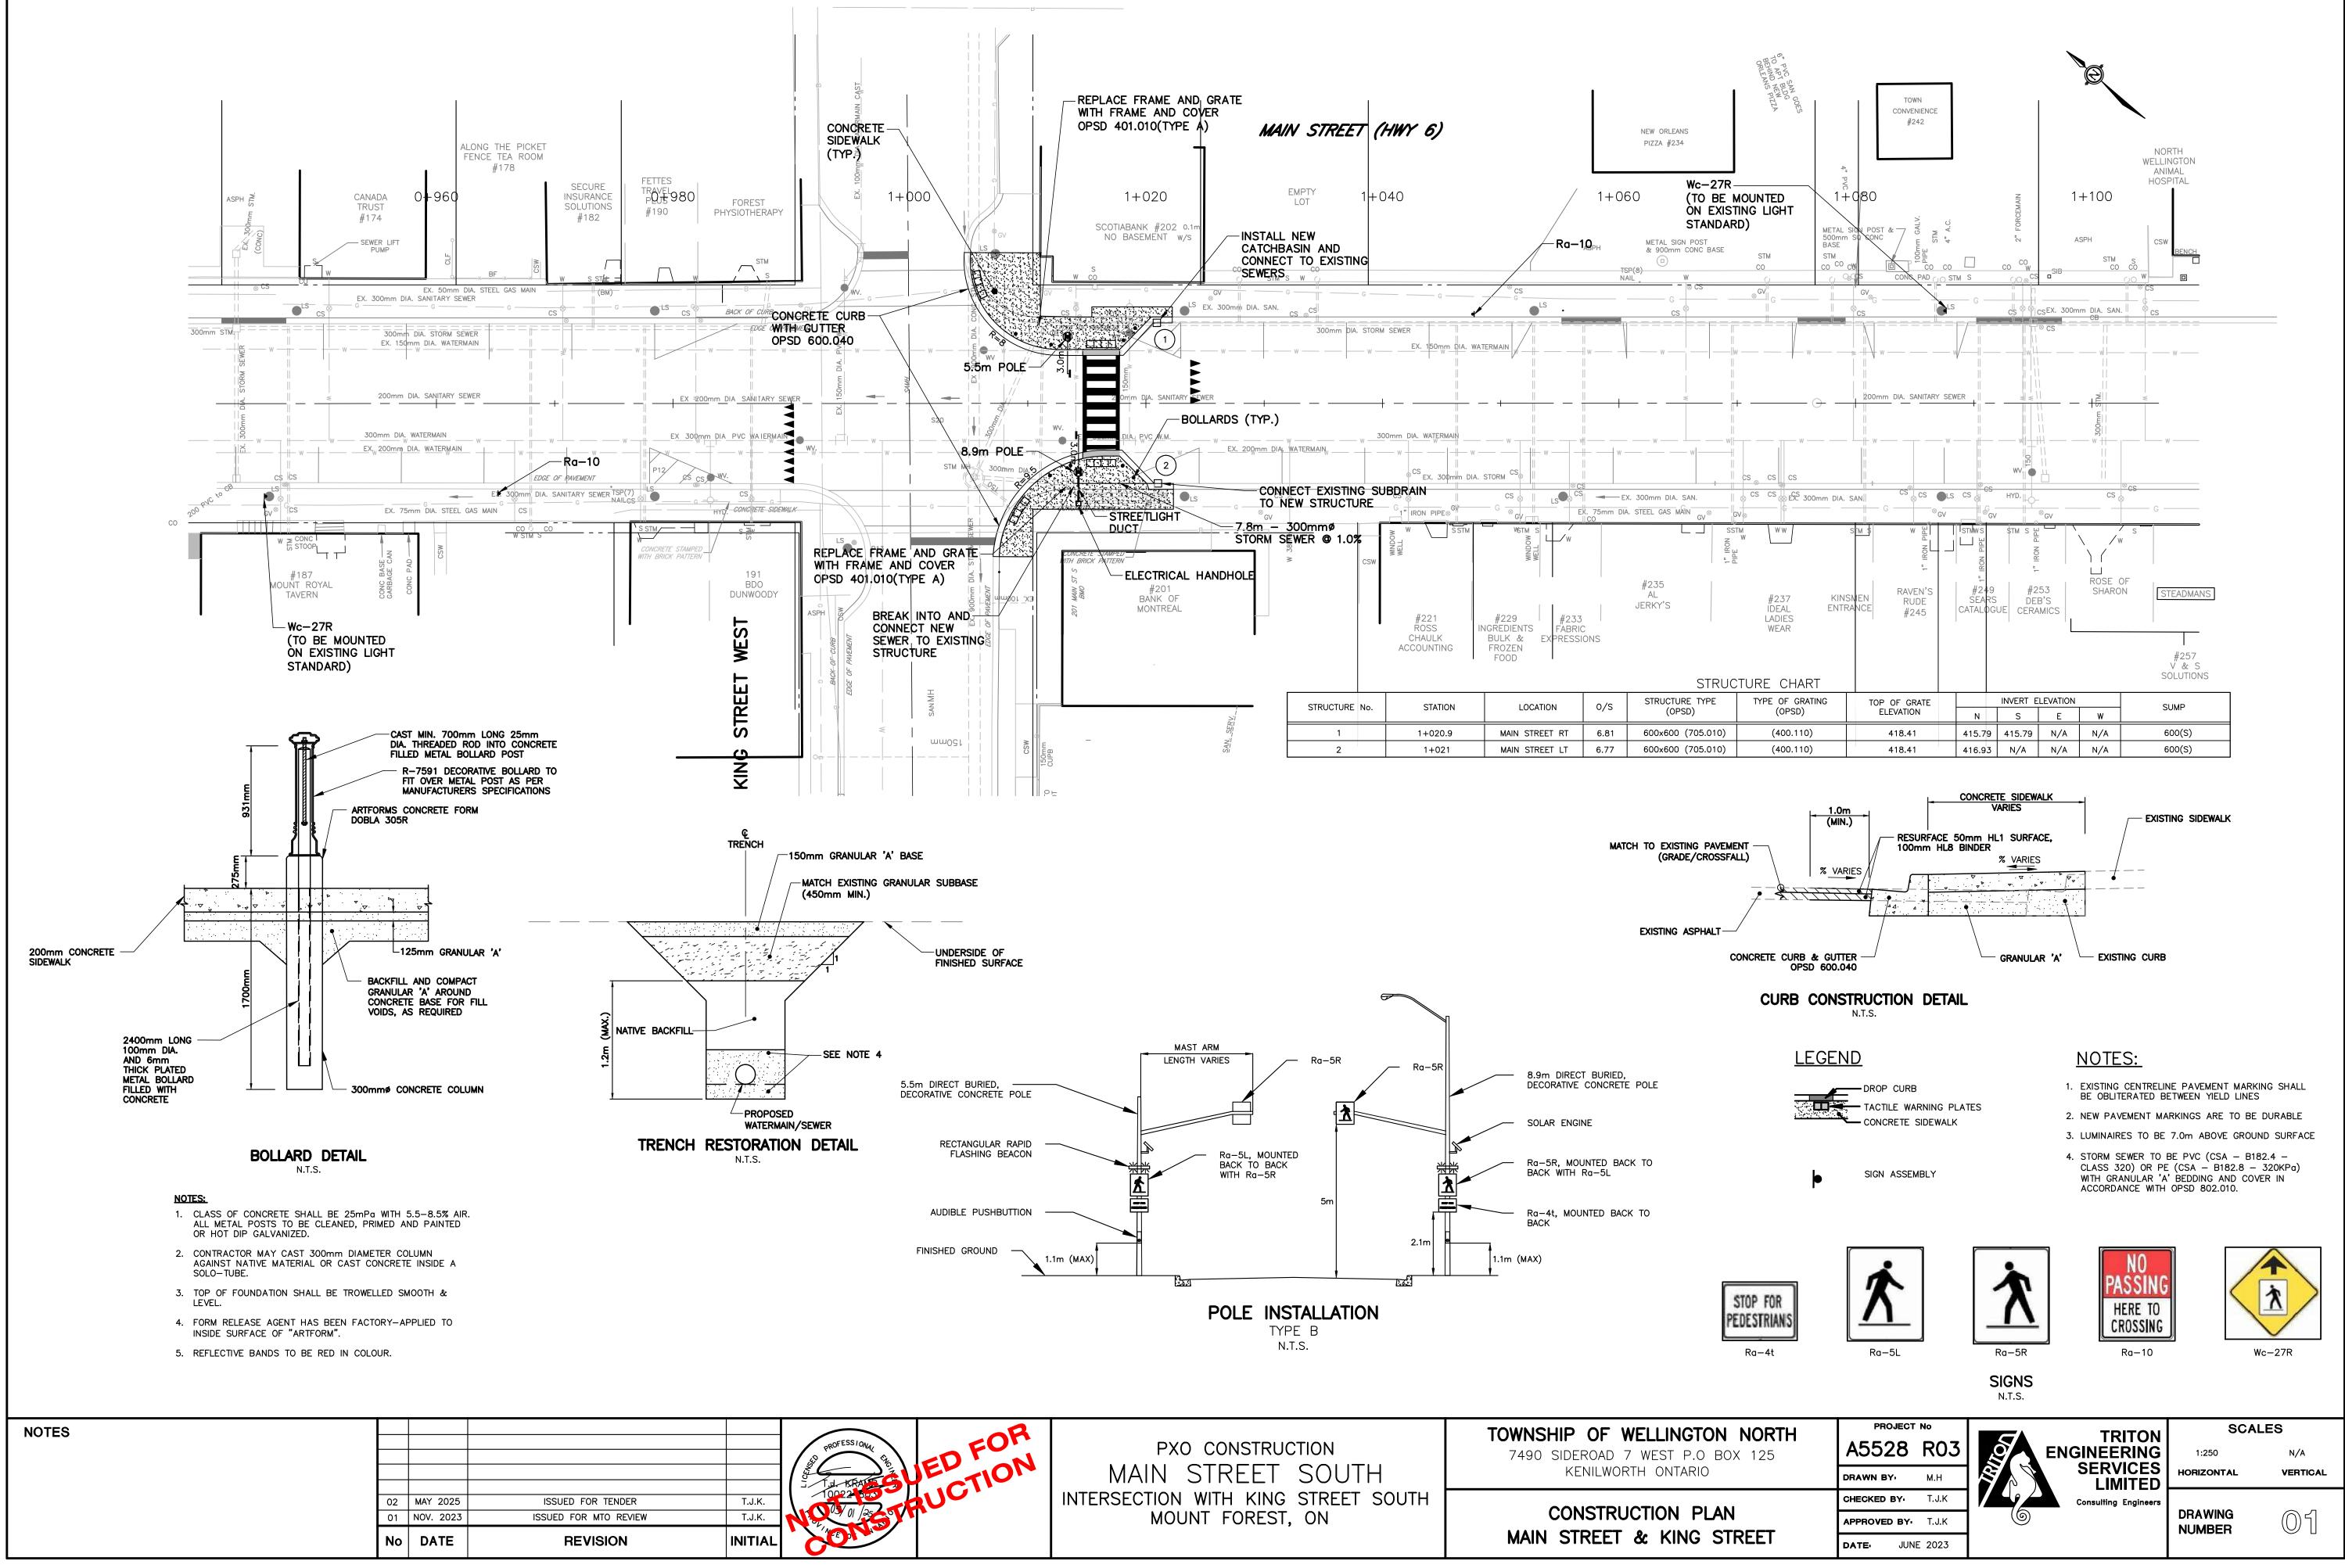

## DRAWING INDEX

DRAWING No. DESCRIPTION

| 1  | Rehabilitation Plan from Sta. 1+000 to Sta. 1+360 |
|----|---------------------------------------------------|
| 2  | Rehabilitation Plan from Sta. 1+360 to Sta. 1+720 |
| 3  | Rehabilitation Plan from Sta. 1+720 to Sta. 2+080 |
| 4  | Rehabilitation Plan from Sta. 2+080 to Sta. 2+160 |
| 5  | Line Painting Plan from Sta. 1+000 to Sta. 1+360  |
| 6  | Line Painting Plan from Sta. 1+360 to Sta. 1+720  |
| 7  | Line Painting Plan from Sta. 1+720 to Sta. 2+080  |
| 8  | Line Painting Plan from Sta. 2+080 to Sta. 2+180  |
| 01 | Construction Plan Main Street & King Street       |
|    |                                                   |