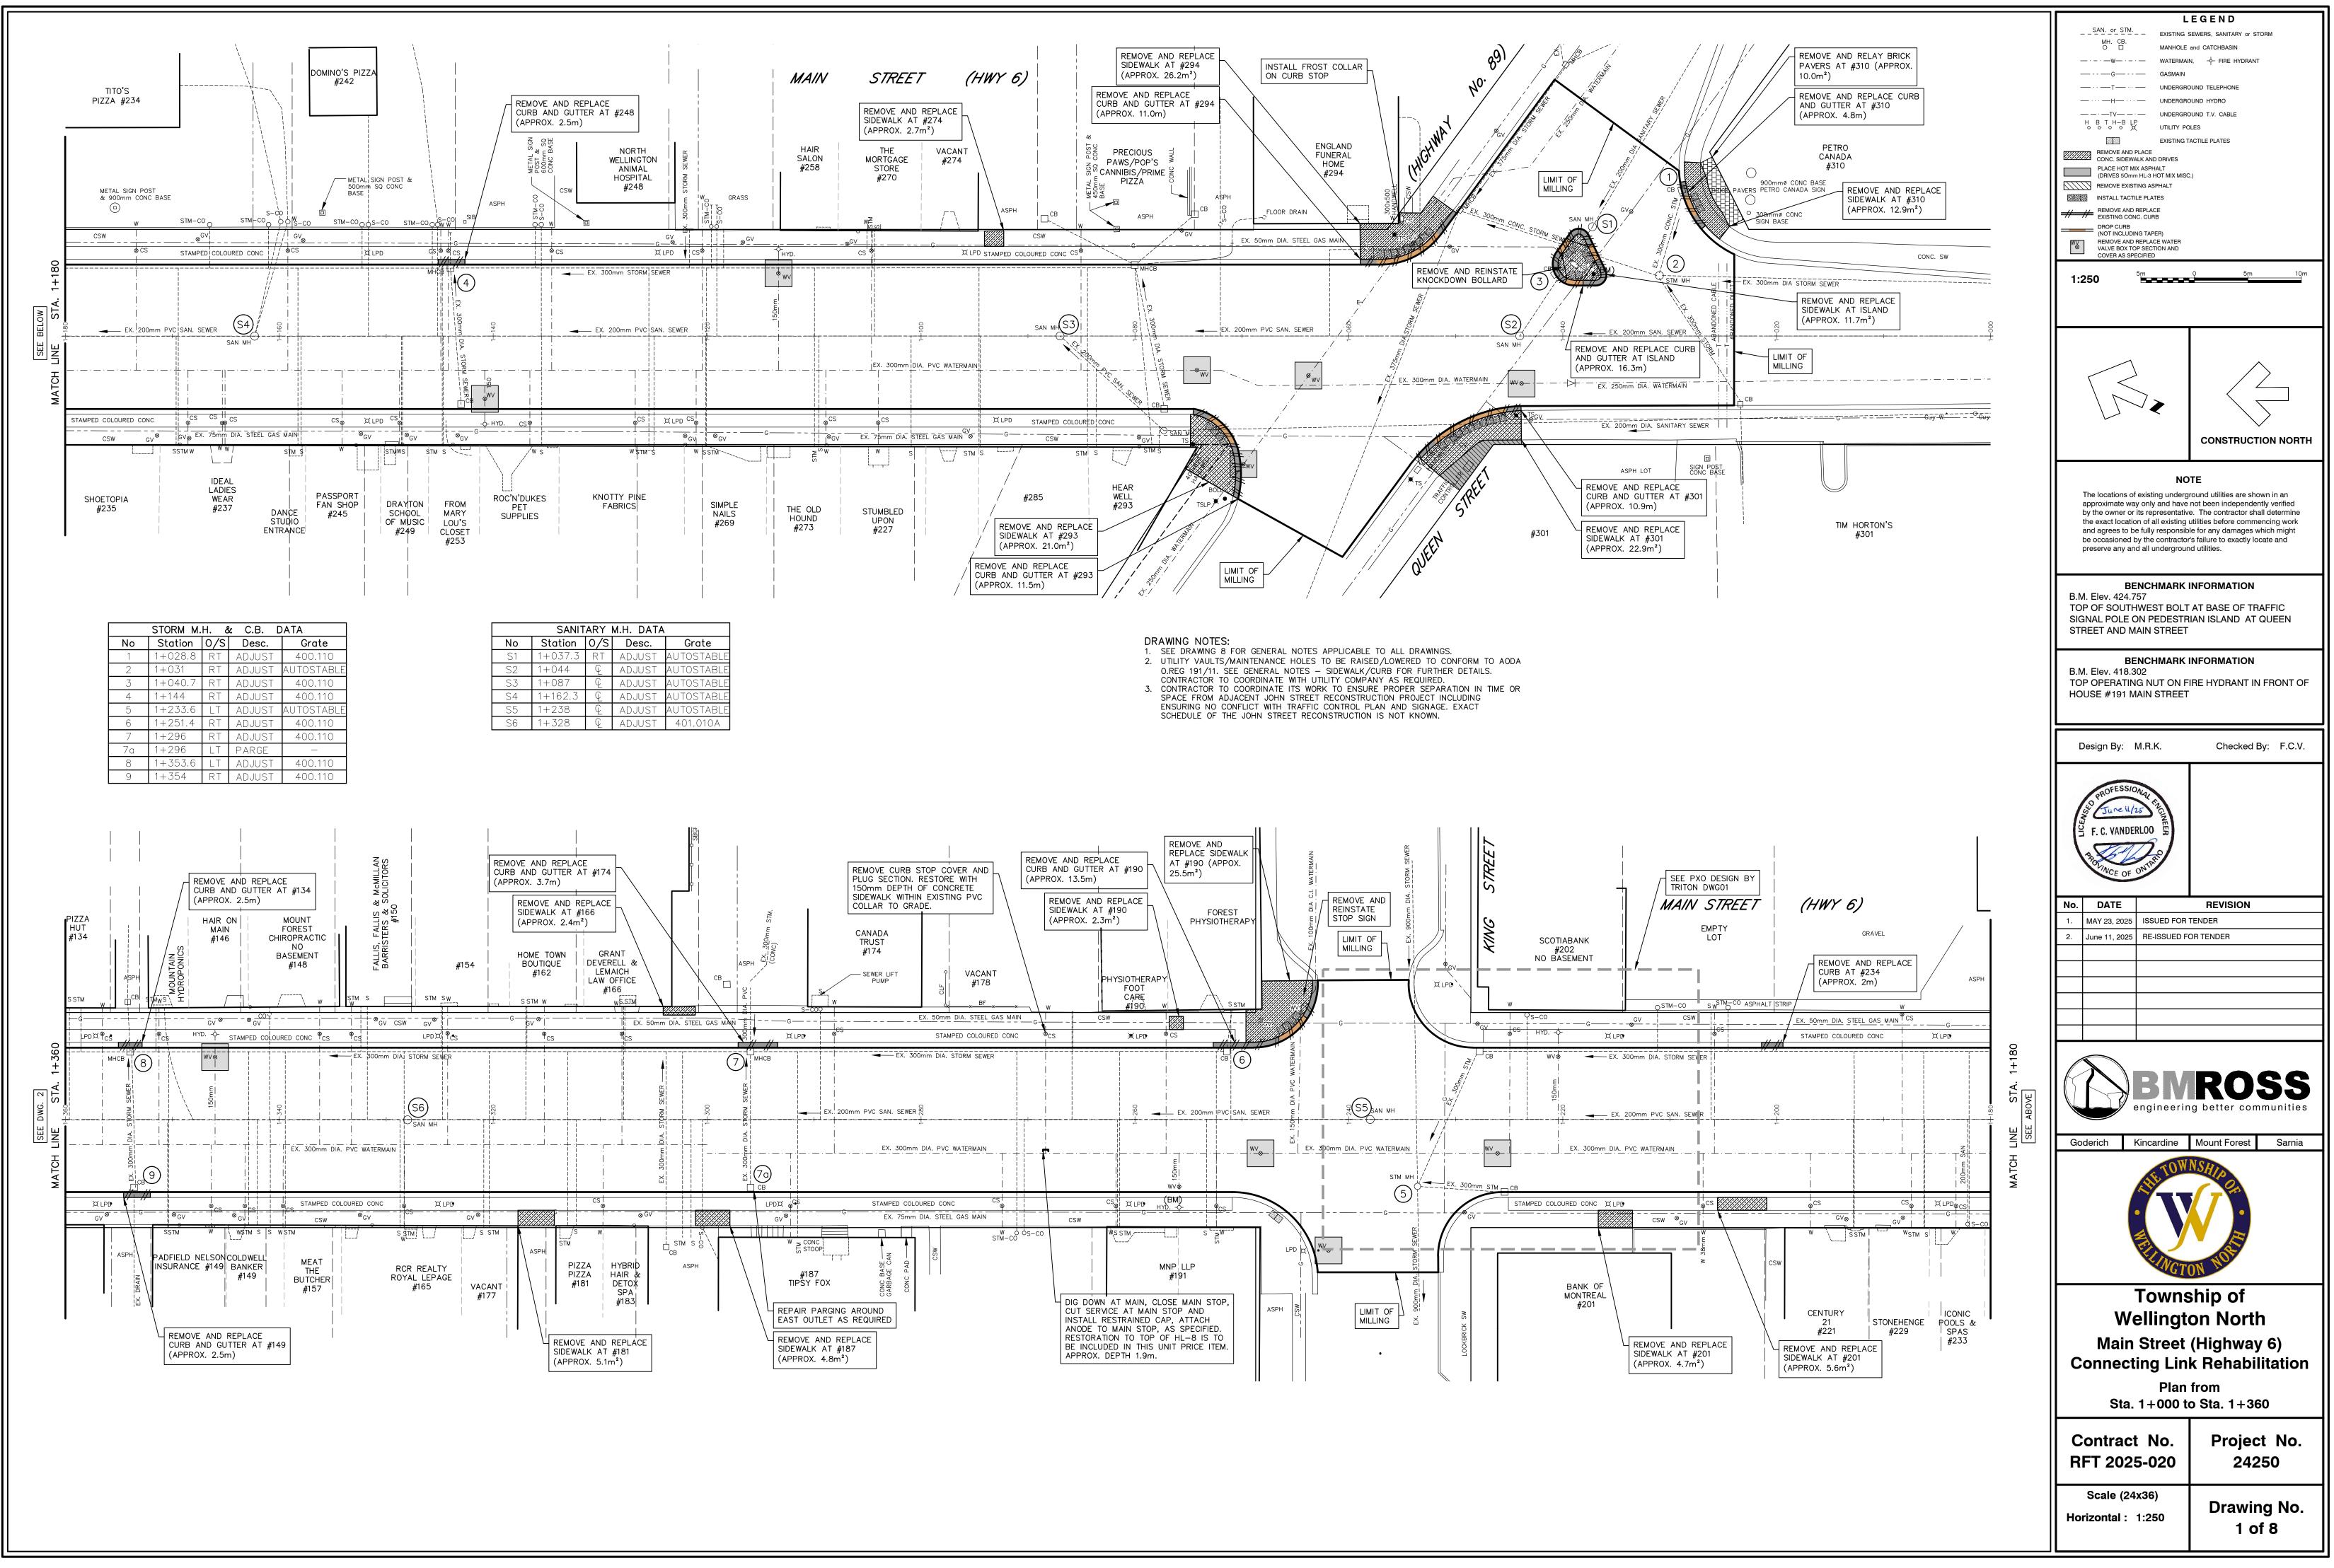

## DRAWING INDEX

DRAWING No. DESCRIPTION

| 1  | Rehabilitation Plan from Sta. 1+000 to Sta. 1+360 |
|----|---------------------------------------------------|
| 2  | Rehabilitation Plan from Sta. 1+360 to Sta. 1+720 |
| 3  | Rehabilitation Plan from Sta. 1+720 to Sta. 2+080 |
| 4  | Rehabilitation Plan from Sta. 2+080 to Sta. 2+160 |
| 5  | Line Painting Plan from Sta. 1+000 to Sta. 1+360  |
| 6  | Line Painting Plan from Sta. 1+360 to Sta. 1+720  |
| 7  | Line Painting Plan from Sta. 1+720 to Sta. 2+080  |
| 8  | Line Painting Plan from Sta. 2+080 to Sta. 2+180  |
| 01 | Construction Plan Main Street & King Street       |
|    |                                                   |