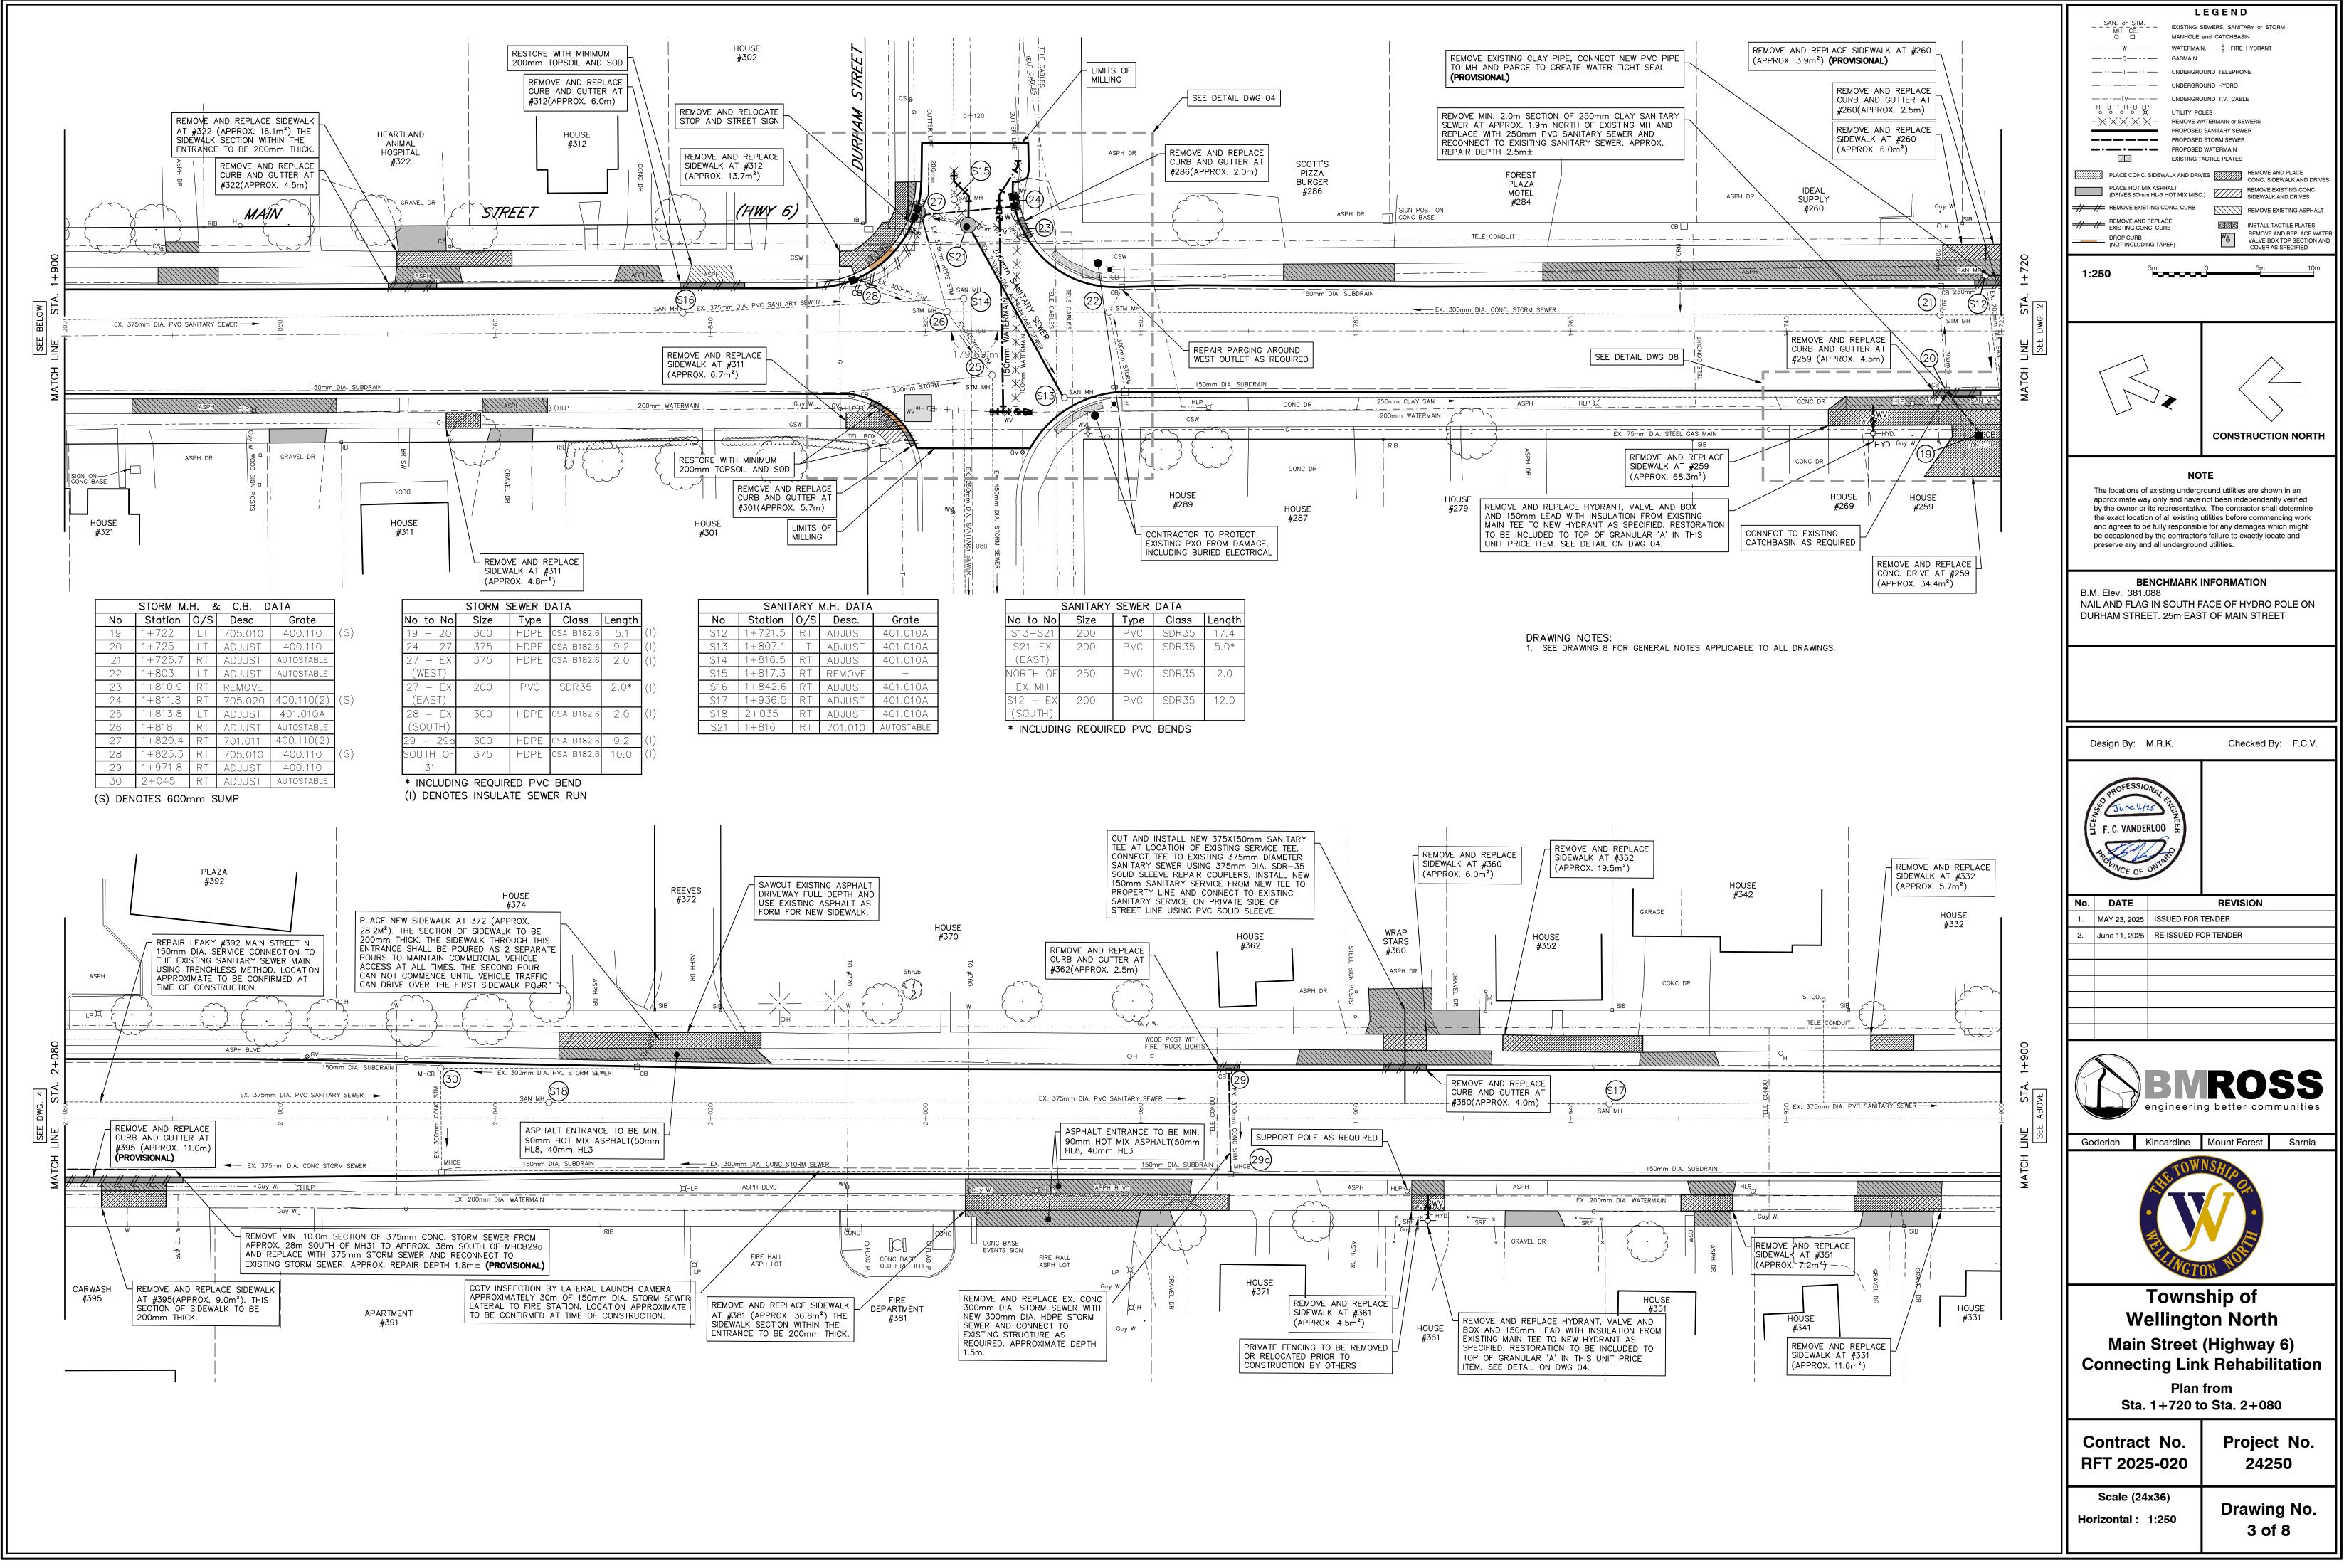

## DRAWING INDEX

DRAWING No. DESCRIPTION

| 1  | Rehabilitation Plan from Sta. 1+000 to Sta. 1+360 |
|----|---------------------------------------------------|
| 2  | Rehabilitation Plan from Sta. 1+360 to Sta. 1+720 |
| 3  | Rehabilitation Plan from Sta. 1+720 to Sta. 2+080 |
| 4  | Rehabilitation Plan from Sta. 2+080 to Sta. 2+160 |
| 5  | Line Painting Plan from Sta. 1+000 to Sta. 1+360  |
| 6  | Line Painting Plan from Sta. 1+360 to Sta. 1+720  |
| 7  | Line Painting Plan from Sta. 1+720 to Sta. 2+080  |
| 8  | Line Painting Plan from Sta. 2+080 to Sta. 2+180  |
| 01 | Construction Plan Main Street & King Street       |
|    |                                                   |