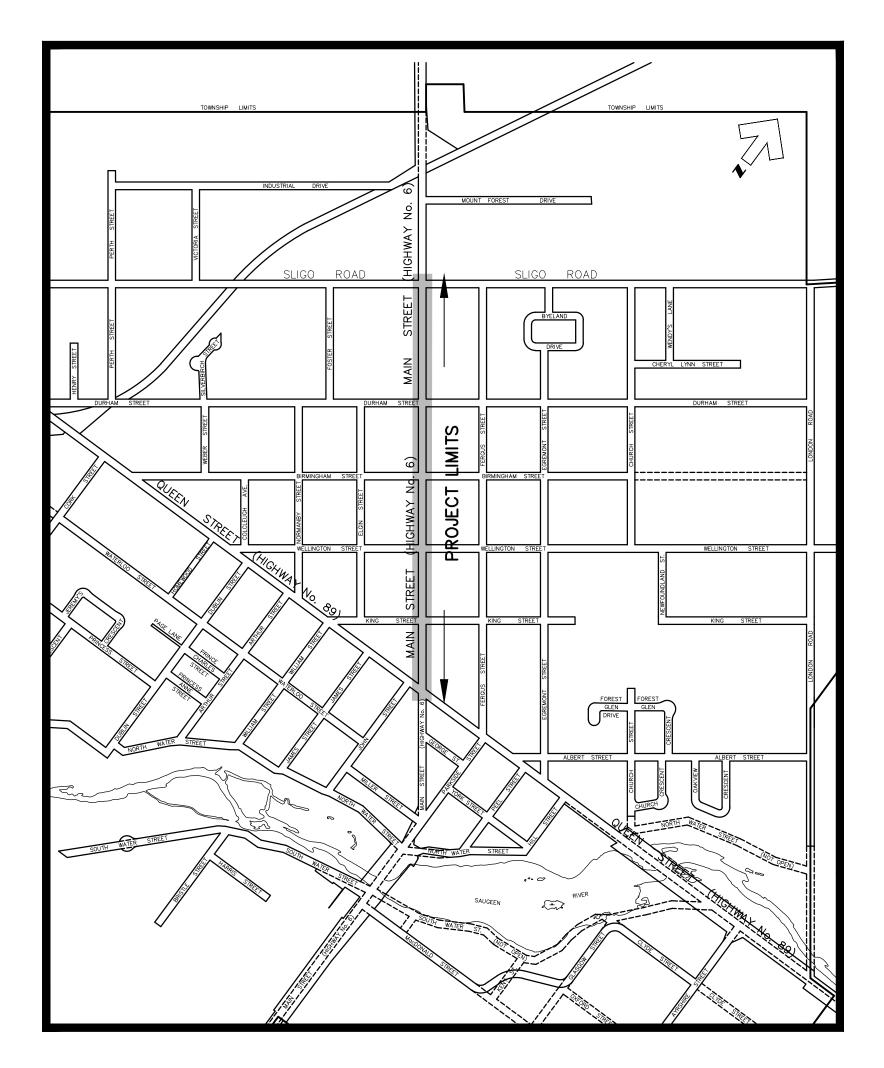

## TOWNSHIP OF WELLINGTON NORTH (MOUNT FOREST) MAIN STREET (HWY. 6) CONNECTING LINK REHABILITATION CONTRACT No. 24250

## DRAWING INDEX

DRAWING No. DESCRIPTION

| 1  | Rehabilitation Plan from Sta. 1+000 to Sta. 1+360 |
|----|---------------------------------------------------|
| 2  | Rehabilitation Plan from Sta. 1+360 to Sta. 1+720 |
| 3  | Rehabilitation Plan from Sta. 1+720 to Sta. 2+080 |
| 4  | Rehabilitation Plan from Sta. 2+080 to Sta. 2+160 |
| 5  | Line Painting Plan from Sta. 1+000 to Sta. 1+360  |
| 6  | Line Painting Plan from Sta. 1+360 to Sta. 1+720  |
| 7  | Line Painting Plan from Sta. 1+720 to Sta. 2+080  |
| 8  | Line Painting Plan from Sta. 2+080 to Sta. 2+180  |
| 01 | Construction Plan Main Street & King Street       |
|    |                                                   |