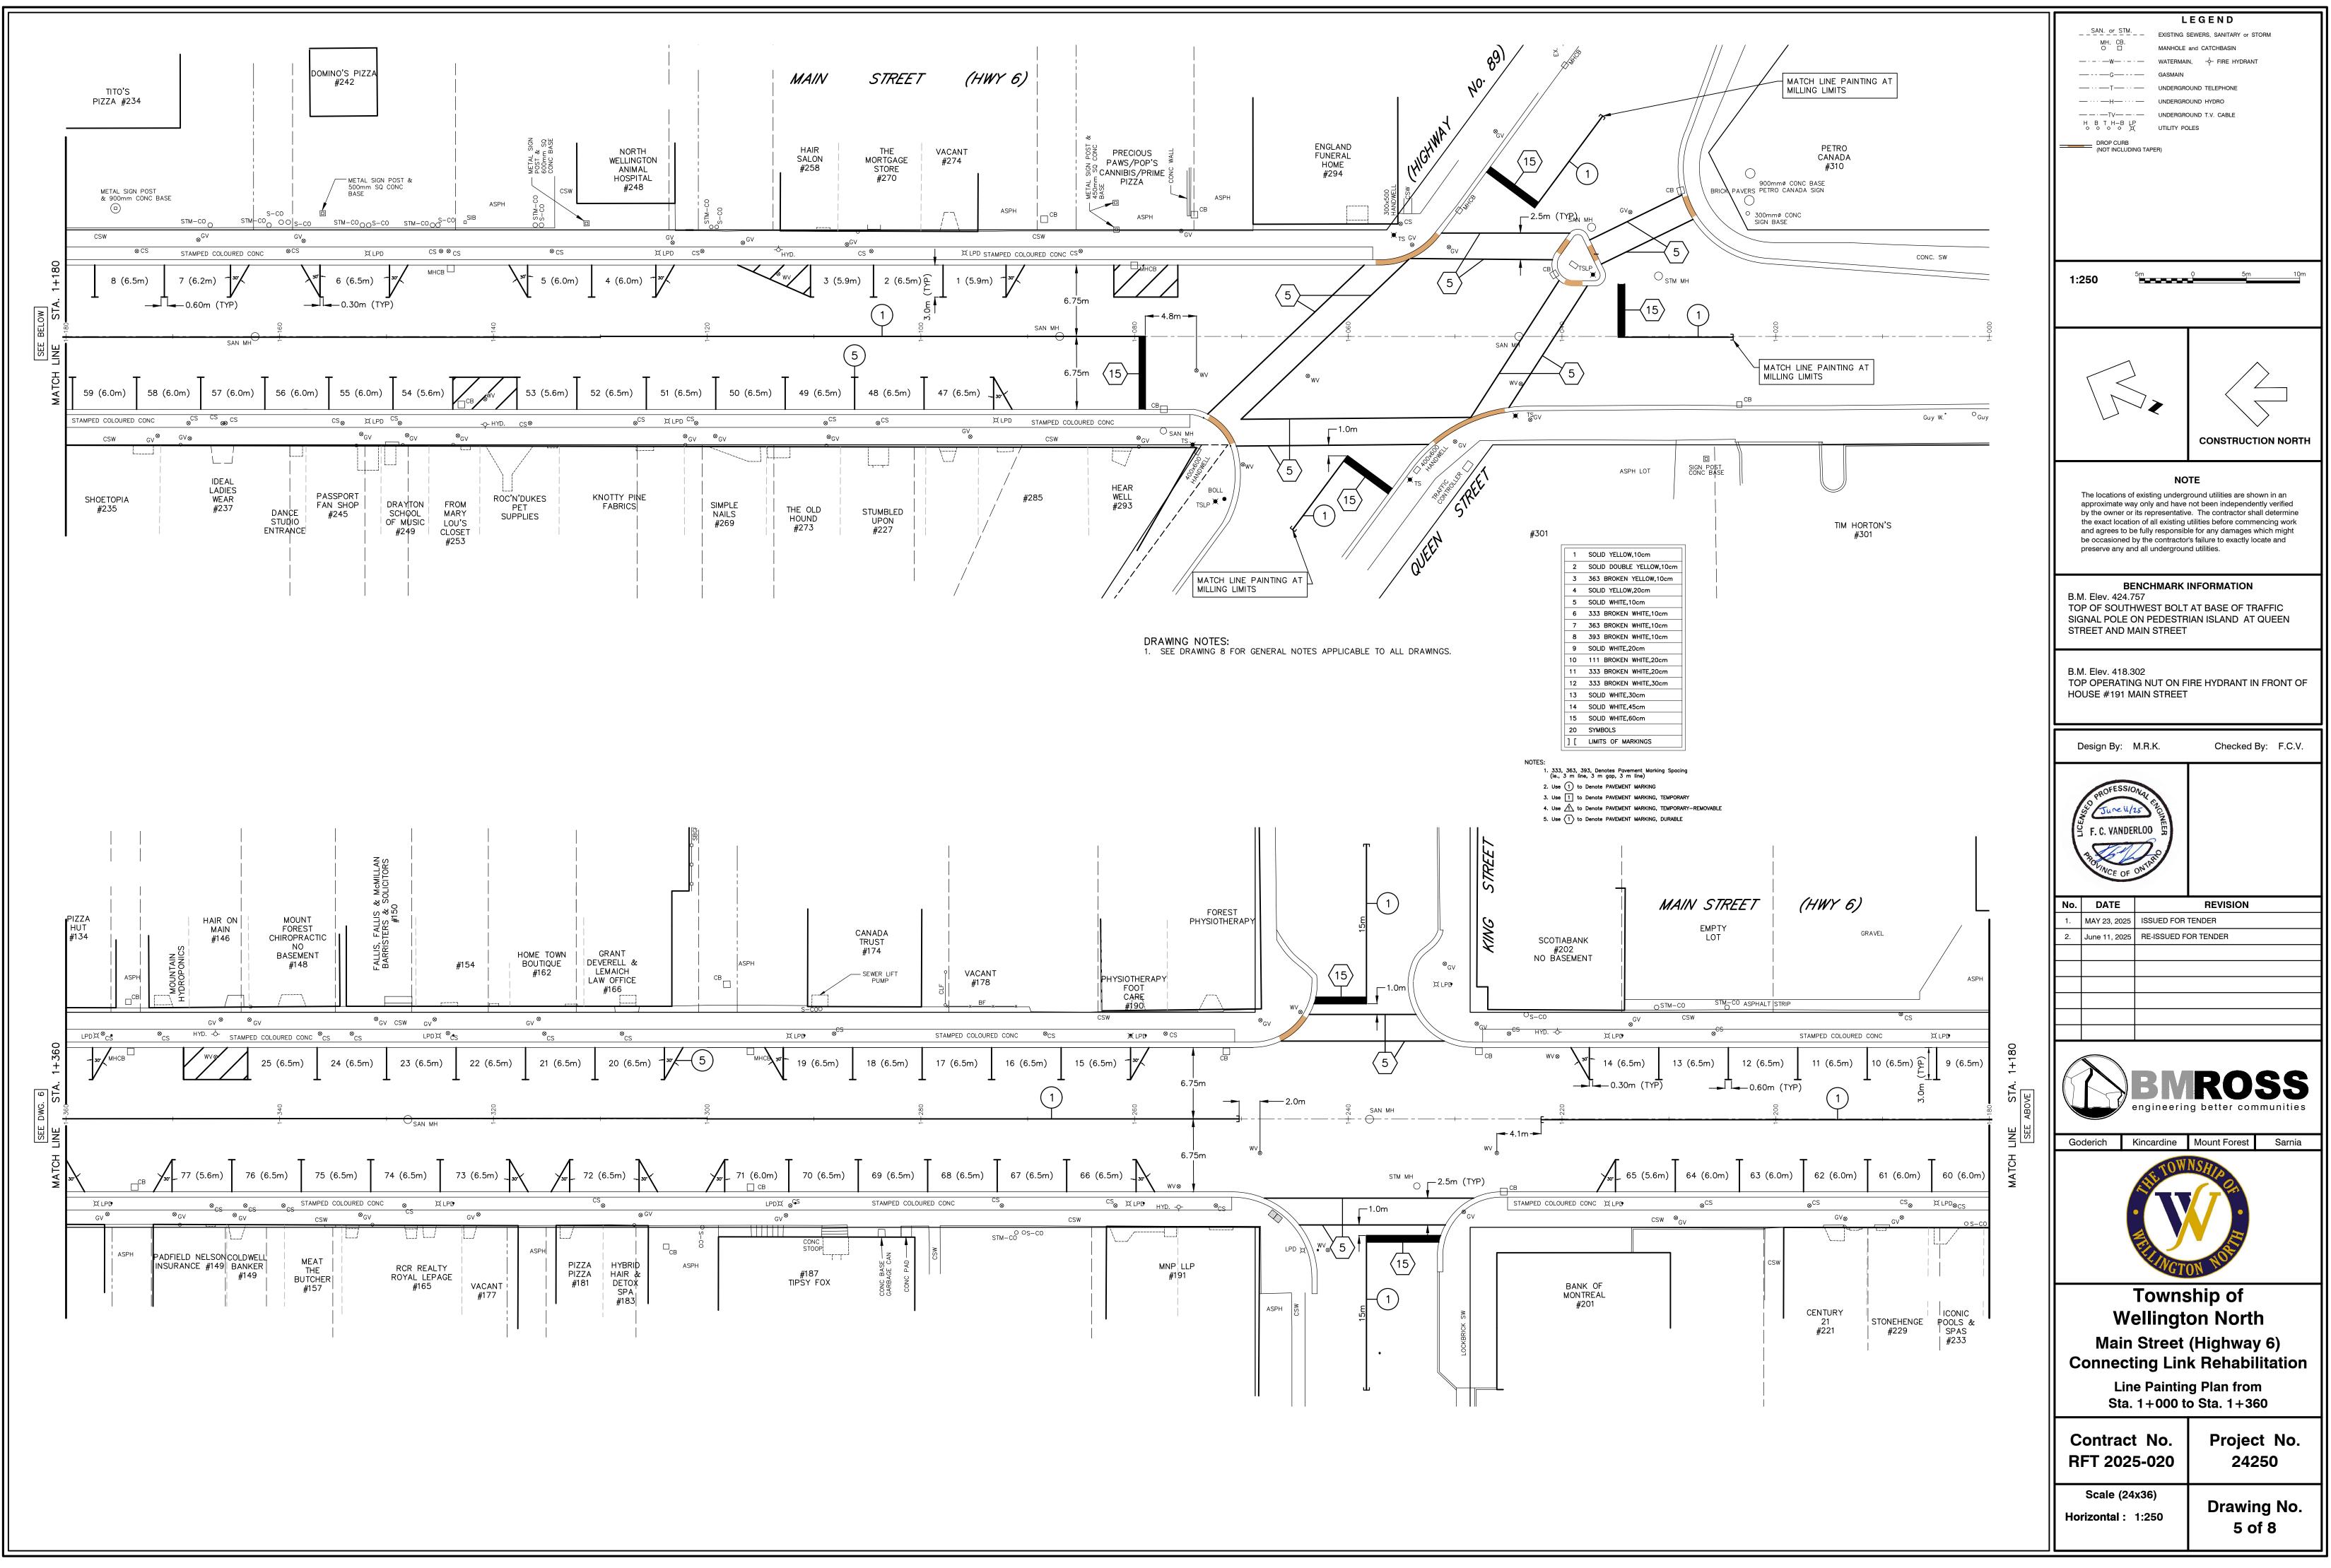

-----------------------------------------------|
| 2  | Rehabilitation Plan from Sta. 1+360 to Sta. 1+720 |
| 3  | Rehabilitation Plan from Sta. 1+720 to Sta. 2+080 |
| 4  | Rehabilitation Plan from Sta. 2+080 to Sta. 2+160 |
| 5  | Line Painting Plan from Sta. 1+000 to Sta. 1+360  |
| 6  | Line Painting Plan from Sta. 1+360 to Sta. 1+720  |
| 7  | Line Painting Plan from Sta. 1+720 to Sta. 2+080  |
| 8  | Line Painting Plan from Sta. 2+080 to Sta. 2+180  |
| 01 | Construction Plan Main Street & King Street       |
|    |                                                   |

0-WN-Main\_St\_CL\_Upgrades\Projects\Cad\_Drawings\Tender\24250 Cover.dwg-2025-06-11





JUNE 11, 2025 RE-ISSUED FOR TENDER





50-WN-Main\_St\_CL\_Upgrades\Projects\Cad\_Drawings\Tender\24250.dwg-1-2025-06-11









s0-WN-Main\_St\_CL\_Upgrades\Projects\Cad\_Drawings\Tender\24250.dwg-5-2025-06-11