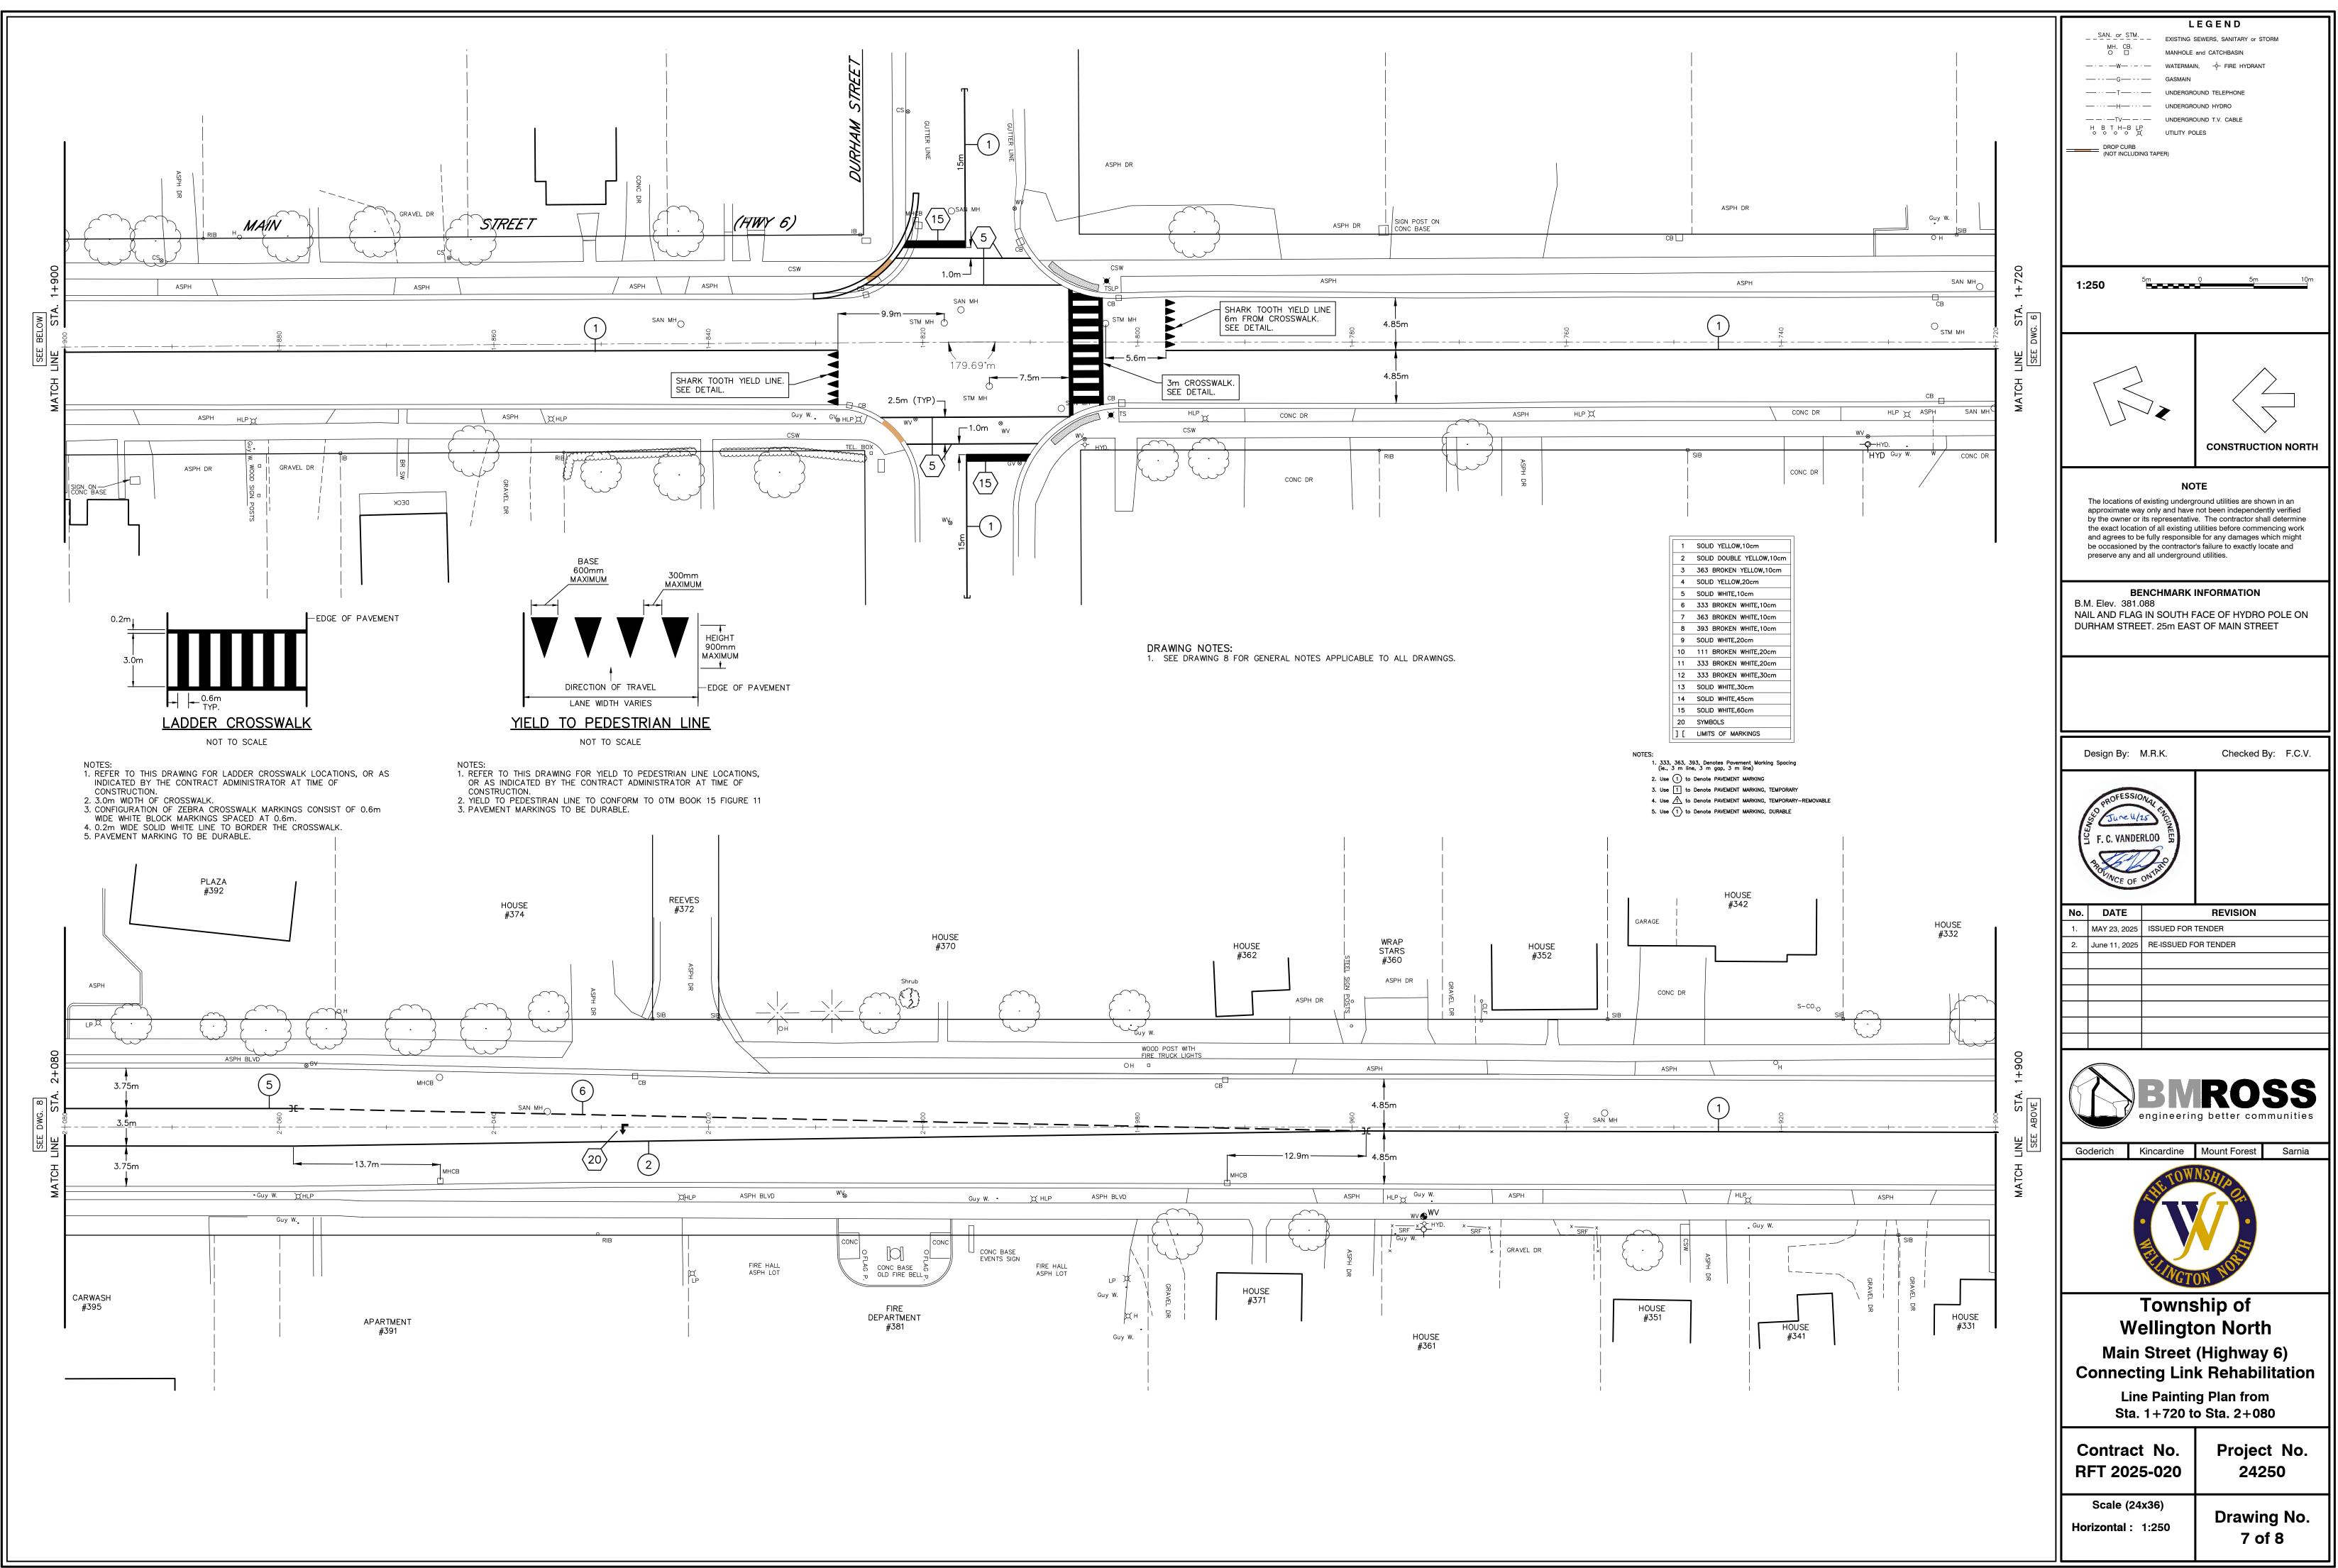

+360 to Sta. 1+720 |
| 3  | Rehabilitation Plan from Sta. 1+720 to Sta. 2+080 |
| 4  | Rehabilitation Plan from Sta. 2+080 to Sta. 2+160 |
| 5  | Line Painting Plan from Sta. 1+000 to Sta. 1+360  |
| 6  | Line Painting Plan from Sta. 1+360 to Sta. 1+720  |
| 7  | Line Painting Plan from Sta. 1+720 to Sta. 2+080  |
| 8  | Line Painting Plan from Sta. 2+080 to Sta. 2+180  |
| 01 | Construction Plan Main Street & King Street       |
|    |                                                   |

0-WN-Main\_St\_CL\_Upgrades\Projects\Cad\_Drawings\Tender\24250 Cover.dwg-2025-06-11





JUNE 11, 2025 RE-ISSUED FOR TENDER





50-WN-Main\_St\_CL\_Upgrades\Projects\Cad\_Drawings\Tender\24250.dwg-1-2025-06-11









s0-WN-Main\_St\_CL\_Upgrades\Projects\Cad\_Drawings\Tender\24250.dwg-5-2025-06-11