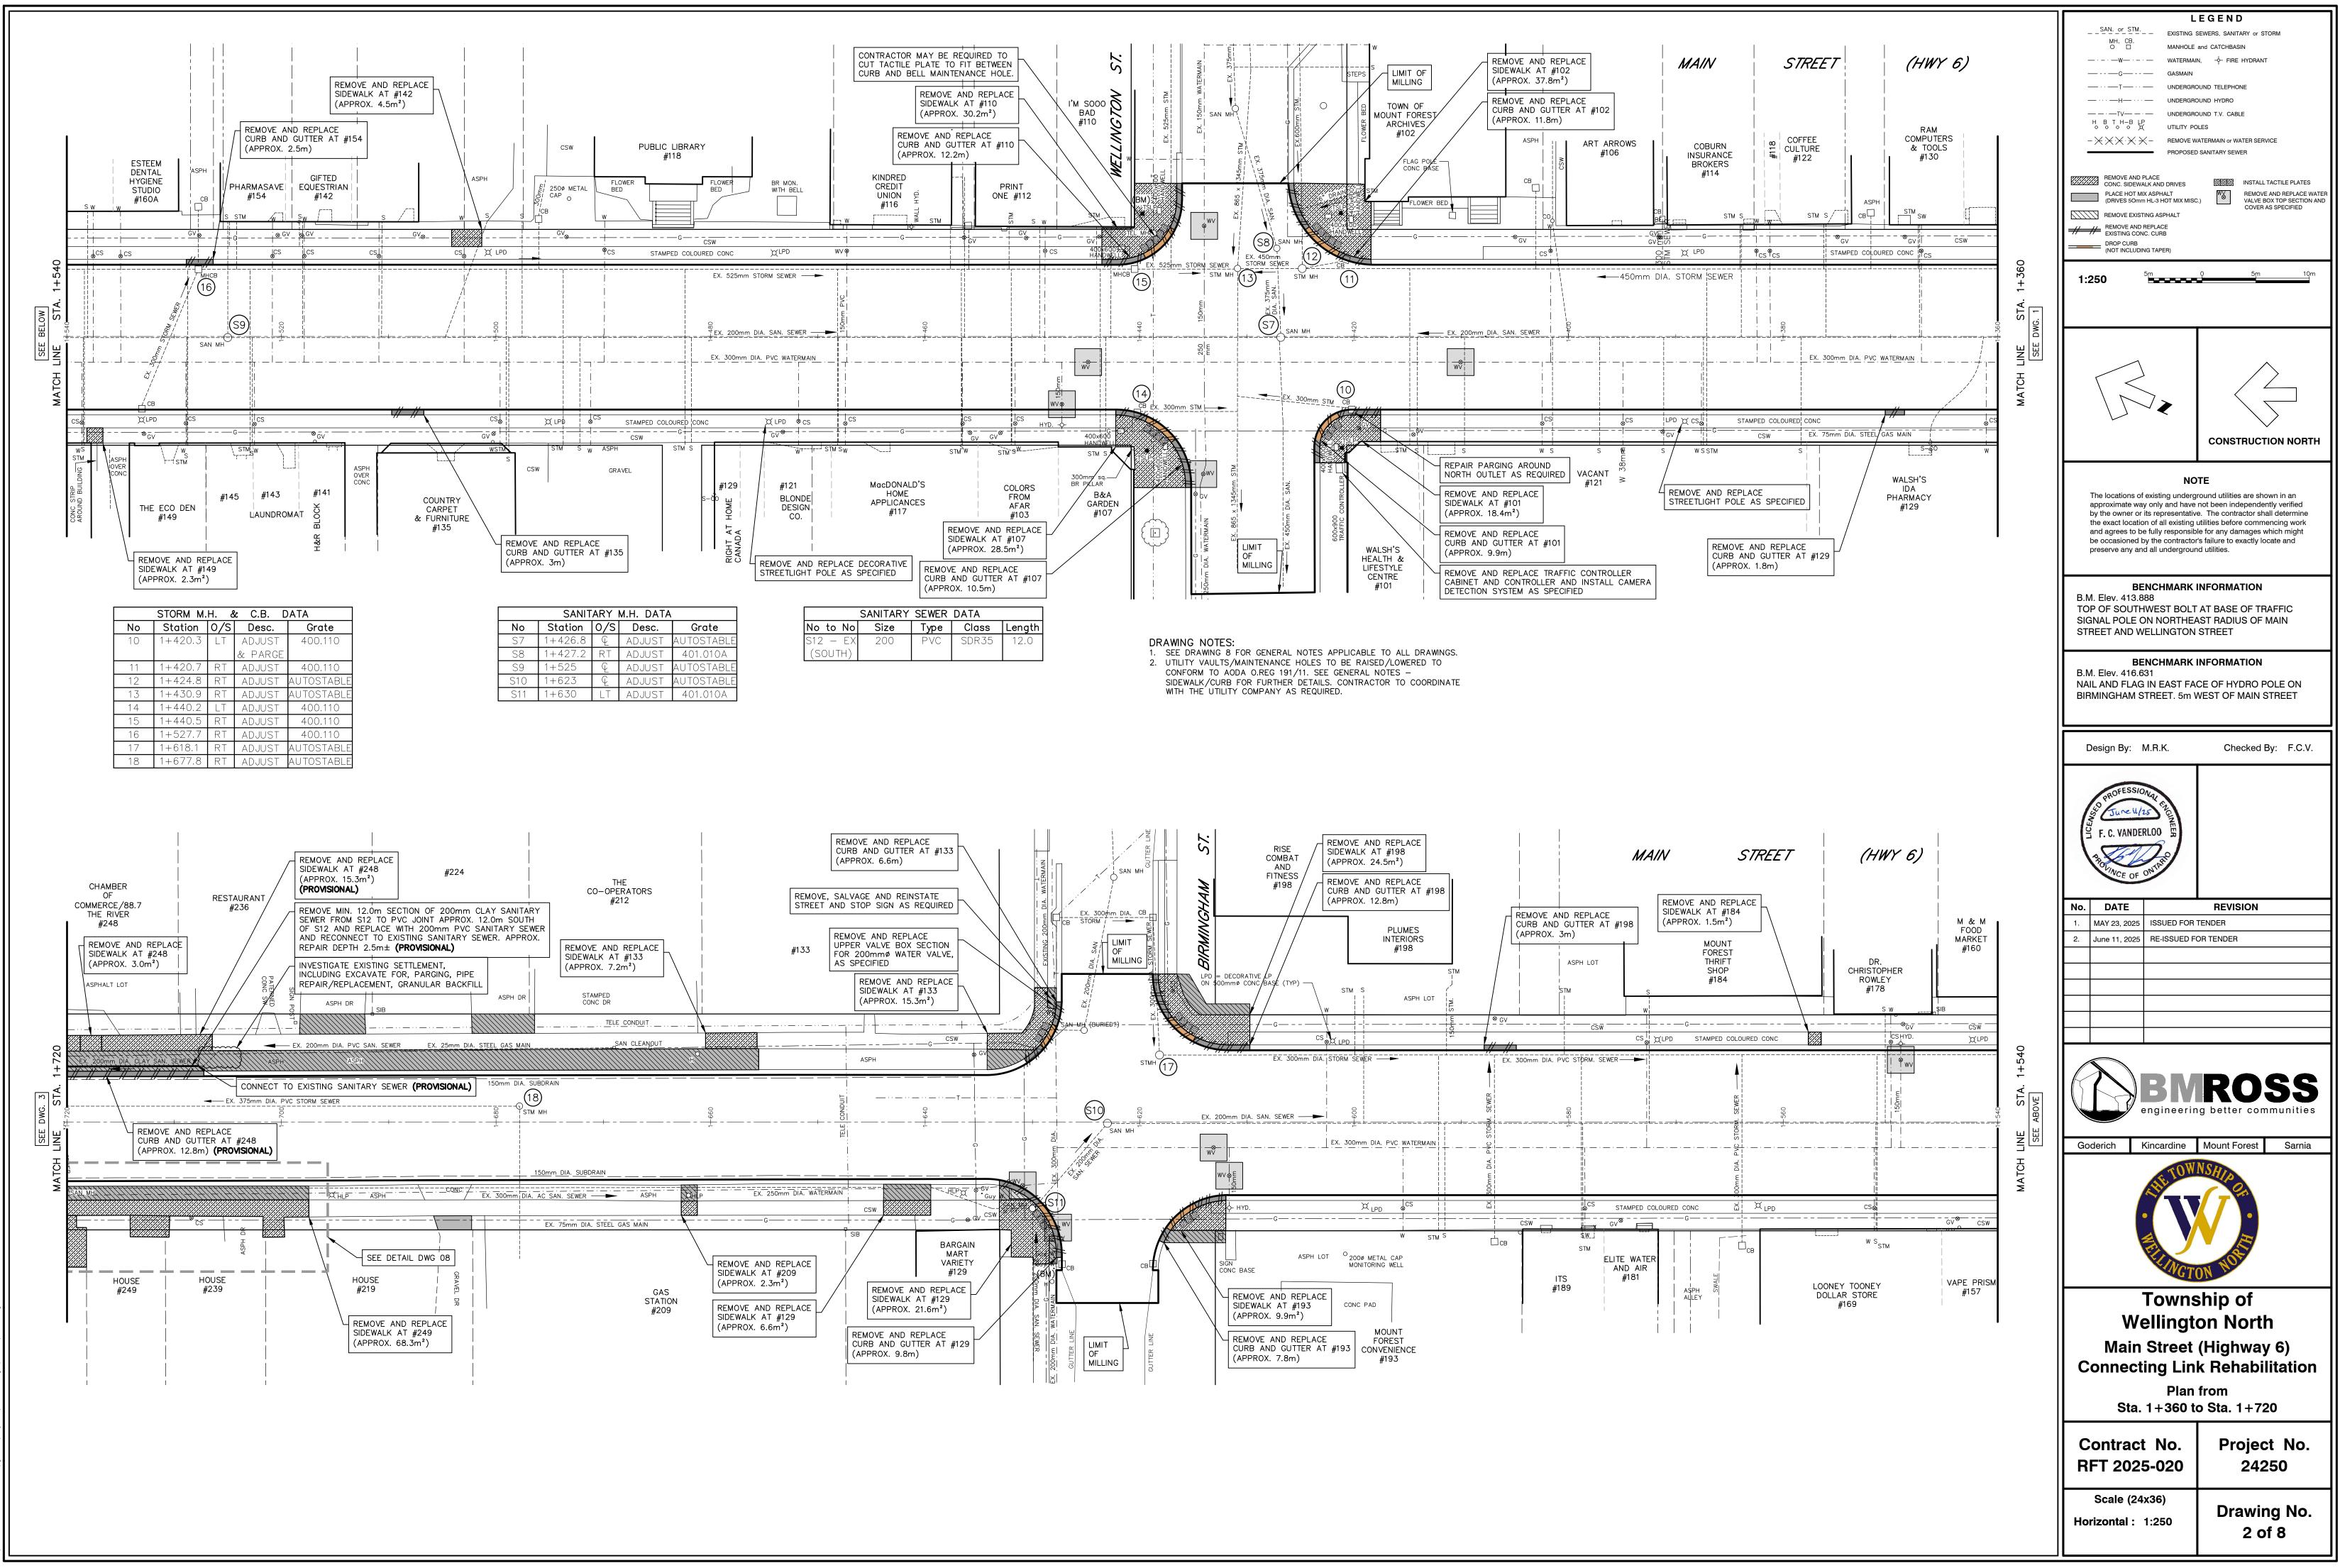

## DRAWING INDEX

DRAWING No. DESCRIPTION

| 1  | Rehabilitation Plan from Sta. 1+000 to Sta. 1+360 |
|----|---------------------------------------------------|
| 2  | Rehabilitation Plan from Sta. 1+360 to Sta. 1+720 |
| 3  | Rehabilitation Plan from Sta. 1+720 to Sta. 2+080 |
| 4  | Rehabilitation Plan from Sta. 2+080 to Sta. 2+160 |
| 5  | Line Painting Plan from Sta. 1+000 to Sta. 1+360  |
| 6  | Line Painting Plan from Sta. 1+360 to Sta. 1+720  |
| 7  | Line Painting Plan from Sta. 1+720 to Sta. 2+080  |
| 8  | Line Painting Plan from Sta. 2+080 to Sta. 2+180  |
| 01 | Construction Plan Main Street & King Street       |
|    |                                                   |