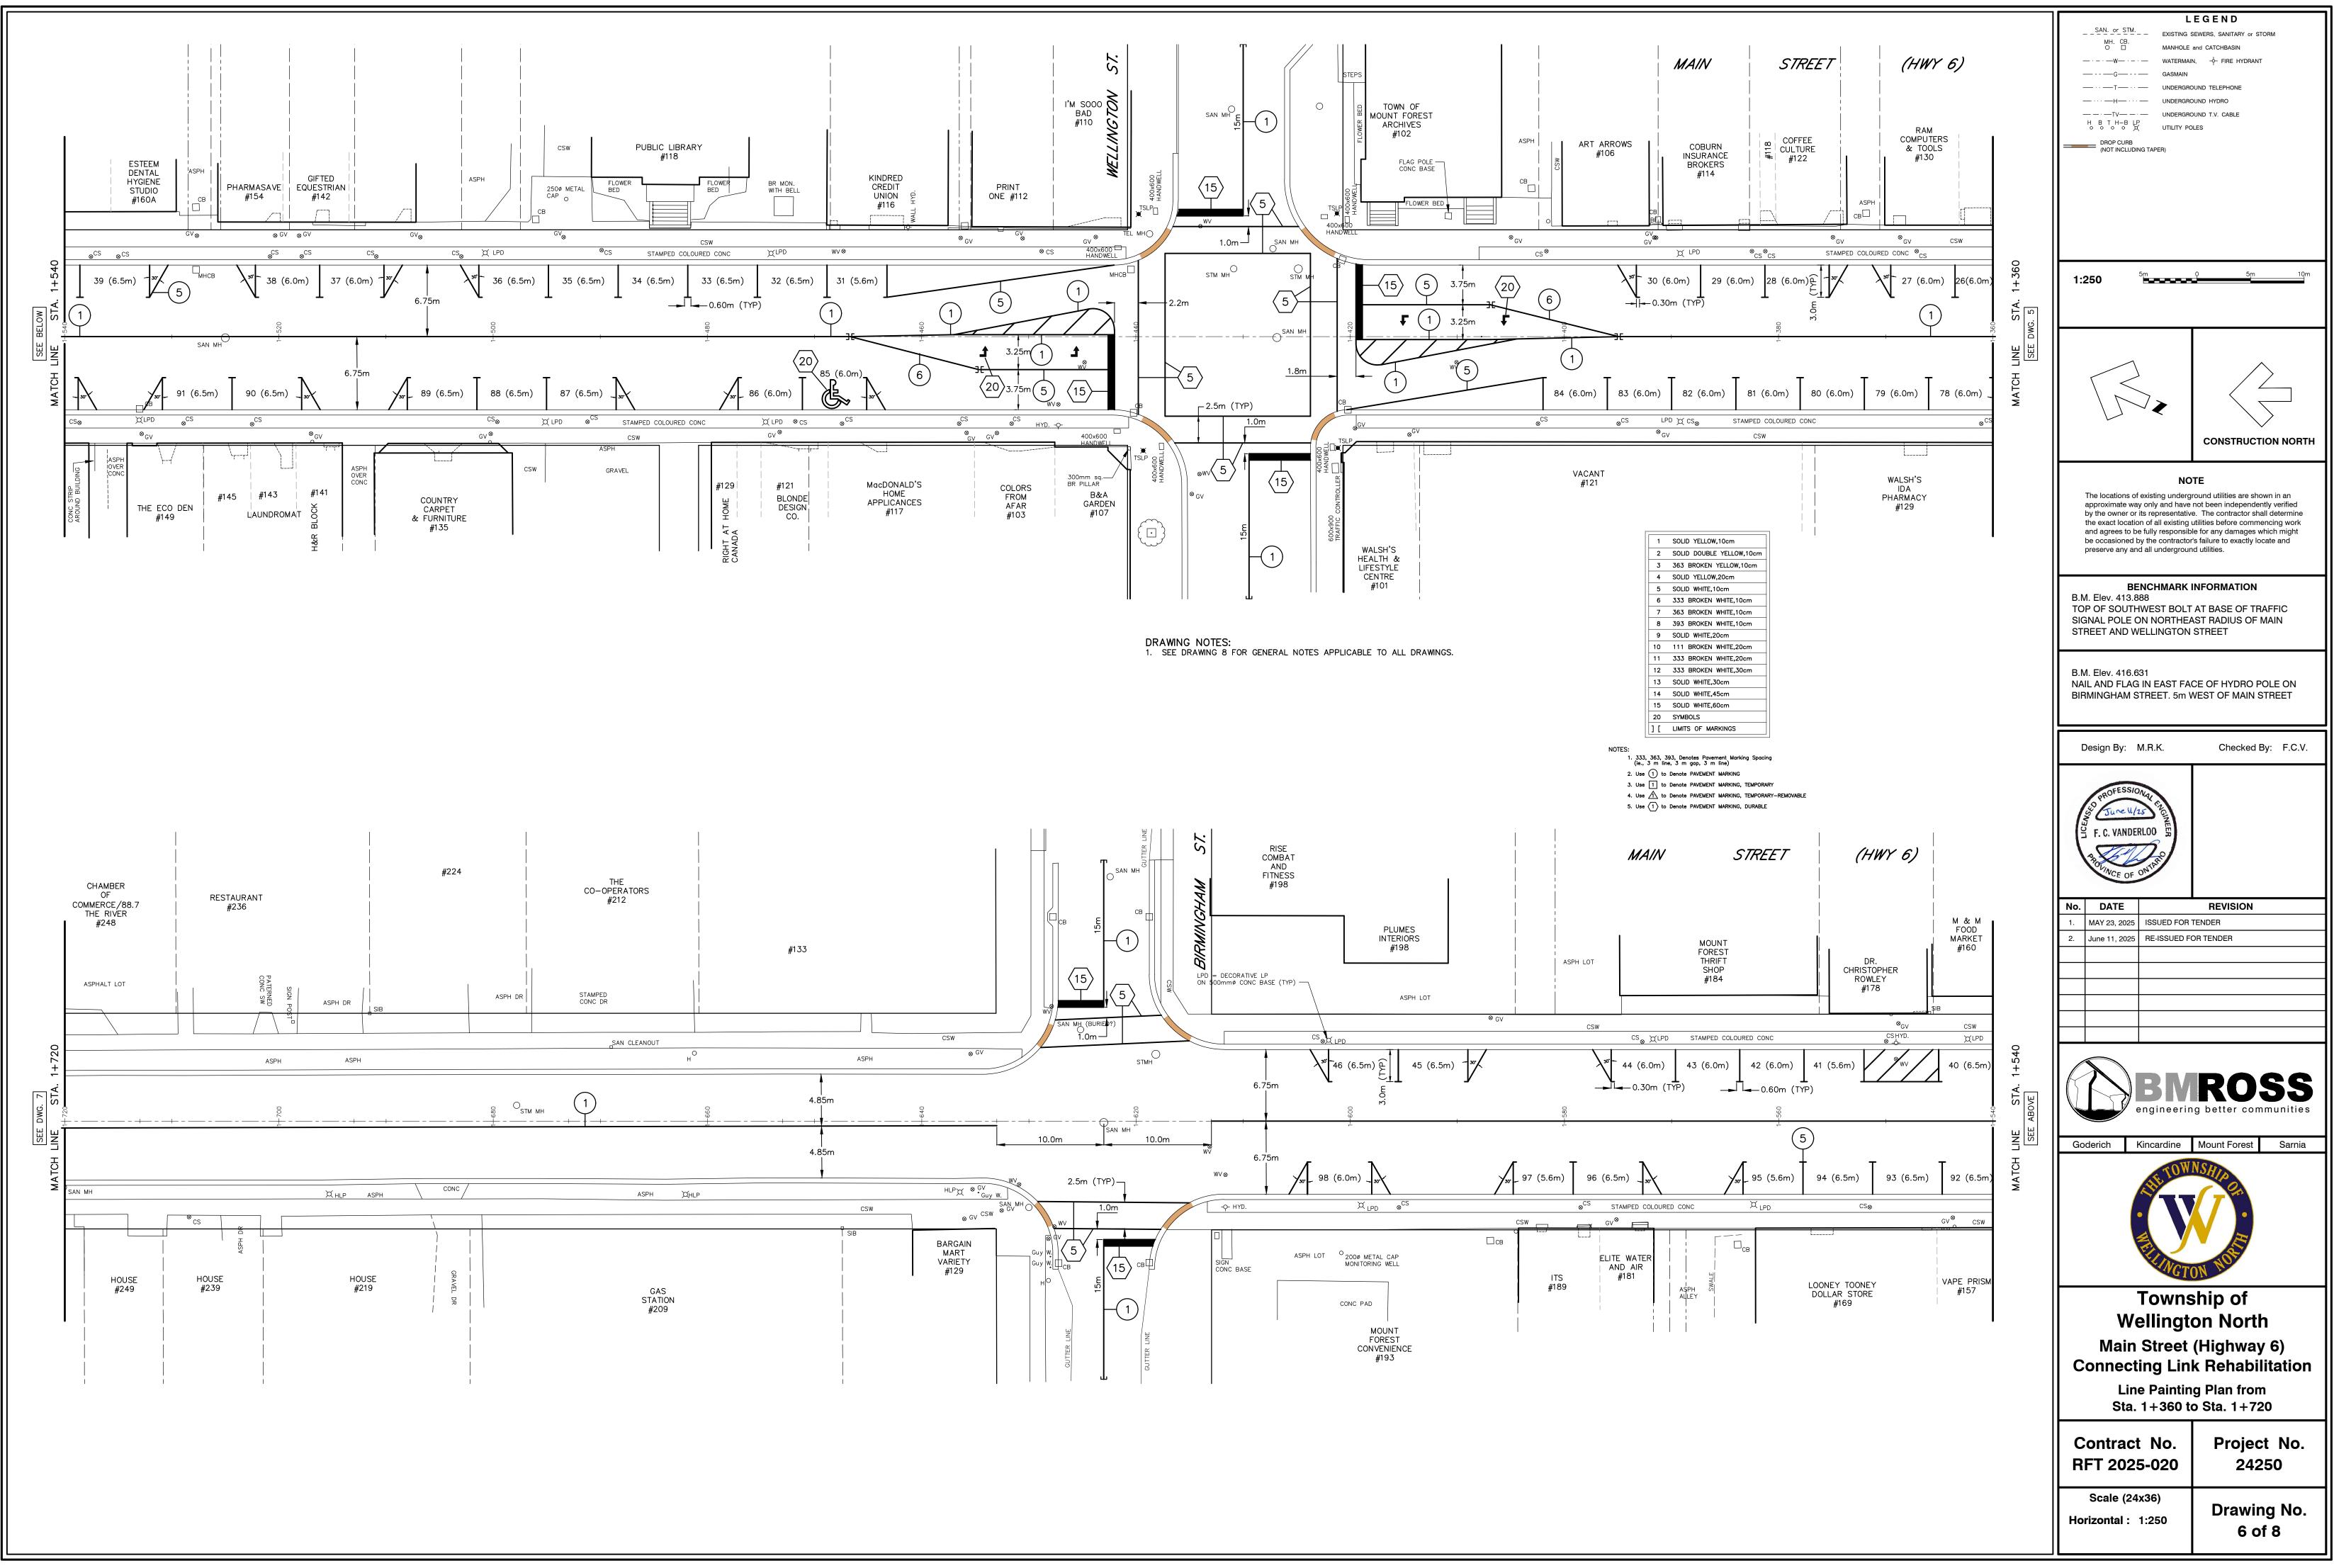

1+360 to Sta. 1+720 |
| 3  | Rehabilitation Plan from Sta. 1+720 to Sta. 2+080 |
| 4  | Rehabilitation Plan from Sta. 2+080 to Sta. 2+160 |
| 5  | Line Painting Plan from Sta. 1+000 to Sta. 1+360  |
| 6  | Line Painting Plan from Sta. 1+360 to Sta. 1+720  |
| 7  | Line Painting Plan from Sta. 1+720 to Sta. 2+080  |
| 8  | Line Painting Plan from Sta. 2+080 to Sta. 2+180  |
| 01 | Construction Plan Main Street & King Street       |
|    |                                                   |

0-WN-Main\_St\_CL\_Upgrades\Projects\Cad\_Drawings\Tender\24250 Cover.dwg-2025-06-11





JUNE 11, 2025 RE-ISSUED FOR TENDER





50-WN-Main\_St\_CL\_Upgrades\Projects\Cad\_Drawings\Tender\24250.dwg-1-2025-06-11









s0-WN-Main\_St\_CL\_Upgrades\Projects\Cad\_Drawings\Tender\24250.dwg-5-2025-06-11