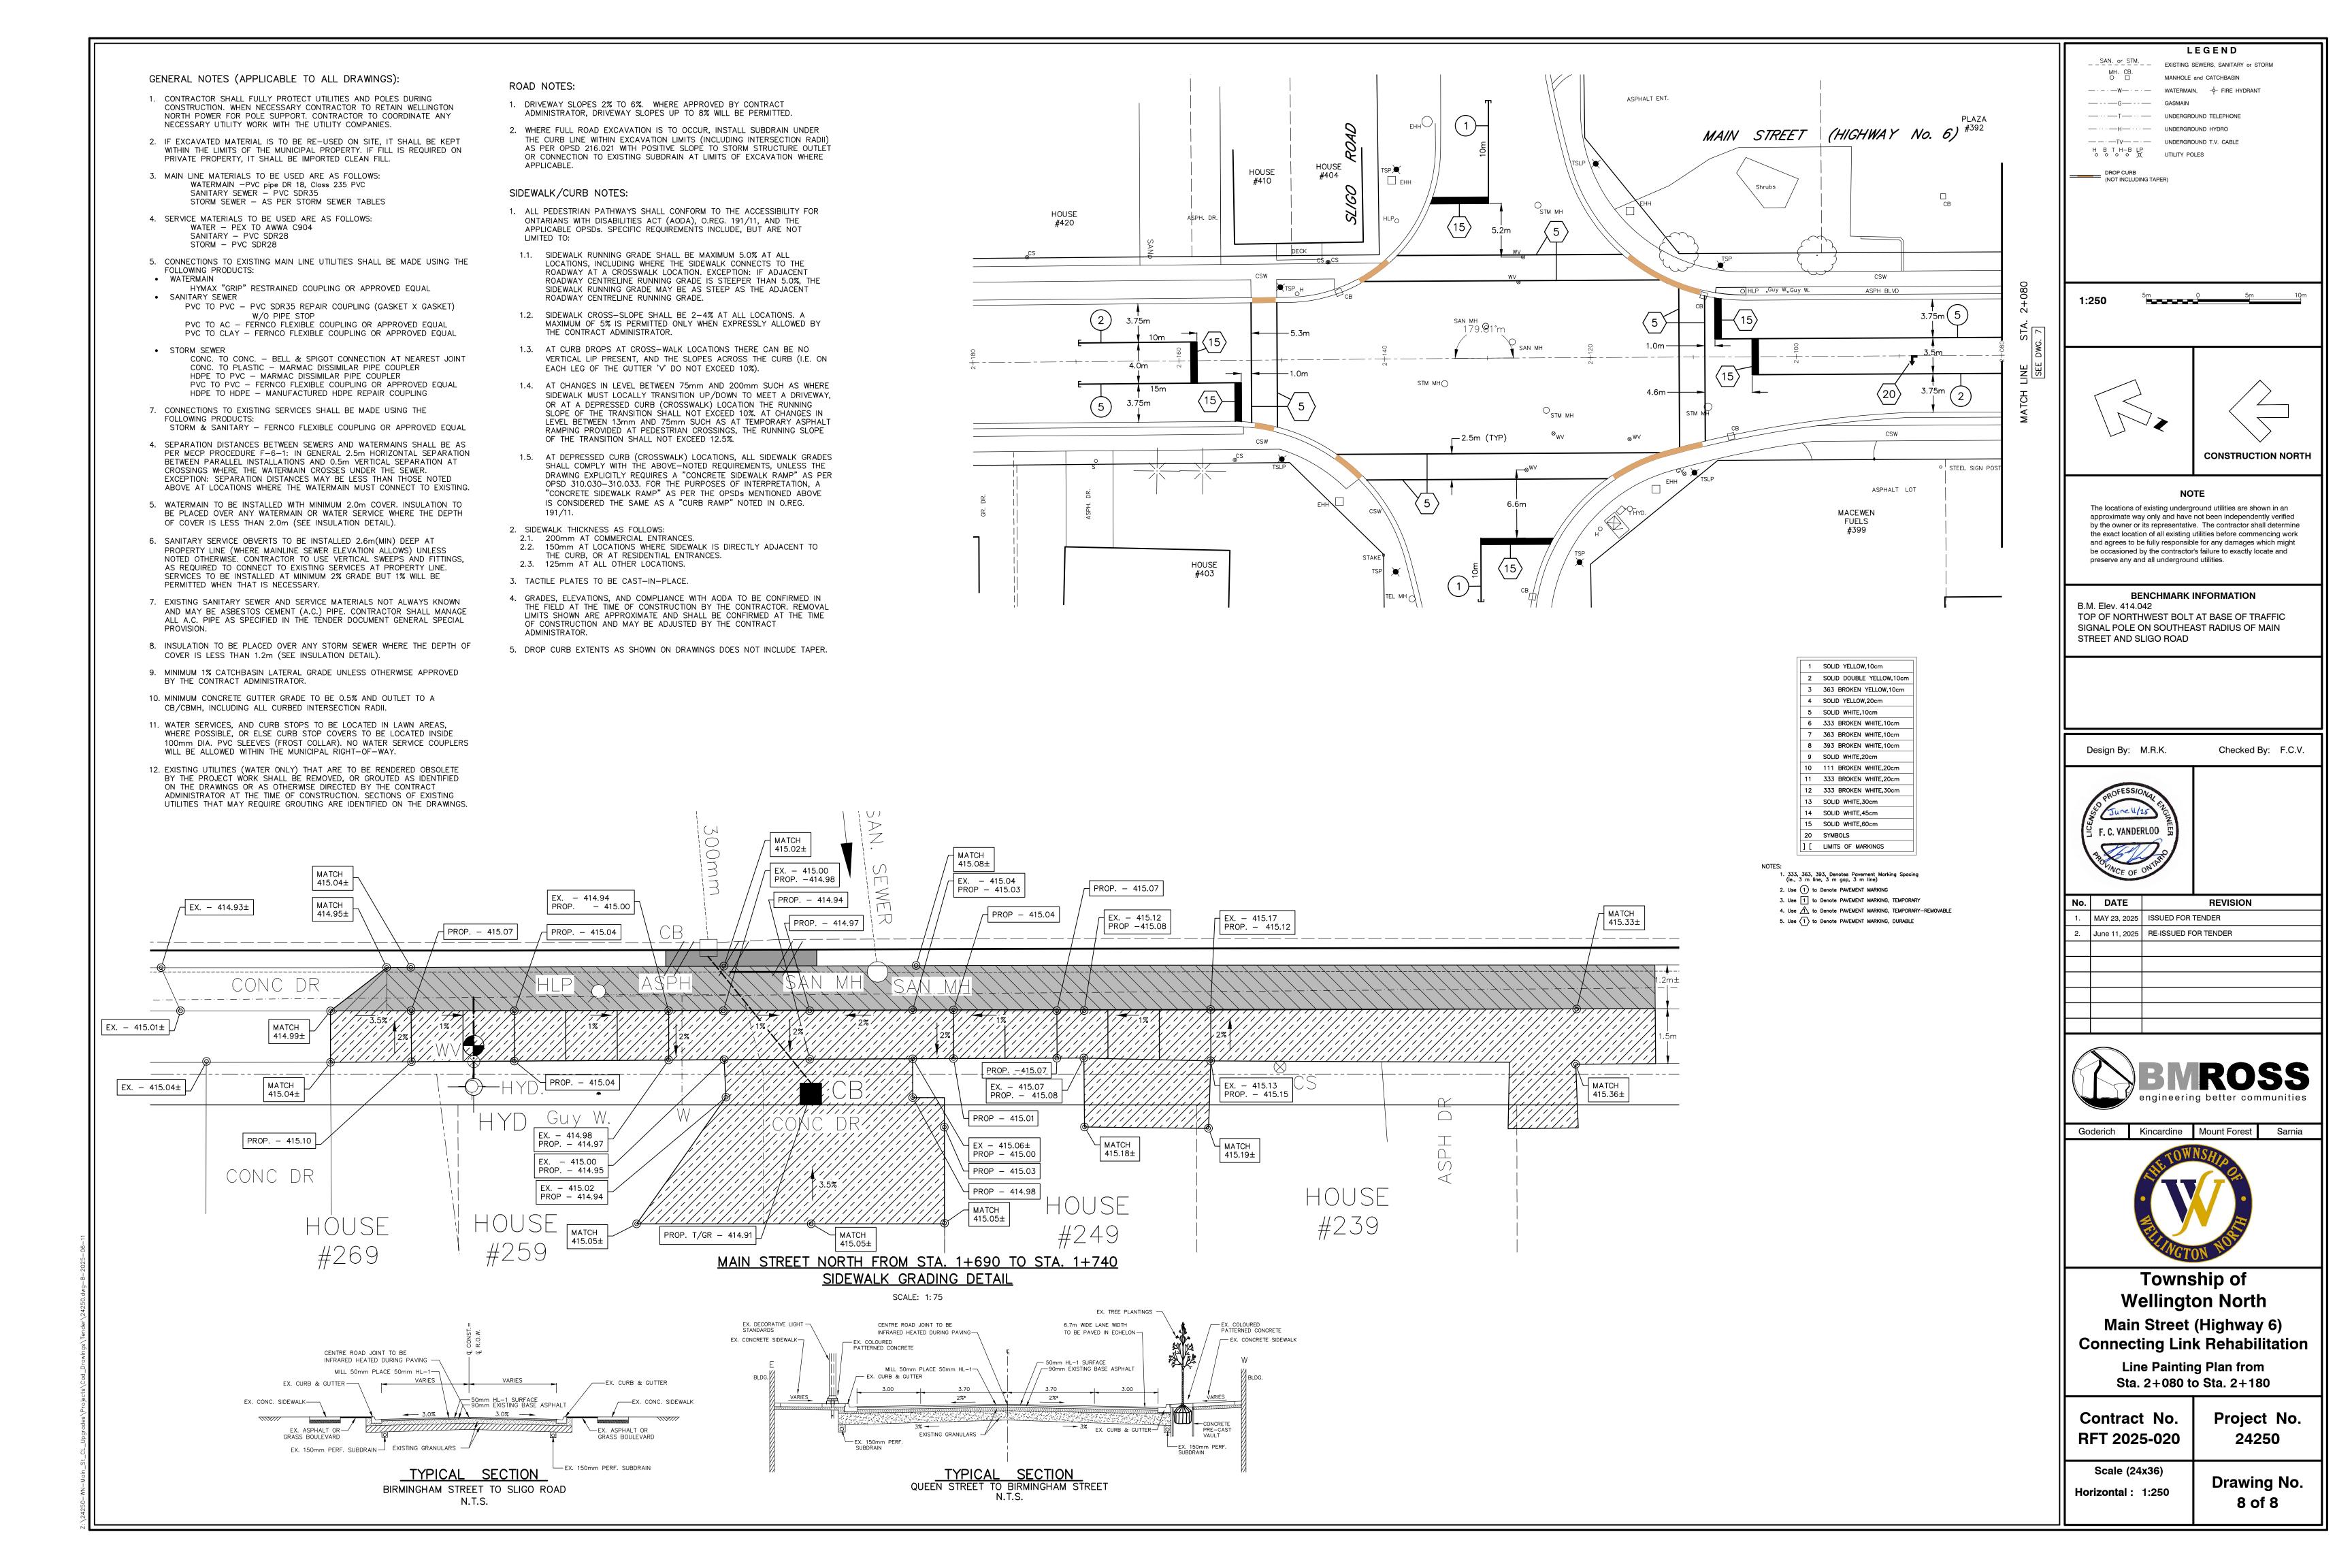

## DRAWING INDEX

DRAWING No. DESCRIPTION

| 1  | Rehabilitation Plan from Sta. 1+000 to Sta. 1+360 |
|----|---------------------------------------------------|
| 2  | Rehabilitation Plan from Sta. 1+360 to Sta. 1+720 |
| 3  | Rehabilitation Plan from Sta. 1+720 to Sta. 2+080 |
| 4  | Rehabilitation Plan from Sta. 2+080 to Sta. 2+160 |
| 5  | Line Painting Plan from Sta. 1+000 to Sta. 1+360  |
| 6  | Line Painting Plan from Sta. 1+360 to Sta. 1+720  |
| 7  | Line Painting Plan from Sta. 1+720 to Sta. 2+080  |
| 8  | Line Painting Plan from Sta. 2+080 to Sta. 2+180  |
| 01 | Construction Plan Main Street & King Street       |
|    |                                                   |