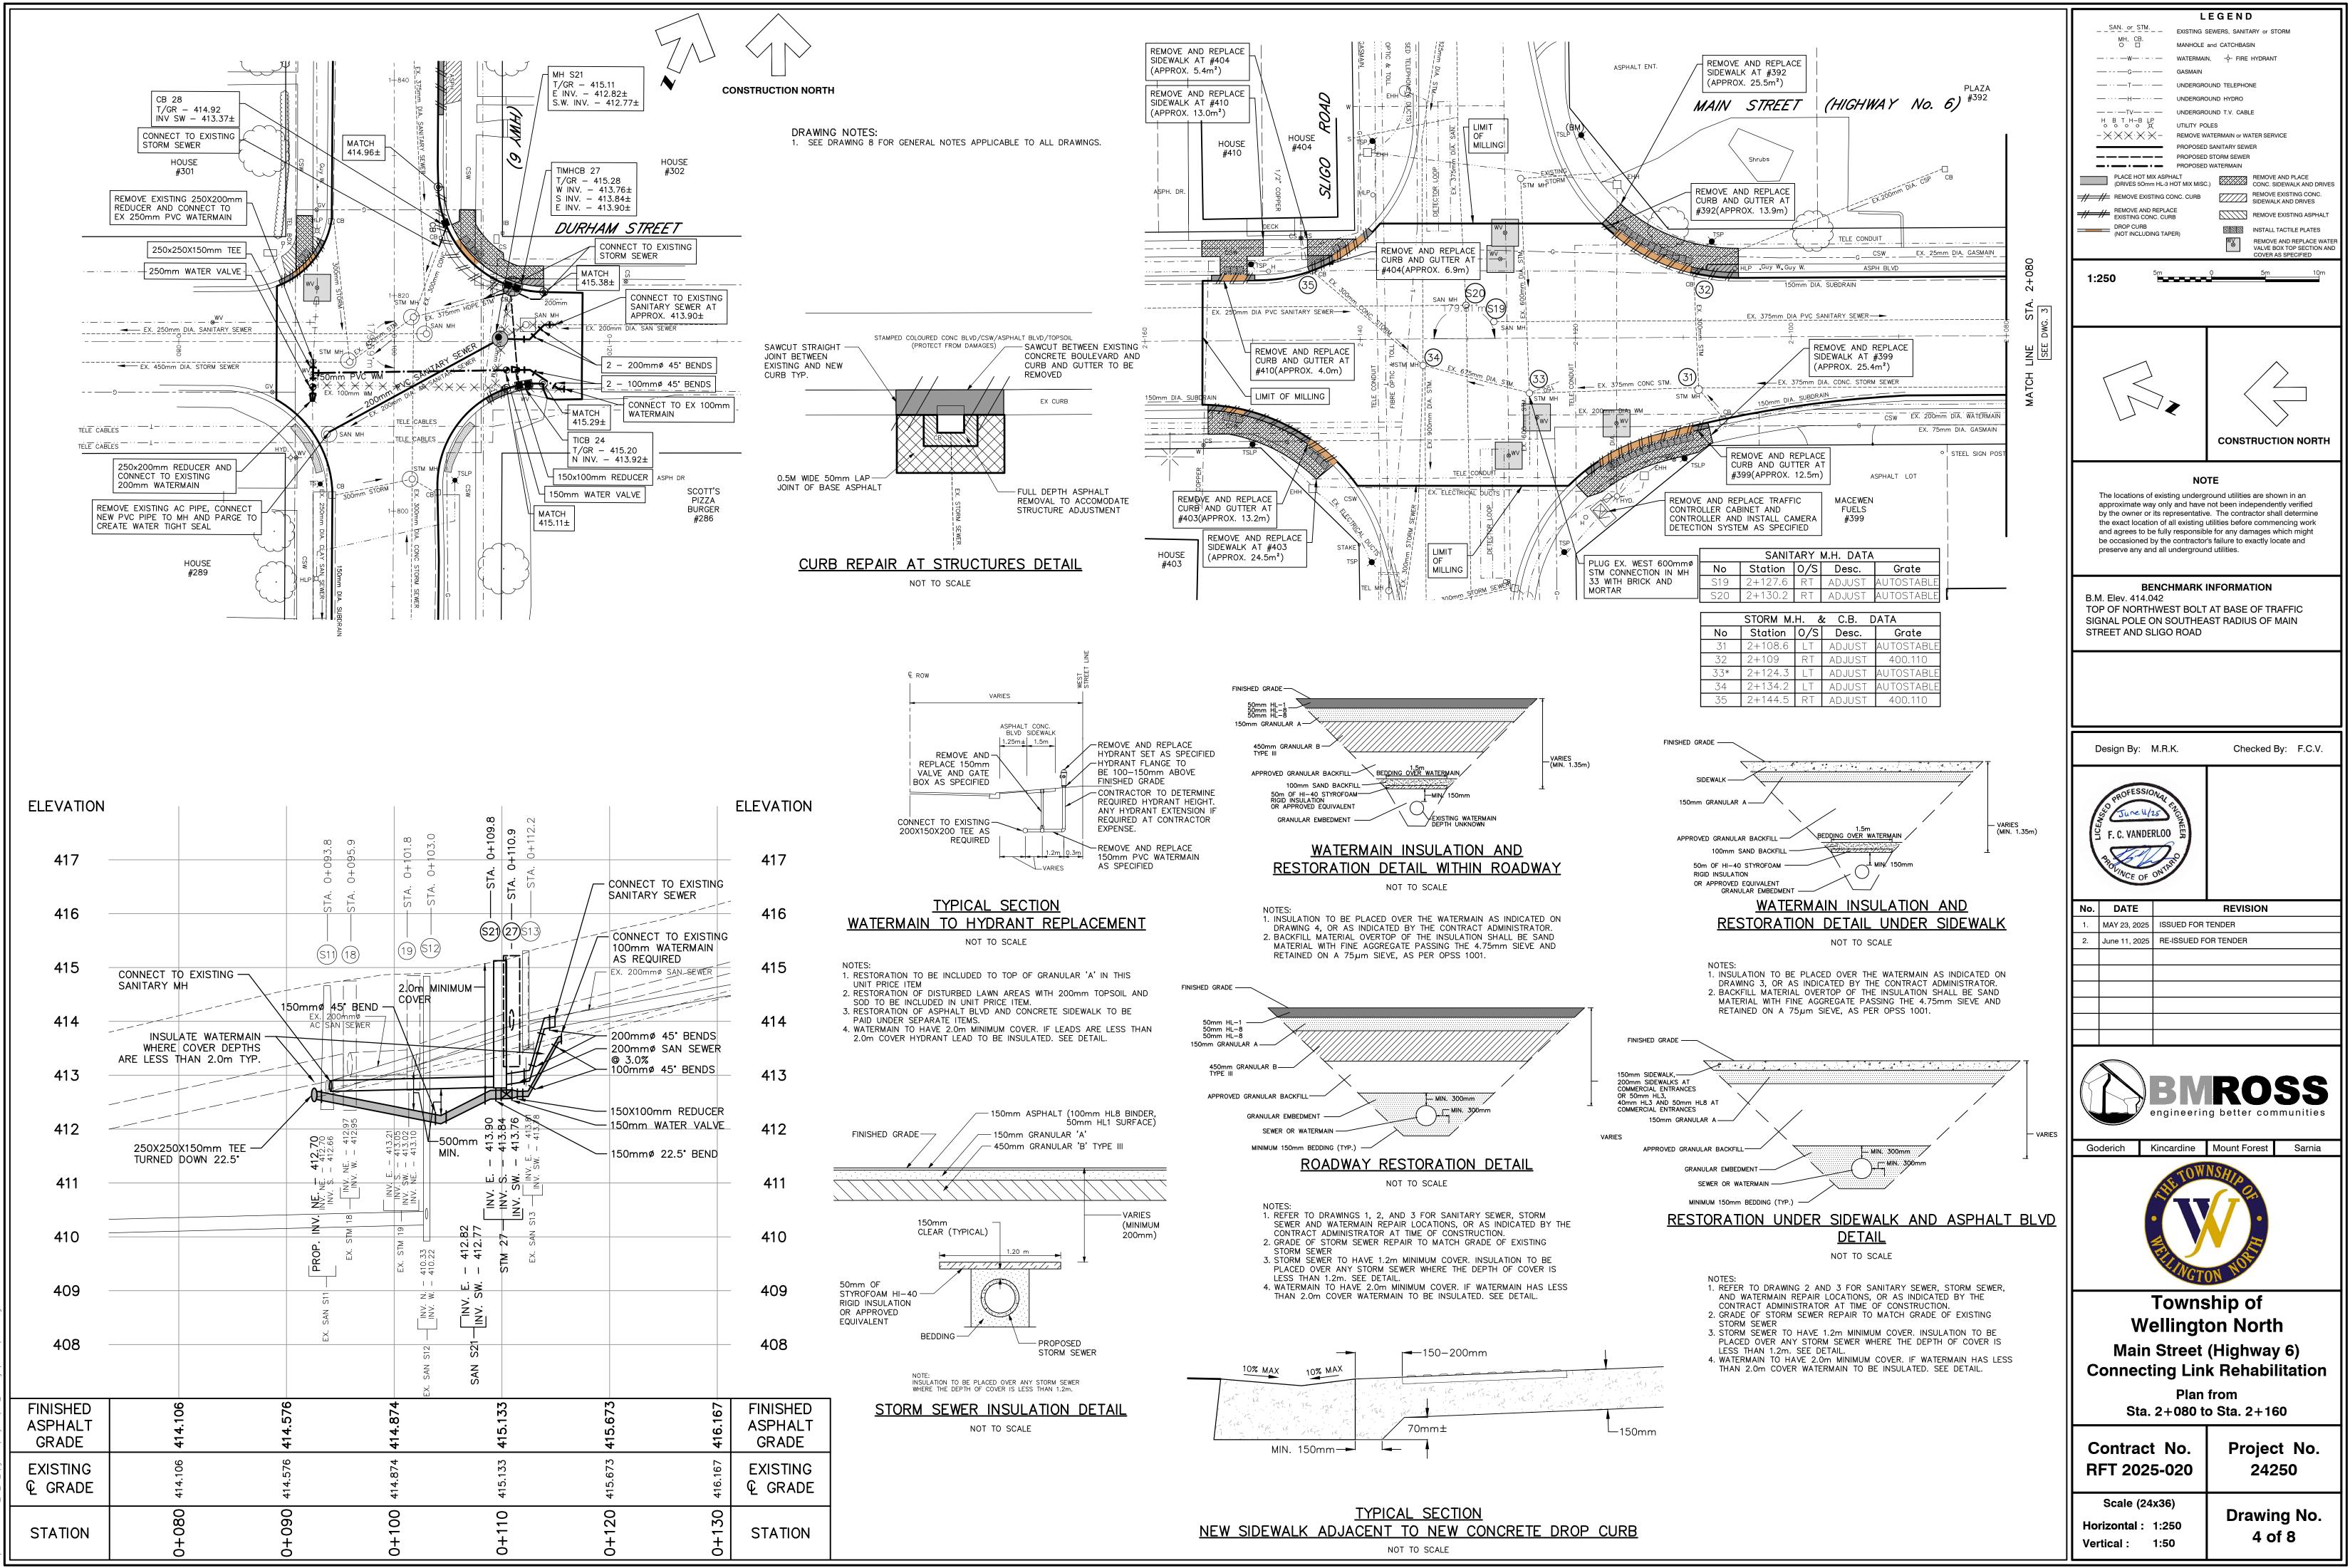

-------------------------------------------------|
| 2  | Rehabilitation Plan from Sta. 1+360 to Sta. 1+720 |
| 3  | Rehabilitation Plan from Sta. 1+720 to Sta. 2+080 |
| 4  | Rehabilitation Plan from Sta. 2+080 to Sta. 2+160 |
| 5  | Line Painting Plan from Sta. 1+000 to Sta. 1+360  |
| 6  | Line Painting Plan from Sta. 1+360 to Sta. 1+720  |
| 7  | Line Painting Plan from Sta. 1+720 to Sta. 2+080  |
| 8  | Line Painting Plan from Sta. 2+080 to Sta. 2+180  |
| 01 | Construction Plan Main Street & King Street       |
|    |                                                   |

0-WN-Main\_St\_CL\_Upgrades\Projects\Cad\_Drawings\Tender\24250 Cover.dwg-2025-06-11





JUNE 11, 2025 RE-ISSUED FOR TENDER





50-WN-Main\_St\_CL\_Upgrades\Projects\Cad\_Drawings\Tender\24250.dwg-1-2025-06-11









s0-WN-Main\_St\_CL\_Upgrades\Projects\Cad\_Drawings\Tender\24250.dwg-5-2025-06-11