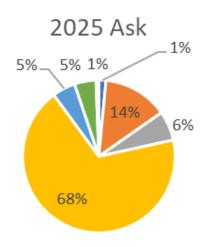

| Departments                             | 2025 Ask            |
|-----------------------------------------|---------------------|
| Community & Economic Development        | \$<br>187,500.00    |
| Environmental Services                  | \$<br>1,749,117.50  |
| Recreation Services                     | \$<br>792,000.00    |
| Infrastructure/Operation/Transportation | \$<br>8,664,243.42  |
| General Government                      | \$<br>621,960.00    |
| Building                                | \$<br>580,000.00    |
| Protection Service                      | \$<br>76,000.00     |
| Grand Total                             | \$<br>12,670,820.92 |