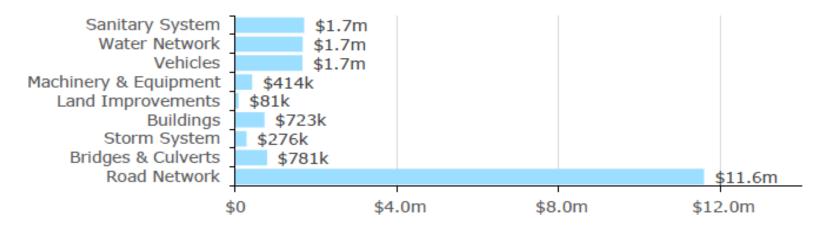

#### Infrastructure Gap – 2024 Asset Management Plan

### Total Average Annual Capital Requirements \$18,895,000