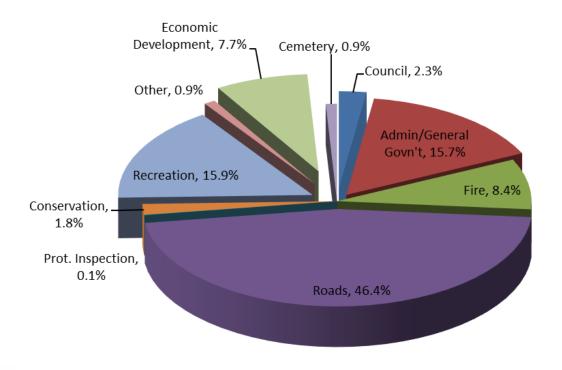

%            |  |  |
| Policy Mandated Transfer to Reserve funds | 115,700        | 80,700      | 115,700      | 43.37%           |  |  |
| Net Transfers                             | 728,313        | 626,840     | 823,223      | 31.33%           |  |  |
| Contributions to Capital                  | 2,081,943      | 2,612,857   | 3,061,599    | 17.17%           |  |  |
| Total Budgeted Tax Levy                   | 9,011,967      | 9,646,763   | 10,702,518   | 10.94%           |  |  |
|                                           | Organic Growth |             |              |                  |  |  |
| Impact to Existing Taxpayer               |                |             |              |                  |  |  |





## 2025 Where our Budget Dollars Go

#### 2025 Where Budget Dollars Go







## Reserves / Reserve Funds – Net Transfers (Preliminary)

Net Reserve & Reserve Fund Transfers

| 2024                  |             |           |            |              |  |  |
|-----------------------|-------------|-----------|------------|--------------|--|--|
|                       | <u>From</u> | <u>To</u> | <u>Net</u> | 2023 vs 2024 |  |  |
| Council               |             | 85,700    | 85,700     | (35,000)     |  |  |
| Admin                 |             | 52,000    | 52,000     | 98,233       |  |  |
| Property              |             | 16,000    | 16,000     | 0            |  |  |
| Fire                  |             | 220,000   | 220,000    | 9,400        |  |  |
| СВО                   |             | 144,358   | 144,358    | 41,423       |  |  |
| Roads