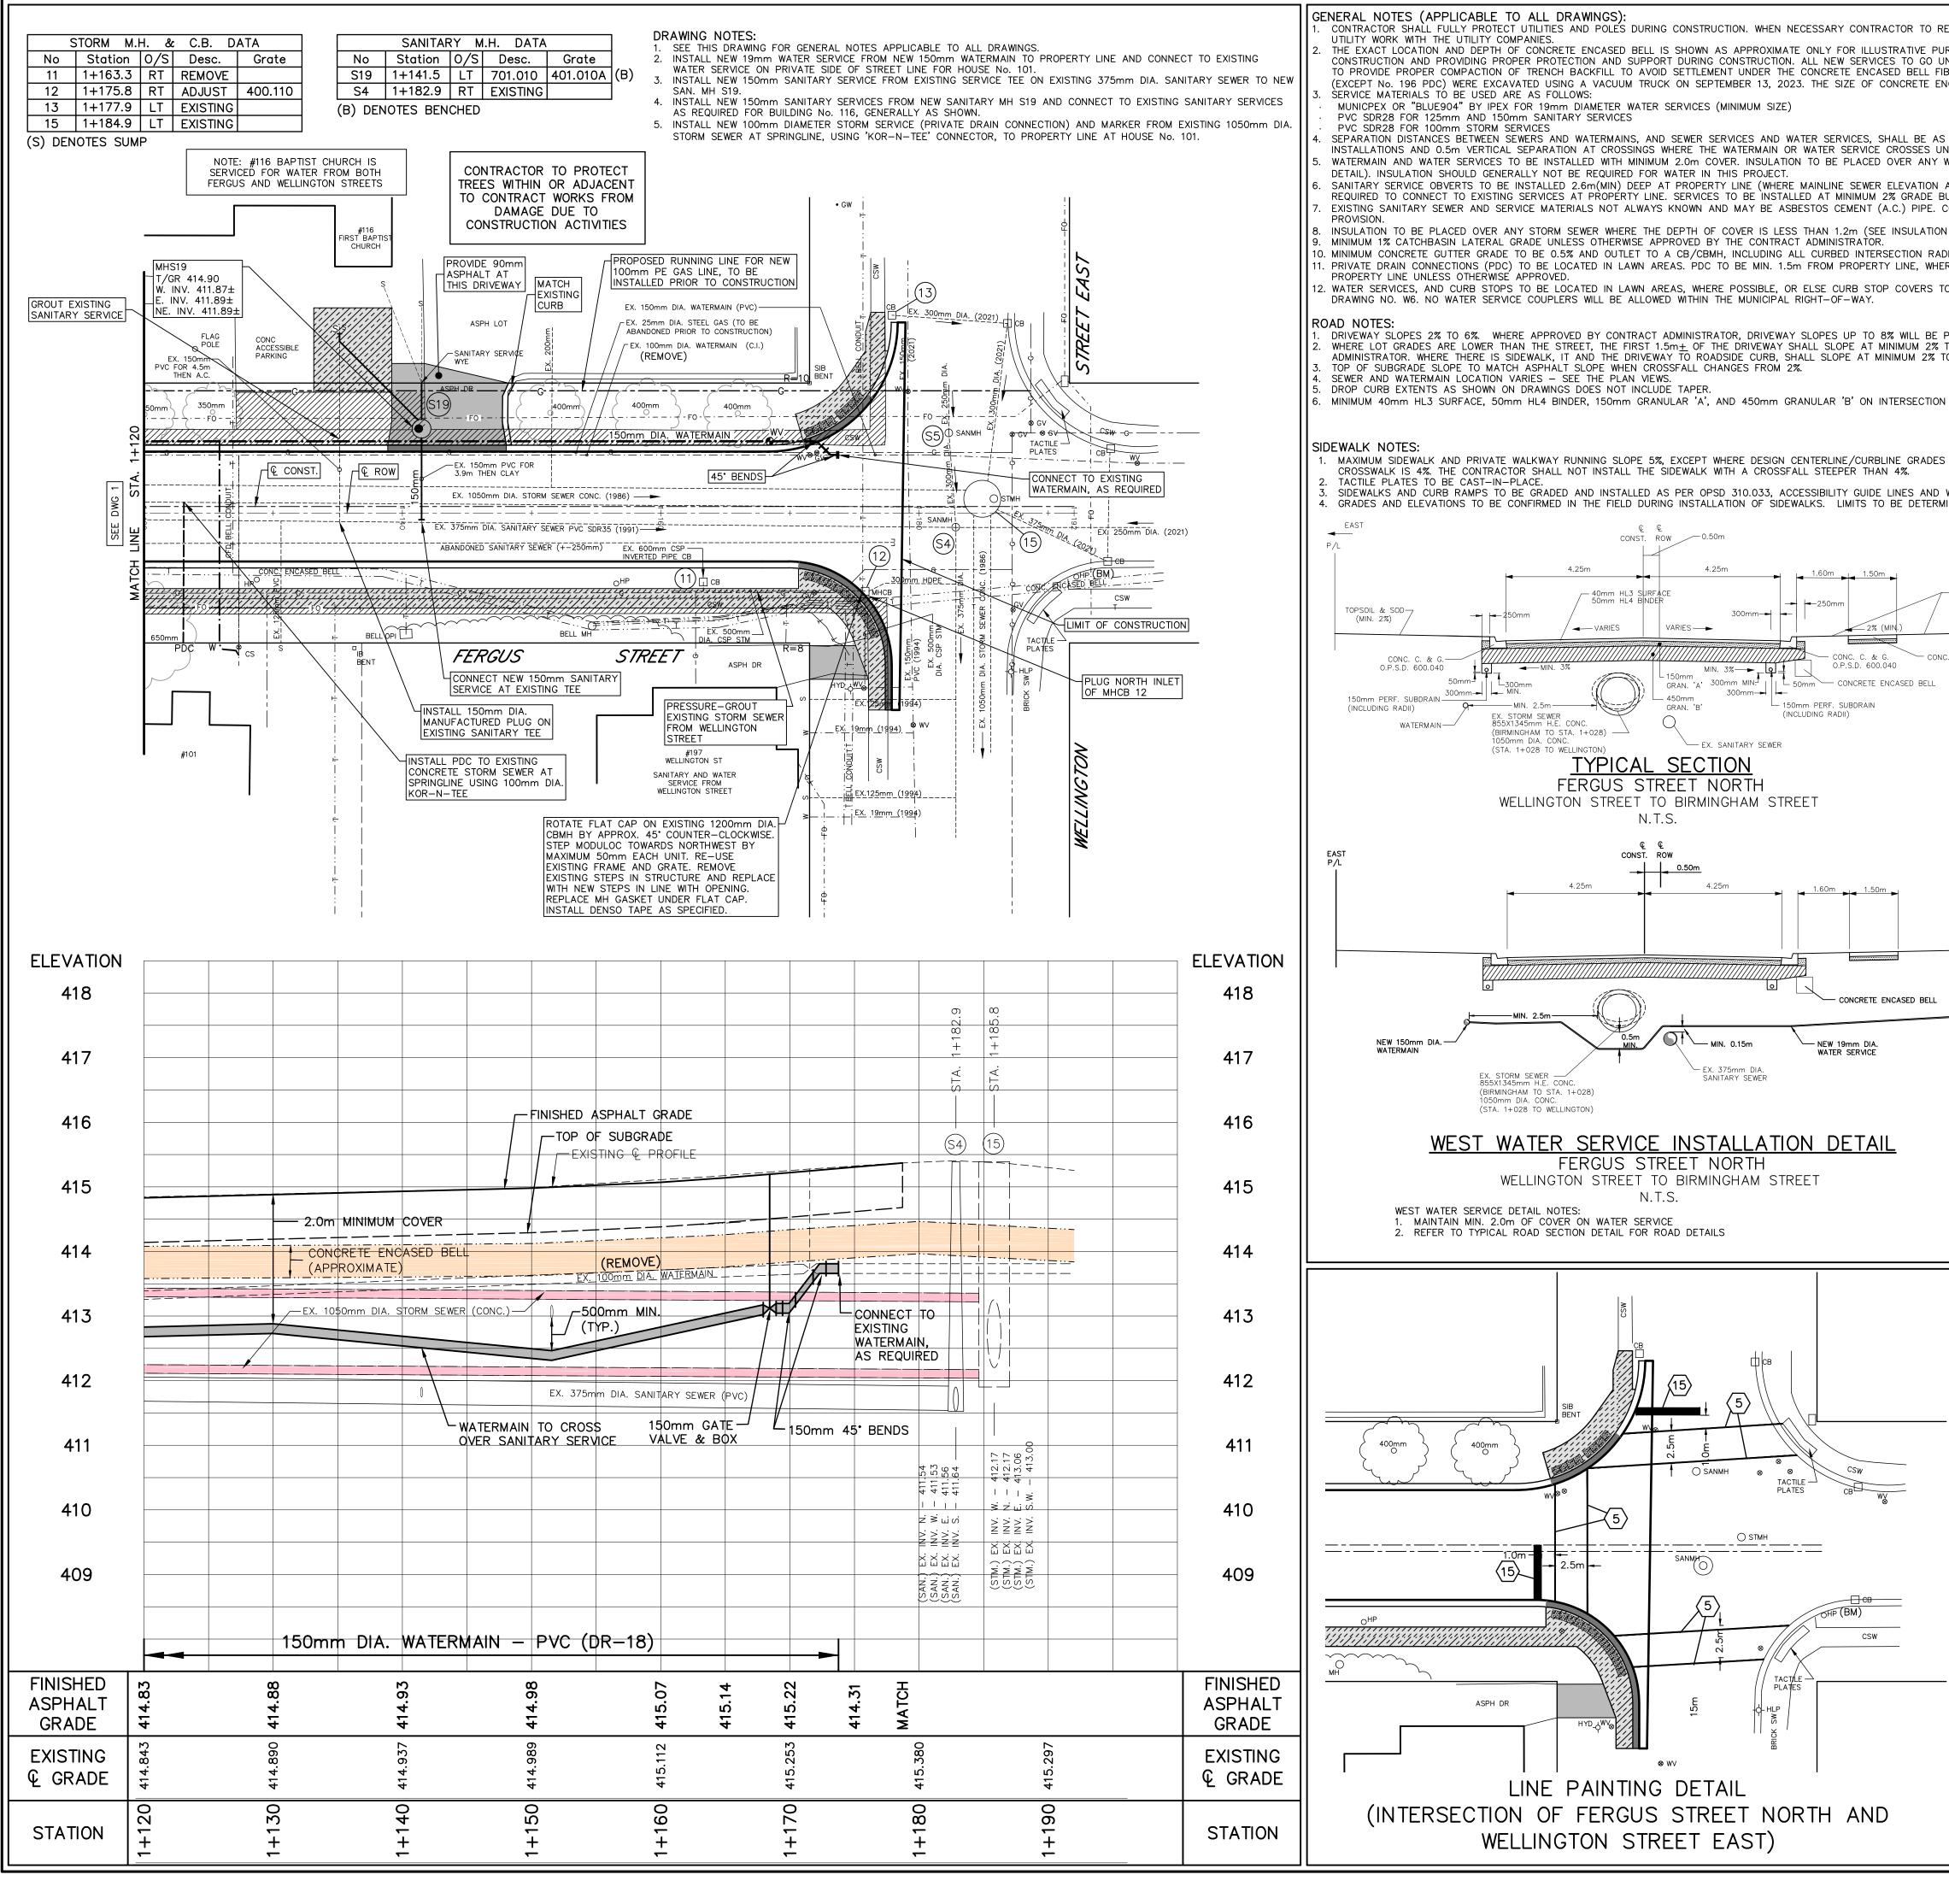

- THE EXACT LOCATION AND DEPTH OF CONCRETE ENCASED BELL IS SHOWN AS APPROXIMATE ONLY FOR ILLUSTRATIVE PUI

- SANITARY SERVICE OBVERTS TO BE INSTALLED 2.6m(MIN) DEEP AT PROPERTY LINE (WHERE MAINLINE SEWER ELEVATION

- MAXIMUM SIDEWALK AND PRIVATE WALKWAY RUNNING SLOPE 5%, EXCEPT WHERE DESIGN CENTERLINE/CURBLINE GRADES SIDEWALKS AND CURB RAMPS TO BE GRADED AND INSTALLED AS PER OPSD 310.033, ACCESSIBILITY GUIDE LINES AND GRADES AND ELEVATIONS TO BE CONFIRMED IN THE FIELD DURING INSTALLATION OF SIDEWALKS. LIMITS TO BE DETERM

|                                                                                                                                                                                                                                                                                                                                                                                                                                                                                                                                                                                                                                                                                                                                                                                                  |                         |                                                  |                                 | 7                                                                                                                                                             |                                                                    |
|--------------------------------------------------------------------------------------------------------------------------------------------------------------------------------------------------------------------------------------------------------------------------------------------------------------------------------------------------------------------------------------------------------------------------------------------------------------------------------------------------------------------------------------------------------------------------------------------------------------------------------------------------------------------------------------------------------------------------------------------------------------------------------------------------|-------------------------|--------------------------------------------------|---------------------------------|---------------------------------------------------------------------------------------------------------------------------------------------------------------|--------------------------------------------------------------------|
|                                                                                                                                                                                                                                                                                                                                                                                                                                                                                                                                                                                                                                                                                                                                                                                                  |                         |                                                  |                                 |                                                                                                                                                               | EGEND                                                              |
| RETAIN WELLINGTON NORTH POWER FOR POLE SUPPORT. CONTRACTOR TO COORDINATE ANY NECESSARY                                                                                                                                                                                                                                                                                                                                                                                                                                                                                                                                                                                                                                                                                                           |                         |                                                  |                                 | SAN or STM                                                                                                                                                    | SEWERS, SANITARY or STORM                                          |
| JRPOSES. THE CONTRACTOR IS RESPONSIBLE FOR LOCATING THE ENCASED CONDUIT PRIOR TO<br>JNDER ENCASED CONDUIT ON WEST SIDE OF FERGUS STREET TO ACHIEVE MINIMUM COVER. CONTRACTOR                                                                                                                                                                                                                                                                                                                                                                                                                                                                                                                                                                                                                     |                         |                                                  |                                 | MH. CB.<br>O                                                                                                                                                  | ANHOLE and CATCHBASIN                                              |
| BRE OPTIC CONDUIT                                                                                                                                                                                                                                                                                                                                                                                                                                                                                                                                                                                                                                                                                                                                                                                | THAT RUNS ON WEST       | SIDE OF FERGUS STREET                            | — · - · — W— · - · — EXISTING V | VATERMAIN, -& EXISTING FIRE HYDRANT                                                                                                                           |                                                                    |
| NCASED CONDUIT VA                                                                                                                                                                                                                                                                                                                                                                                                                                                                                                                                                                                                                                                                                                                                                                                | ARIES, BUT GENERALLY    | WAS NO MORE THAN 0.5                             | — — G — — EXISTING C            | GASMAIN (ENBRIDGE)                                                                                                                                            |                                                                    |
|                                                                                                                                                                                                                                                                                                                                                                                                                                                                                                                                                                                                                                                                                                                                                                                                  |                         |                                                  |                                 |                                                                                                                                                               | GRND TELECOMMUNICATIONS (BELL, EASTLINK)                           |
|                                                                                                                                                                                                                                                                                                                                                                                                                                                                                                                                                                                                                                                                                                                                                                                                  |                         |                                                  |                                 | GROUND HYDRO (WELLINGTON NORTH POWER)                                                                                                                         |                                                                    |
| S PER MECP PROCEL<br>NDER THE SEWER.                                                                                                                                                                                                                                                                                                                                                                                                                                                                                                                                                                                                                                                                                                                                                             | DURE F-6-1: IN GENE     | RAL 2.5m HORIZONTAL SE                           |                                 |                                                                                                                                                               |                                                                    |
| WATERMAIN OR WAT                                                                                                                                                                                                                                                                                                                                                                                                                                                                                                                                                                                                                                                                                                                                                                                 | ER SERVICE WHERE TH     | IE DEPTH OF COVER IS LE                          |                                 | D STORM SEWER                                                                                                                                                 |                                                                    |
| ALLOWS) UNLESS N                                                                                                                                                                                                                                                                                                                                                                                                                                                                                                                                                                                                                                                                                                                                                                                 | OTED OTHERWISE. CON     | PROPOSED                                         | DWATERMAIN                      |                                                                                                                                                               |                                                                    |
| BUT 1% WILL BE PER                                                                                                                                                                                                                                                                                                                                                                                                                                                                                                                                                                                                                                                                                                                                                                               | MITTED WHEN THAT IS     | NECESSARY.                                       | TENDER DOCUMENT GENERAL SPECIAL |                                                                                                                                                               |                                                                    |
|                                                                                                                                                                                                                                                                                                                                                                                                                                                                                                                                                                                                                                                                                                                                                                                                  | MANAGE ALL A.C. FIF     | E AS SECTIED IN THE I                            | ENDER DOCOMENT GENERAL SPECIAL  |                                                                                                                                                               |                                                                    |
| N DETAIL).                                                                                                                                                                                                                                                                                                                                                                                                                                                                                                                                                                                                                                                                                                                                                                                       |                         |                                                  |                                 | PLACE CONC. SIDEWALK AND DRI                                                                                                                                  | VES REMOVE AND PLACE<br>CONC. SIDEWALK AND DRIVES                  |
| DII.                                                                                                                                                                                                                                                                                                                                                                                                                                                                                                                                                                                                                                                                                                                                                                                             |                         |                                                  |                                 | PLACE HOT MIX ASPHALT<br>(DRIVES 50mm HL-3 HOT MIX MISC                                                                                                       | C.) REMOVE EXISTING CONC.<br>SIDEWALK AND DRIVES                   |
| ERE POSSIBLE AND I                                                                                                                                                                                                                                                                                                                                                                                                                                                                                                                                                                                                                                                                                                                                                                               | MINIMUM 2.5m FROM W     | ATER LINES. PDC's TO HA                          | AVE MINIMUM 1.2m COVER AT       | REINSTALL SALVAGED BRICK                                                                                                                                      | REMOVE EXISTING ASPHALT                                            |
| O BE LOCATED INSI                                                                                                                                                                                                                                                                                                                                                                                                                                                                                                                                                                                                                                                                                                                                                                                | DE 100mm DIA. PVC S     | SLEEVES (FROST COLLAR)                           | AS PER TOWNSHIP STANDARD        | DROP CURB<br>(NOT INCLUDING TAPER)                                                                                                                            |                                                                    |
|                                                                                                                                                                                                                                                                                                                                                                                                                                                                                                                                                                                                                                                                                                                                                                                                  |                         |                                                  |                                 |                                                                                                                                                               |                                                                    |
| PERMITTED.                                                                                                                                                                                                                                                                                                                                                                                                                                                                                                                                                                                                                                                                                                                                                                                       |                         |                                                  |                                 | 1:250 <sup>5</sup>                                                                                                                                            | 0 5m 10m                                                           |
| TOWARDS THE STREET WHERE THERE IS NO SIDEWALK, OR AS OTHERWISE APPROVED BY THE CONTRACT                                                                                                                                                                                                                                                                                                                                                                                                                                                                                                                                                                                                                                                                                                          |                         |                                                  |                                 | 1m                                                                                                                                                            | 0 1m 2m                                                            |
| TOWARDS THE STREE                                                                                                                                                                                                                                                                                                                                                                                                                                                                                                                                                                                                                                                                                                                                                                                | ET.                     |                                                  |                                 | 1:50                                                                                                                                                          |                                                                    |
|                                                                                                                                                                                                                                                                                                                                                                                                                                                                                                                                                                                                                                                                                                                                                                                                  |                         |                                                  |                                 |                                                                                                                                                               |                                                                    |
| N LOCAL STREETS A                                                                                                                                                                                                                                                                                                                                                                                                                                                                                                                                                                                                                                                                                                                                                                                | S PER MUNICIPAL SER     | VICING STANDARDS TO TH                           | E EXTENTS SHOWN ON PLAN VIEW.   |                                                                                                                                                               |                                                                    |
|                                                                                                                                                                                                                                                                                                                                                                                                                                                                                                                                                                                                                                                                                                                                                                                                  |                         |                                                  |                                 |                                                                                                                                                               |                                                                    |
|                                                                                                                                                                                                                                                                                                                                                                                                                                                                                                                                                                                                                                                                                                                                                                                                  |                         |                                                  |                                 |                                                                                                                                                               | No No                                                              |
| S ARE STEEPER OR                                                                                                                                                                                                                                                                                                                                                                                                                                                                                                                                                                                                                                                                                                                                                                                 | THE PRIVATE SIDEWALL    | K BUTTS AGAINST A DRIVI                          | EWAY. MAXIMUM CROSSFALL IN A    |                                                                                                                                                               | 5₽                                                                 |
|                                                                                                                                                                                                                                                                                                                                                                                                                                                                                                                                                                                                                                                                                                                                                                                                  |                         |                                                  |                                 |                                                                                                                                                               |                                                                    |
|                                                                                                                                                                                                                                                                                                                                                                                                                                                                                                                                                                                                                                                                                                                                                                                                  | Y FACILITY ACCESSIBIL   |                                                  |                                 |                                                                                                                                                               | CONSTRUCTION                                                       |
|                                                                                                                                                                                                                                                                                                                                                                                                                                                                                                                                                                                                                                                                                                                                                                                                  |                         | AS DIRECTED BY CONTRA                            | ACT ADMINISTRATOR.              |                                                                                                                                                               | V 0                                                                |
| WEST                                                                                                                                                                                                                                                                                                                                                                                                                                                                                                                                                                                                                                                                                                                                                                                             |                         |                                                  | , <del>,</del>                  |                                                                                                                                                               |                                                                    |
| P/L                                                                                                                                                                                                                                                                                                                                                                                                                                                                                                                                                                                                                                                                                                                                                                                              |                         | DADWAY CROSSFALL CHAR                            |                                 |                                                                                                                                                               |                                                                    |
| │                                                                                                                                                                                                                                                                                                                                                                                                                                                                                                                                                                                                                                                                                                                                                                                                | STATION<br>1+000        | LEFT CROSSFALL<br>MATCH TO EXISTING              |                                 | NC                                                                                                                                                            | )TF                                                                |
|                                                                                                                                                                                                                                                                                                                                                                                                                                                                                                                                                                                                                                                                                                                                                                                                  | 1+000 TO 1+010          |                                                  | – 2%                            |                                                                                                                                                               |                                                                    |
| -TOPSOIL & SOD<br>(MIN. 2%)                                                                                                                                                                                                                                                                                                                                                                                                                                                                                                                                                                                                                                                                                                                                                                      | 1+015                   | -2%<br>-2%                                       | -2%                             |                                                                                                                                                               | not been independently verified                                    |
|                                                                                                                                                                                                                                                                                                                                                                                                                                                                                                                                                                                                                                                                                                                                                                                                  | 1+020                   | -2%                                              | -3%                             | by the owner or its representativ                                                                                                                             | e. The contractor shall determine utilities before commencing work |
|                                                                                                                                                                                                                                                                                                                                                                                                                                                                                                                                                                                                                                                                                                                                                                                                  | 1+025                   | -2.2%                                            | -3.1%                           | and agrees to be fully responsib                                                                                                                              | le for any damages which might                                     |
| C. SIDEWALK                                                                                                                                                                                                                                                                                                                                                                                                                                                                                                                                                                                                                                                                                                                                                                                      | 1+030                   | -2.8%                                            | -2.5%                           | be occasioned by the contractor<br>preserve any and all undergrour                                                                                            |                                                                    |
|                                                                                                                                                                                                                                                                                                                                                                                                                                                                                                                                                                                                                                                                                                                                                                                                  | 1+032                   | -3.1%                                            | -2.2%                           |                                                                                                                                                               |                                                                    |
|                                                                                                                                                                                                                                                                                                                                                                                                                                                                                                                                                                                                                                                                                                                                                                                                  | 1+035                   | -2.7%                                            | -1.9%                           | RENICUMADE                                                                                                                                                    | INFORMATION                                                        |
|                                                                                                                                                                                                                                                                                                                                                                                                                                                                                                                                                                                                                                                                                                                                                                                                  | 1+040                   | -2.8%                                            | -2%                             | B.M. ELEV 415.609                                                                                                                                             |                                                                    |
|                                                                                                                                                                                                                                                                                                                                                                                                                                                                                                                                                                                                                                                                                                                                                                                                  | 1+045                   | -2.8%                                            | -2.1%                           |                                                                                                                                                               | ce of hydro pole on south side                                     |
|                                                                                                                                                                                                                                                                                                                                                                                                                                                                                                                                                                                                                                                                                                                                                                                                  | 1+050<br>1+055 TO 1+170 | -2.5%<br>-2%                                     | -2.5%<br>-3%                    | of road at SE corner of Fe                                                                                                                                    | ergus Street / Wellington Street                                   |
| 1-                                                                                                                                                                                                                                                                                                                                                                                                                                                                                                                                                                                                                                                                                                                                                                                               | -170 TO WELLINGTON      | MATCH TO EXISTING                                |                                 |                                                                                                                                                               |                                                                    |
| L                                                                                                                                                                                                                                                                                                                                                                                                                                                                                                                                                                                                                                                                                                                                                                                                |                         |                                                  |                                 |                                                                                                                                                               |                                                                    |
|                                                                                                                                                                                                                                                                                                                                                                                                                                                                                                                                                                                                                                                                                                                                                                                                  | 1                       | BEDDING<br>NOTE:<br>INSULATION TO BE PLACED OVER | PROPOSED<br>STORM SEWER         | 2. Oct. 11, 2023 Issued to Clie                                                                                                                               | nt for Review                                                      |
|                                                                                                                                                                                                                                                                                                                                                                                                                                                                                                                                                                                                                                                                                                                                                                                                  |                         | WHERE THE DEPTH OF COVER IS L                    | ESS THAN 1.2m.                  | 6. Feb. 9, 2024 Issued for Fer                                                                                                                                | nder                                                               |
| INSULATION DETAIL                                                                                                                                                                                                                                                                                                                                                                                                                                                                                                                                                                                                                                                                                                                                                                                |                         |                                                  |                                 |                                                                                                                                                               |                                                                    |
|                                                                                                                                                                                                                                                                                                                                                                                                                                                                                                                                                                                                                                                                                                                                                                                                  |                         | NOT TO SCA                                       |                                 | I <b>┣</b> ━━━ <sup>⊥</sup> ────                                                                                                                              |                                                                    |
| LINE PAINTING LEGEND<br>1. SOLID YELLOW, 10cm<br>2. SOLID DOUBLE YELLOW, 10cm<br>3. 363 BROKEN YELLOW, 10cm<br>4. SOLID YELLOW, 20cm<br>5. SOLID WHITE, 10cm                                                                                                                                                                                                                                                                                                                                                                                                                                                                                                                                                                                                                                     |                         |                                                  |                                 | engineerir                                                                                                                                                    | <b>ROSS</b><br>ng better communities                               |
| 6. 333 BROKEN WHITE, 10cm<br>7. 363 BROKEN WHITE, 10cm<br>8. 393 BROKEN WHITE, 10cm<br>9. SOLID WHITE, 20cm<br>10. 111 BROKEN WHITE, 20cm<br>11. 333 BROKEN WHITE, 20cm<br>12. 333 BROKEN WHITE, 30cm<br>13. SOLID WHITE, 30cm<br>14. SOLID WHITE, 45cm<br>15. SOLID WHITE, 45cm<br>20. SYMBOLS<br>] [ LIMITS OF MARKINGS (OR AS SHOWN)<br>LINE PAINTING GENERAL NOTES<br>1. 333, 363, 393, DENOTES PAVEMENT MARKING                                                                                                                                                                                                                                                                                                                                                                             |                         |                                                  |                                 | REFERENCE ON NORTH                                                                                                                                            |                                                                    |
| <ul> <li>SPACING (e.g. 3m line, 3m gap, 3m line)</li> <li>2. 1 DENOTES PAVEMENT MARKING</li> <li>3. 1 DENOTES PAVEMENT MARKING, DURABLE</li> <li>4. LINE PAINTING AT SIDE STREETS TO CONFORM TO OTM BOOK 11 FIGURE 31.</li> <li>LINE PAINTING DRAWING NOTES: <ol> <li>EXISTING LINE PAINTING (CROSS WALK AND STOP BLOCK) ON SOUTH SIDE OF INTERSECTION TO REMAIN.</li> <li>AFTER BASE COAT PAVING IS COMPLETE, OBLITERATE EXISTING CROSSWALKS AND STOP BLOCKS WITH THE EXCEPTION OF THOSE NOTED TO REMAIN, AND PAINT CROSSWALK AND STOP BLOCKS WITH THE EXCEPTION OF THOSE NOTED TO REMAIN, AND PAINT CROSSWALK AND STOP BLOCKS WITH THE EXCEPTION OF THOSE NOTED TO REMAIN, AND RE-PAINT CROSSWALK AND STOP BLOCKS AS SHOWN USING DURABLE (THERMOPLASTIC) TYPE MARKINGS.</li> </ol> </li> </ul> |                         |                                                  |                                 | TOWNSHIP OF<br>WELLINGTON NORTH<br>FERGUS STREET<br>RECONSTRUCTION<br>Plan and Profile from<br>Sta. 1+120 to Wellington Street<br>Notes, Sections and Details |                                                                    |
|                                                                                                                                                                                                                                                                                                                                                                                                                                                                                                                                                                                                                                                                                                                                                                                                  |                         |                                                  |                                 | Contract No.<br>RFT-2024-005                                                                                                                                  | Project No.<br>21340,1                                             |
|                                                                                                                                                                                                                                                                                                                                                                                                                                                                                                                                                                                                                                                                                                                                                                                                  |                         |                                                  |                                 | Scale (24x36)<br>Horizontal : 1:250<br>Vertical : 1:50                                                                                                        | Drawing No.<br>2 of 2                                              |