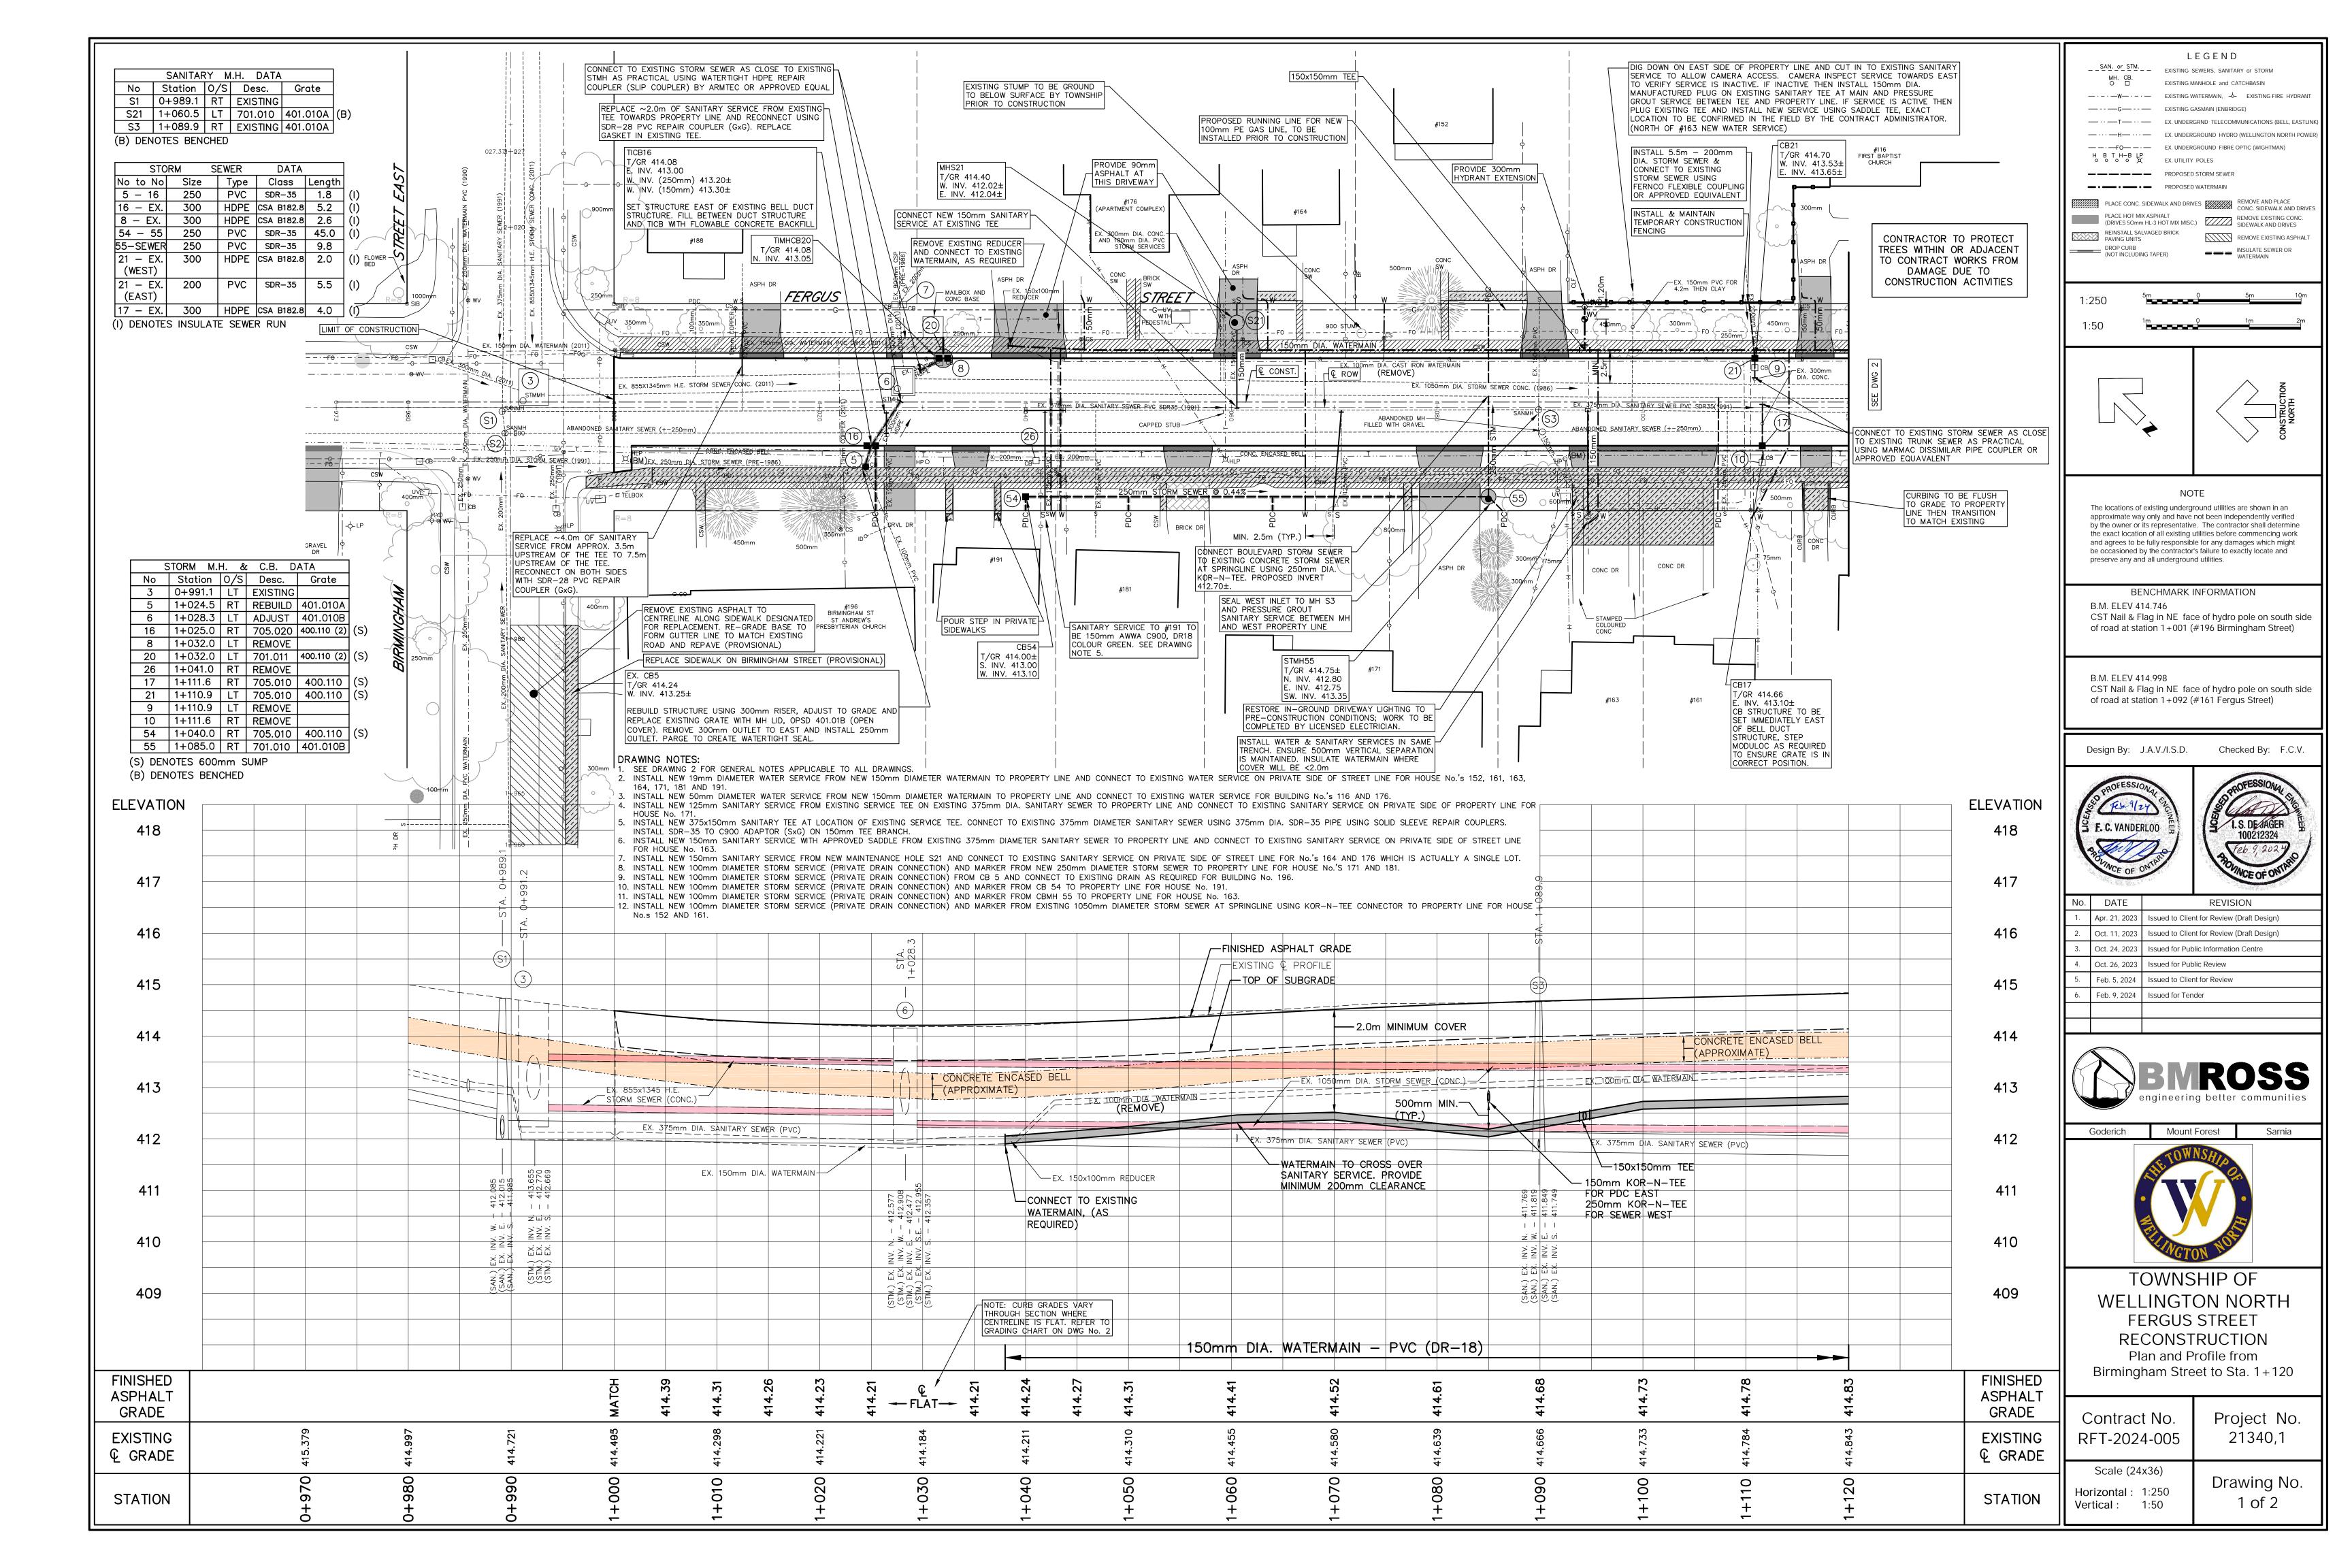

## **TOWNSHIP OF WELLINGTON NORTH** (MOUNT FOREST) FERGUS STREET RECONSTRUCTION CONTRACT No. RFT-2024-005 PROJECT No. 21340,1 MOUNT FOREST DRAWING INDEX 1 of 2 Plan and Profile from Birmingham Street to Sta. 1+120 2 of 2 Plan and Profile from Sta. 1+120 to Wellington Street Notes, Sections and Details CONTRACT LOCATION ELLINGTON STR February 9, 2024 **ISSUE FOR TENDER**

- THE EXACT LOCATION AND DEPTH OF CONCRETE ENCASED BELL IS SHOWN AS APPROXIMATE ONLY FOR ILLUSTRATIVE PUI

- SANITARY SERVICE OBVERTS TO BE INSTALLED 2.6m(MIN) DEEP AT PROPERTY LINE (WHERE MAINLINE SEWER ELEVATION