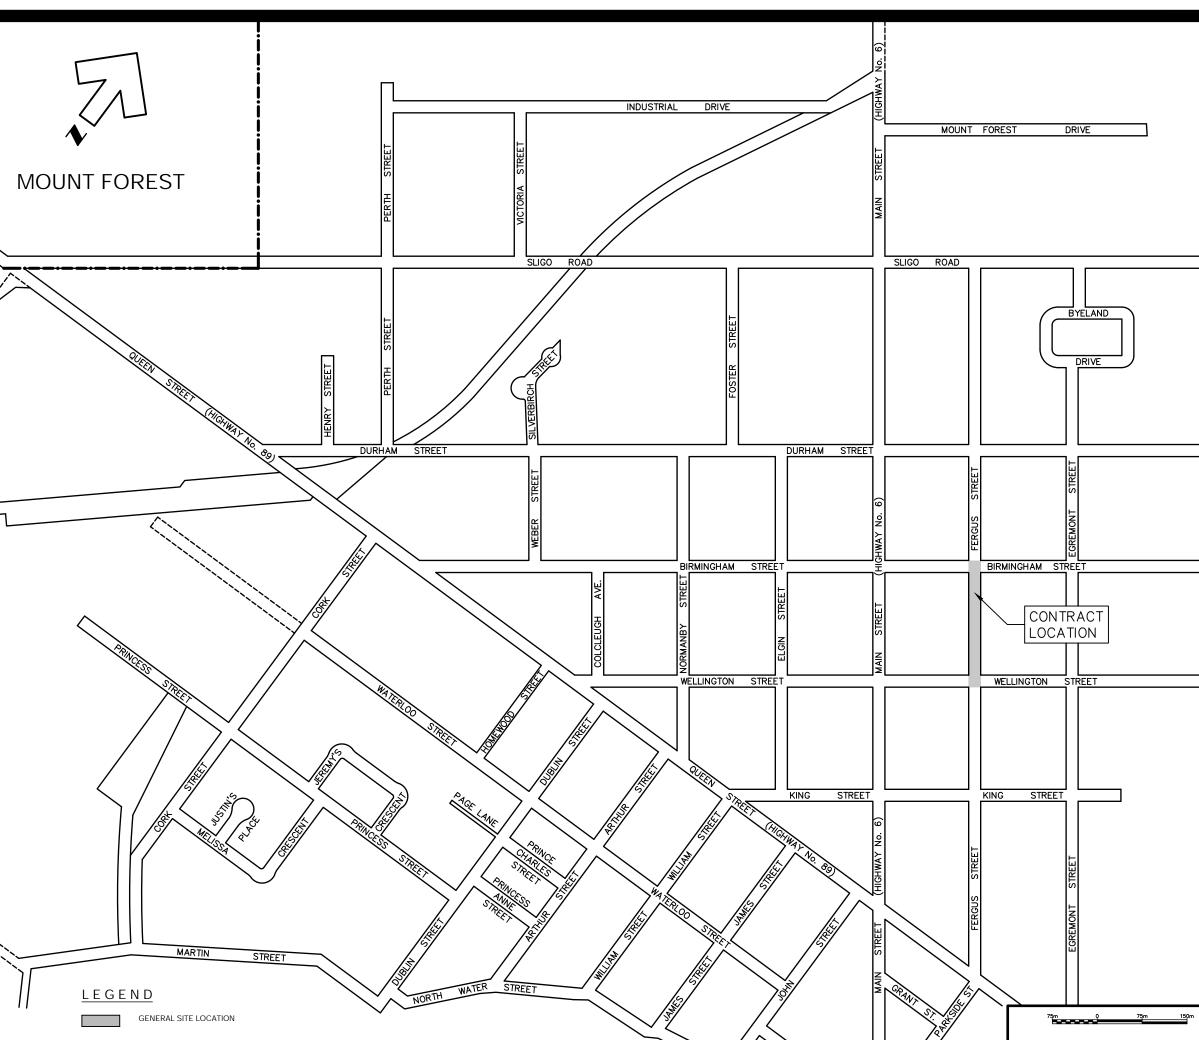

## **TOWNSHIP OF WELLINGTON NORTH** (MOUNT FOREST) FERGUS STREET RECONSTRUCTION CONTRACT No. RFT-2024-005 PROJECT No. 21340,1 MOUNT FOREST DRAWING INDEX 1 of 2 Plan and Profile from Birmingham Street to Sta. 1+120 2 of 2 Plan and Profile from Sta. 1+120 to Wellington Street Notes, Sections and Details CONTRACT LOCATION ELLINGTON STR February 9, 2024 **ISSUE FOR TENDER**