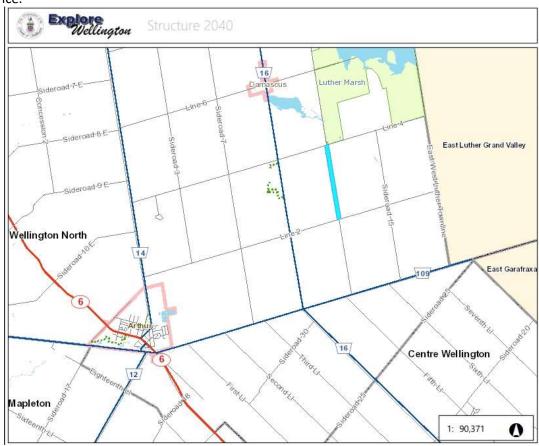

Please be advised that Township's contractor McLean Taylor will be conducting road construction activities on **Sideroad 13** approximately 500 m North of Line 2in the Township of Wellington North. This work will involve a full road closure starting on **Monday September 4** and is expected to remain closed until mid October. A map illustrating the project location and detour route is attached for reference.