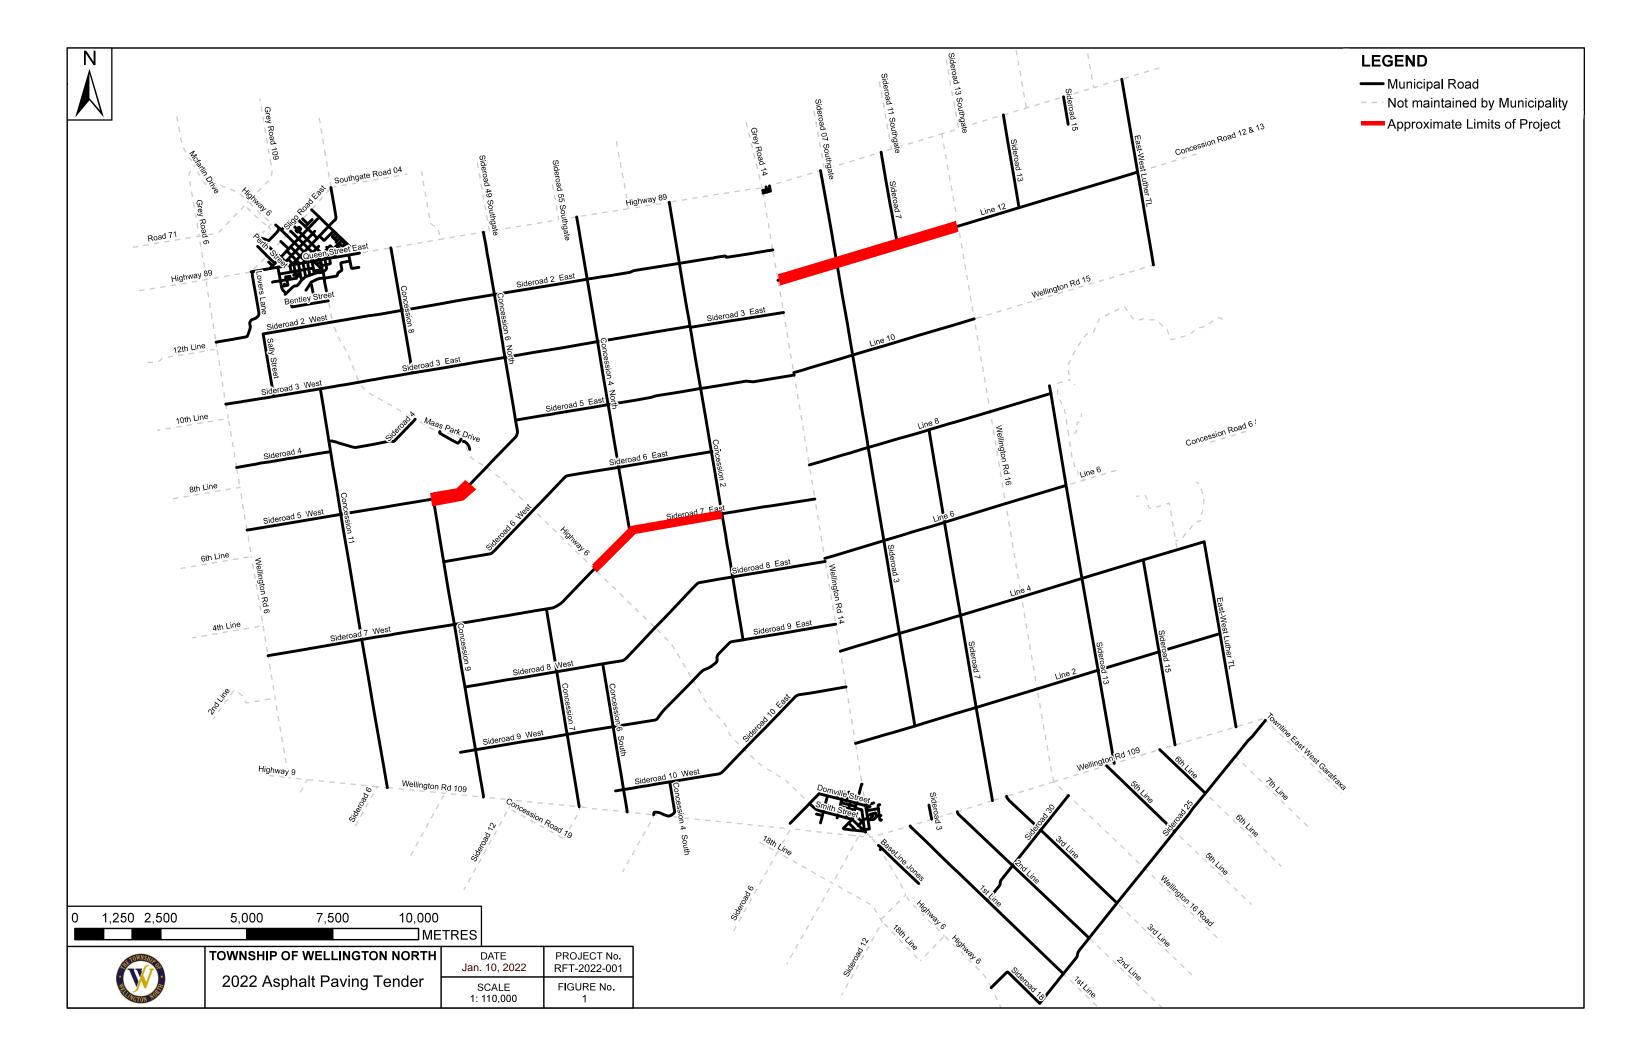

Please be advised that Township and Township's contractor E.C. King Contracting will be conducting road construction activities in the following rural locations within the Township of Wellington North to support the paving program:

- Sideroad 5 West between Concession 9 and County Landfill Entrance West of Concession 9
- Sideroad 7 East between Highway 6 and Concession 2
- Line 12 between Wellington Road 14 and Wellington Road 16

This work will involve a full road closure at various times during the construction activities starting on **Monday August 28** and is expected to continue through to September 22. A map illustrating the project location is attached for reference.