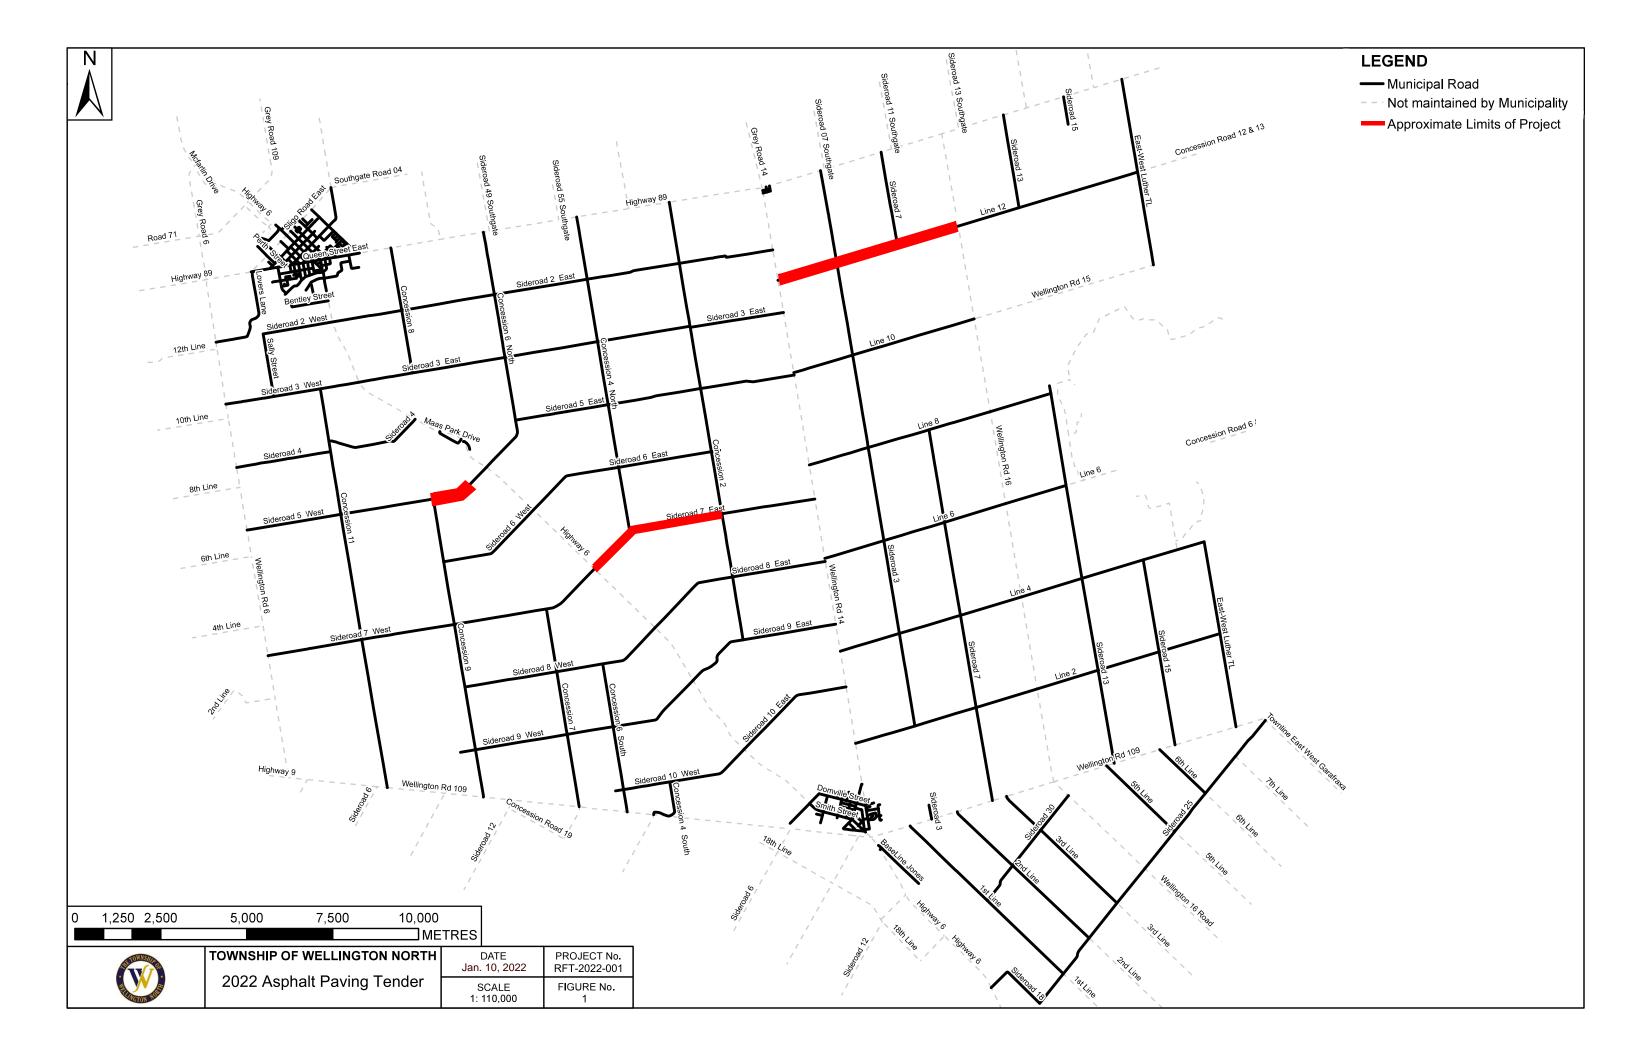

## 2023 RURAL ASPHALT PROGRAM NOTICE OF CONSTRUCTION

The Township of Wellington North and Wellington North's Contractor, E.C. King Contracting, will be starting construction activities for the 2023 Rural Asphalt Program on August 28, 2023, and is expected to continue through to September 22, 2023. Access to driveways will be interrupted at various times during this period. Road closures may be posted at various times during the construction activities. A map illustrating the project location is attached for reference.

## **Rural Asphalt Locations:**

- Sideroad 5 West between Concession 9 and County Landfill Entrance West of Concession 9
- Sideroad 7 East between Highway 6 and Concession 2
- Line 12 between Wellington Road 14 and Wellington Road 16