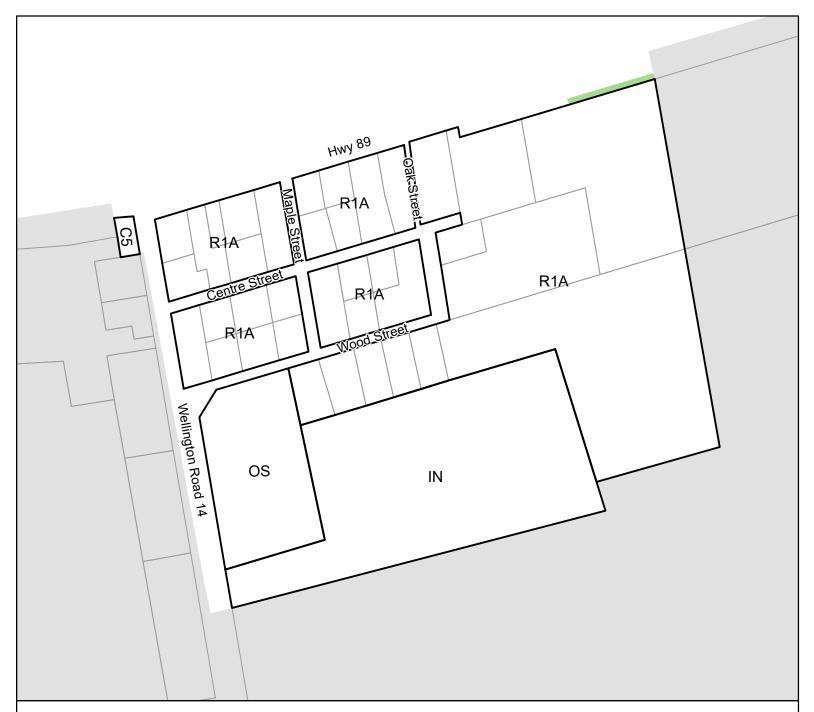

## **Zone Definitions**

**AGRICULTURAL** R<sub>1</sub>A

UNSERVICED RESIDENTIAL R1B LOW DENSITY RESIDENTIAL LOW DENSITY RESIDENTIAL R1C R2 MEDIUM DENSITY RESIDENTIAL

R3 HIGH DENSITY RESIDENTIAL **ESTATE RESIDENTIAL** ER

MH MOBILE HOME PARK CENTRAL COMMERCIAL C1 HIGHWAY COMMERCIAL C2

C3 **NEIGHBOURHOOD COMMERCIAL** SHOPPING CENTRE COMMERCIAL C4

HAMLET COMMERCIAL C5

MU1 MIXED USE

MU2 MAIN STREET MIXED USE AC AGRICULTURAL COMMERCIAL

M1 INDUSTRIAL

**RURAL INDUSTRIAL** RIN ΕI **EXTRACTIVE INDUSTRIAL** 

IN **INSTITUTIONAL** 

OS **OPEN SPACE**  OS **OPEN SPACE** 

FD **FUTURE DEVELOPMENT** NE NATURAL ENVIRONMENT

(H) **HOLDING** 

## Township of Wellington North Schedule A Map 6

Conn Detail