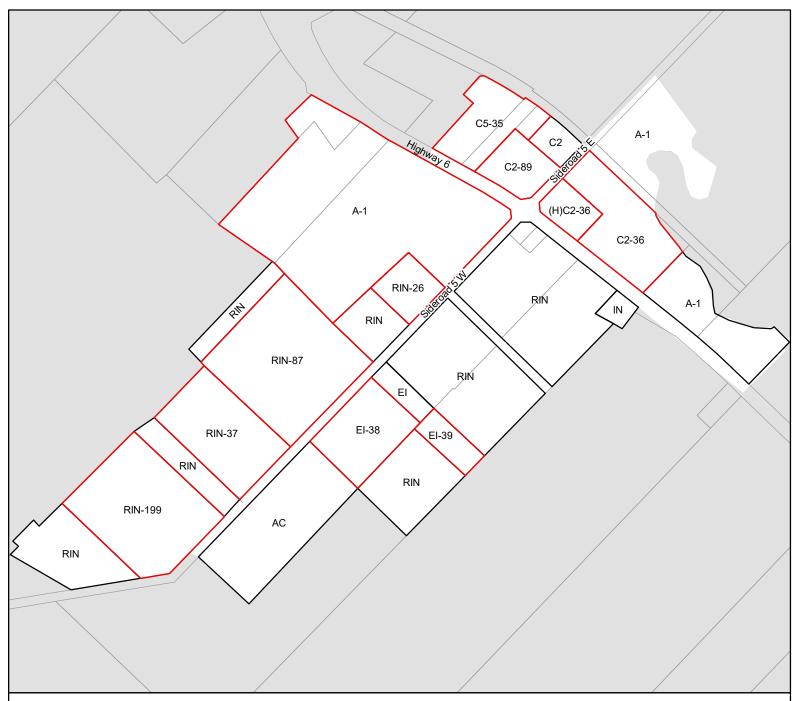

## **Zone Definitions**

**AGRICULTURAL** UNSERVICED RESIDENTIAL R1A R1B LOW DENSITY RESIDENTIAL R1C LOW DENSITY RESIDENTIAL MEDIUM DENSITY RESIDENTIAL R2 R3 HIGH DENSITY RESIDENTIAL **ESTATE RESIDENTIAL** ER MH MOBILE HOME PARK CENTRAL COMMERCIAL C1 HIGHWAY COMMERCIAL

C3 **NEIGHBOURHOOD COMMERCIAL** C4 SHOPPING CENTRE COMMERCIAL

HAMLET COMMERCIAL C5

MU1 MIXED USE

MU2 MAIN STREET MIXED USE AGRICULTURAL COMMERCIAL AC

M1 **INDUSTRIAL** 

**RURAL INDUSTRIAL** RIN

EXTRACTIVE INDUSTRIAL ΕI

IN INSTITUTIONAL **OPEN SPACE** OS

os **OPEN SPACE** 

FD **FUTURE DEVELOPMENT** NATURAL ENVIRONMENT

NE

(H) **HOLDING** 

## Township of Wellington North Schedule A Map 5 Riverstown Detail

## Legend

WELLHEAD PROTECTION AREA OVERLAY SITE SPECIFIC EXEMPTION

Consolidation Date: February 2022 Date printed: February 2022

May not be reproduced without permission.
Sources:
County of Wellington Planning and Development Department 2022
Ministry of Natural Resources
Document Path: F:\LIS\Projects\Zoning\Municipal Zoning By-law Schedules\Wellington North\ZBL SCHEDULES\Schedule A-5 (Riverstown) Wellington North Zoning By-law.mxd