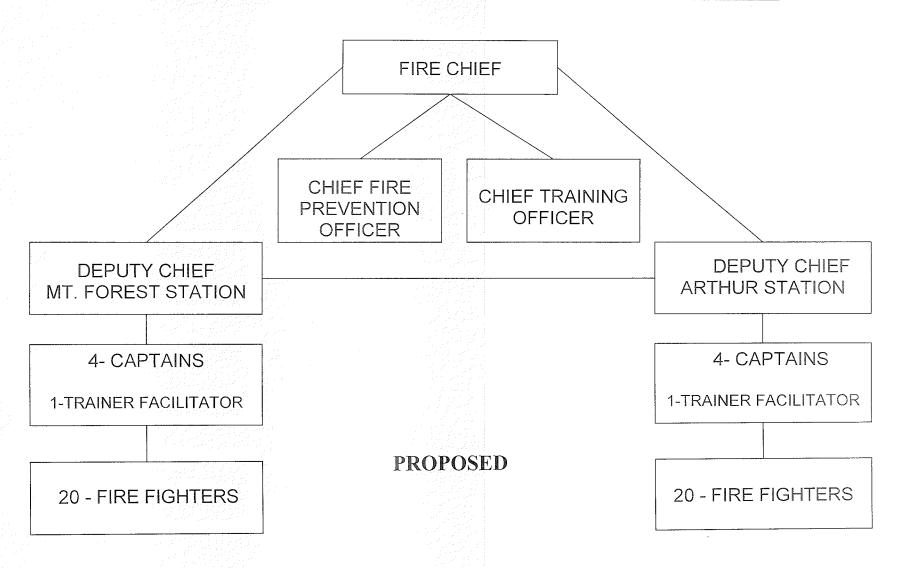

# Township of Wellington North

P.O. Box 125 • 7490 Sideroad 7 W • Kenilworth • ON • N0G 2E0

TO:

MAYOR AND MEMBERS OF COUNCIL MEETING OF December 16, 2013

FROM:

Jeff Dahms Fire Chief

SUBJECT: Wellington North Fire Services Proposed Organizational Chart

#### RECOMMENDATION

That the Council of the Township of Wellington North supports the proposed changes to the Organizational Chart, Pay Structure and Job Descriptions as itemized by the Fire Chief.

#### PREVIOUS REPORTS PERTINENT TO THIS MATTER

See attached the proposed organizational chart, pay structure and job descriptions

#### **BACKGROUND**

Previous to April 08/2013 the Township of Wellington North Fire Service has functioned under two separate Fire Departments with regards to their operations. Such as each organization having a Fire Chief and Deputy Chief and two different pay systems. As in the flow chart provided there is a Fire Chief and Deputy followed by four captains and one training officer in each station. The pay systems are slightly different however do work on the same principal which is a point system. Mt. Forest fire hall uses a one dot which equals a 30 minute factor where Arthur hall uses a 1 minute factor, regardless of the different factors it is all divided up by a set budget amount and the amount of calls attended which determines each person's pay.

Moving forward from the recent hiring of a full time Fire Chief it is necessary that we look at all aspects of how we can run our organization more effectively. After evaluating our existing organizational chart it is my recommendation that Wellington North Fire Service change the current chart to reflect the proposed organizational chart, unify the pay system and accept the revised job descriptions which I have attached.

# WELLINGTON NORTH FIRE ORGANIZATION CHART

# Proposed:

The current point system will remain in place however the yearly stipend will read as follows.

**Arthur Station** 

Mt. Forest Station

1 - Deputy Fire Chief - \$8,000/yr.

1 - Deputy Fire Chief - \$8,000/yr.

1 – Chief Fire Prevention Officer - \$32,600/yr. 24hrs/week

1 – Chief Training Officer - \$4,000/yr.

5 - Officers - \$1,500/yr.

5 - Officers - \$1,500/yr.

20 - Fire Fighters

20- Fire Fighters

No stipend provided for fire fighters, however the points per call and practises will apply to all positions.

All job descriptions will be attached to this report detailing each level and the task that goes with it.

As the org chart reads to create a more efficient and streamline organization you will notice the elimination of the Station Chiefs position as the full time Fire Chief has assumed these roles and responsibilities. There will be a competition for any person in each station who has a minimum of 5 years as an officer and has completed level 1 company officer or equivalent qualifications. The candidates will be interviewed by a committee made up of members of council, CAO and the Fire Chief. The Chief Training Officer position will also be a competition for any person in each station who has a minimum of 2 years as an officer and has completed Level 1 company officer and is enrolled in the training officers program or equivalent qualifications. The candidates will be interviewed by a committee made up of members of council, CAO and the Fire Chief.