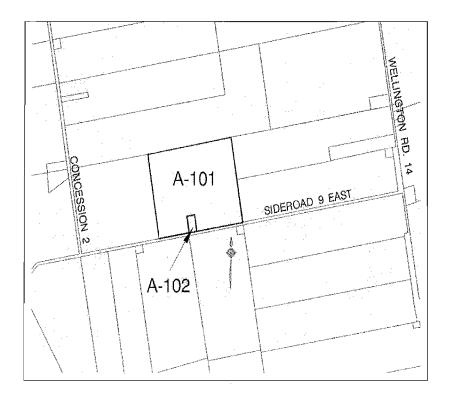

#### BY-LAW NUMBER 100-10

**THE LOCATION** being rezoned is in Part Lot 21, Concession 2, former Township of Arthur, with a civic address of 7868 Sideroad 9 East. The property is approximately 60.7 ha (150 acres) in size and is occupied by a residence and two metal clad sheds.

**THE PURPOSE AND EFFECT** of the amendment is to rezone the subject lands to restrict any future residential development on the agricultural land (A-101) and to allow two oversized metal clad sheds on the residential portion of the lands (A-102). This rezoning is a condition of severance application B112/10, that was granted provisional approval by the Wellington County Land Division Committee on October 5, 2010. The consent will sever the existing farm dwelling, and accessory buildings (0.75 ha (1.87 acres) from the remainder of the agricultural parcel (40.1 ha (99.1 acres).