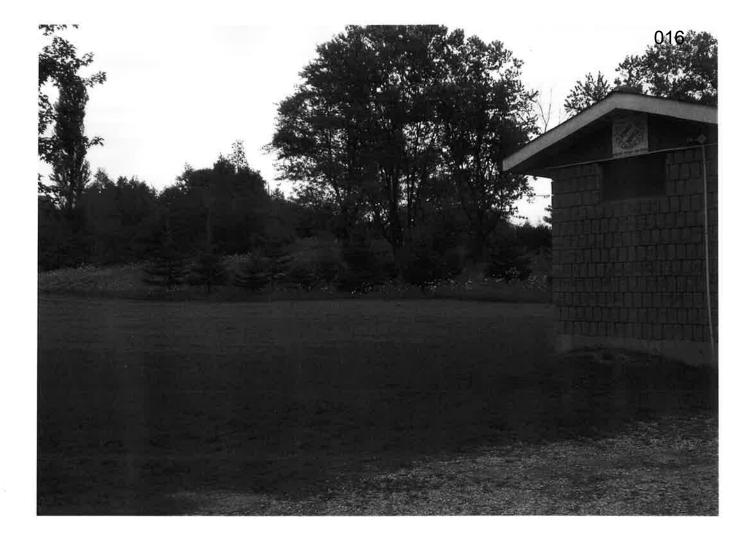

### Option 1

Close the hill and plant trees so the area becomes inaccessible. Partial tree planting has been ongoing over the years. (See photos). Post signs.