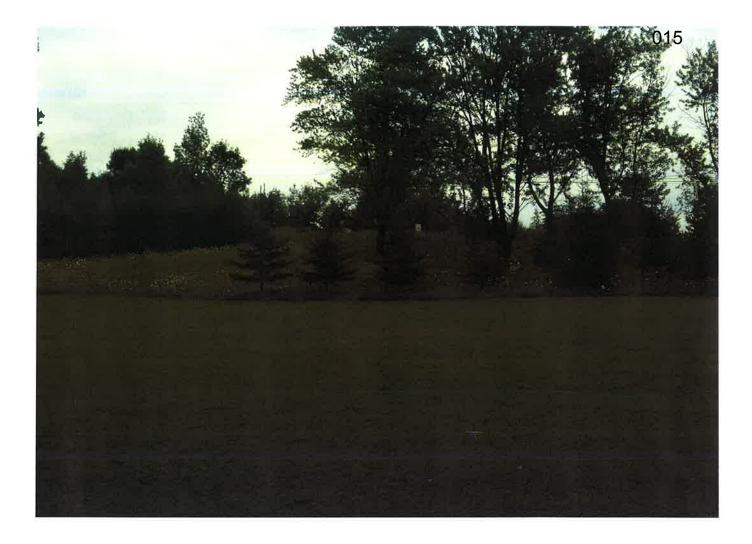

### Option 1

Close the hill and plant trees so the area becomes inaccessible. Partial tree planting has been ongoing over the years. (See photos). Post signs.