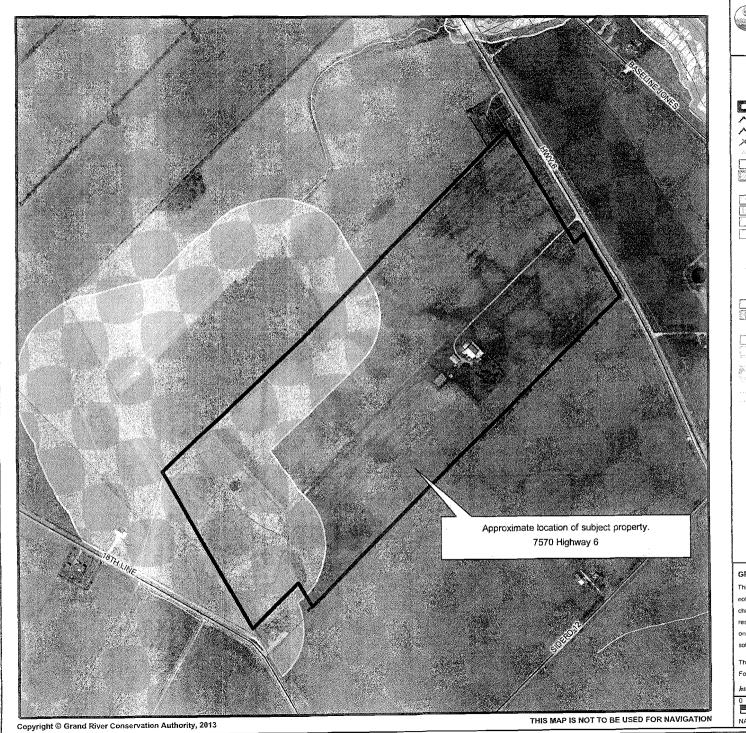

## Municipal Office Council Chambers, Kenilworth

| Page 1 of                                                                                                                                                                                                                                                                                                                                                                                                                                                                                                                                                                                                                             |             |
|---------------------------------------------------------------------------------------------------------------------------------------------------------------------------------------------------------------------------------------------------------------------------------------------------------------------------------------------------------------------------------------------------------------------------------------------------------------------------------------------------------------------------------------------------------------------------------------------------------------------------------------|-------------|
| AGENDA ITEM                                                                                                                                                                                                                                                                                                                                                                                                                                                                                                                                                                                                                           | PAGE<br>NO. |
| The Mayor will call the meeting to order.                                                                                                                                                                                                                                                                                                                                                                                                                                                                                                                                                                                             |             |
| Declaration of Pecuniary Interest.                                                                                                                                                                                                                                                                                                                                                                                                                                                                                                                                                                                                    |             |
| Owners/Applicant: Johannes and Lidwinda Teselink                                                                                                                                                                                                                                                                                                                                                                                                                                                                                                                                                                                      |             |
| Location of the Subject Land The property subject to the proposed amendment is described as Part of Lot 20, Concession B with a civic address of 7570 Highway 6, Arthur. The property is 40 hectares (98.8 acres) in size and the location is shown on the map attached.                                                                                                                                                                                                                                                                                                                                                              | 01          |
| The Purpose and Effect of the Application  The purpose and effect of the proposed amendment is to rezone the subject lands to restrict any future residential development on the agricultural, "retained" portion of the property. Additional relief from the zoning by-law is required for an over-sized accessory building on the severed portion – a drive shed with an area of 223 sq.m (2,400 ft².). This rezoning is a condition of severance application B23/13 under the surplus farm dwelling policies that was granted provisional approval by the Wellington County Land Division Committee April 11 <sup>th</sup> , 2013. |             |
| Please note – Section 34 (12) of the Planning Act.                                                                                                                                                                                                                                                                                                                                                                                                                                                                                                                                                                                    |             |
| (12) Information. – At a meeting under subsection (12), the council shall ensure that information is made available to the public regarding the power of the Municipal Board under subsection (14.1) to dismiss an appeal if an appellant has not provided the council with oral submissions at a public meeting or written submissions before a Bylaw is passed.                                                                                                                                                                                                                                                                     |             |
| 1. Notice for this public meeting was sent to property owners within 120 m and required agencies and posted on the property on July 19, 2013.                                                                                                                                                                                                                                                                                                                                                                                                                                                                                         |             |

| Munic     | ipal Addre               | ess: 7570                 | ) Highway 6              | , Arthur, (       | Ontario N                  | 0G 1A0                      |           |        |
|-----------|--------------------------|---------------------------|--------------------------|-------------------|----------------------------|-----------------------------|-----------|--------|
|           |                          |                           |                          |                   |                            | Registered Plan No          |           |        |
| Area:     | 40                       | hectares                  | Depth:                   | 997               | meters                     | Frontage (Width):           | 416_      | meters |
|           |                          | _ acres                   |                          |                   | feet                       |                             |           | feet   |
|           | IDE A D                  |                           | N OF THE A               | AREA TO           | BE AME                     | NDED IF ONLY A              | \ "PORTIC | ON" O  |
| Area:     | 38.5                     | hectares                  | Depth:                   | 997               | meters                     | Frontage (Width):           | 404       | meters |
|           |                          | acres                     |                          |                   | feet                       |                             | y         | feet   |
|           |                          |                           |                          |                   |                            | Greenlands                  |           |        |
| LIST I    | LAND US                  | ES THAT AR                | RE PERMITI               |                   |                            | OFFICIAL PLAN               | DESIGNAT  | LION   |
| LIST I    | LAND USI<br>Agricu       | ltural                    |                          | FED BY CU         | URRENT (                   |                             |           |        |
| WHAT      | Agricu                   | ltural<br>E CURREN        |                          | TED BY CU         | URRENT (                   | OFFICIAL PLAN               |           |        |
| WHAT      | Agricu                   | ltural<br>E CURREN        | Γ ZONING<br>Itural and N | OF THE            | URRENT ( SUBJECT           | OFFICIAL PLAN               |           |        |
| WHAT PERM | Agricu  T IS THE  HTTED? | Itural  E CURREN  Agricul | T ZONING<br>Itural and N | OF THE atural Env | URRENT ( SUBJECT vironment | OFFICIAL PLAN  T PROPERTY A |           |        |