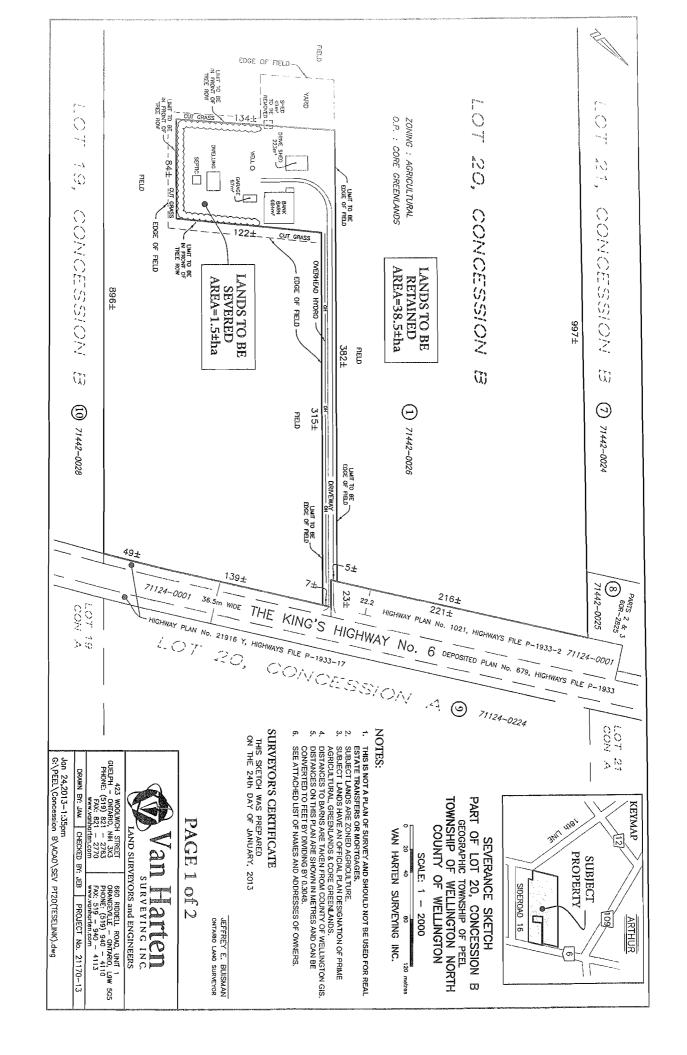

SEVERANCE SKETCH
PART OF LOT 20, CONCESSION B
GEOGRAPHIC TOWNSHIP OF WELLINGTON NORTH
COUNTY OF WELLINGTON

SCALE 1 : 4000

2 25 50 100 200 250

VAN HARTEN SURVEYING INC.

#### NOTES:

- THIS IS NOT A PLAN OF SURVEY AND SHOULD NOT BE USED FOR REAL ESTATE TRANSFERS OR MORTGAGES.
- SUBJECT LANDS ARE ZONED AGRICULTURE.
- SUBJECT LANDS HAVE AN OFFICIAL PLAN DESIGNATION OF PRIME AGRICULTURAL, GREENLANDS & CORE GREENLANDS.
- DISTANCES TO BARNS ARE TAKEN FROM COUNTY OF WELLINGTON GIS.
- DISTANCES ON THIS PLAN ARE SHOWN IN METRES AND CAN BE CONVERTED TO FEET BY DIVIDING BY 0,3048.
- SEE ATTACHED LIST OF NAMES AND ADDRESSES OF OWNERS.

#### SURVEYOR'S CERTIFICATE

THIS SKETCH WAS PREPARED ON THE 24th DAY OF JANUARY, 2013

JEFFREY E. BUISMAN ONTARIO LAND SURVEYOR

### PAGE 2 of 2

423 WOOLWICH STREET GUELPH -- ONTARIO, NIH 3X3 PHONE: (519) 821 -- 2763 FAX: 821 -- 2770 www.vanhorten.com 660 RIDDELL ROAD, UNIT 1
ORANGEVILLE — ONTARIO, L9W 5G5
PHONE: (519) 940 — 4110
FAX: 519 — 940 — 4113
www.voharten.com

DRAWN BY: JAM CHECKED BY: JEB PROJECT No. 21170-13

Jan 24,2013—1:38pm G:\PEEL\Concessian B\ACAD\SEV PT20(TESELINK).dwg