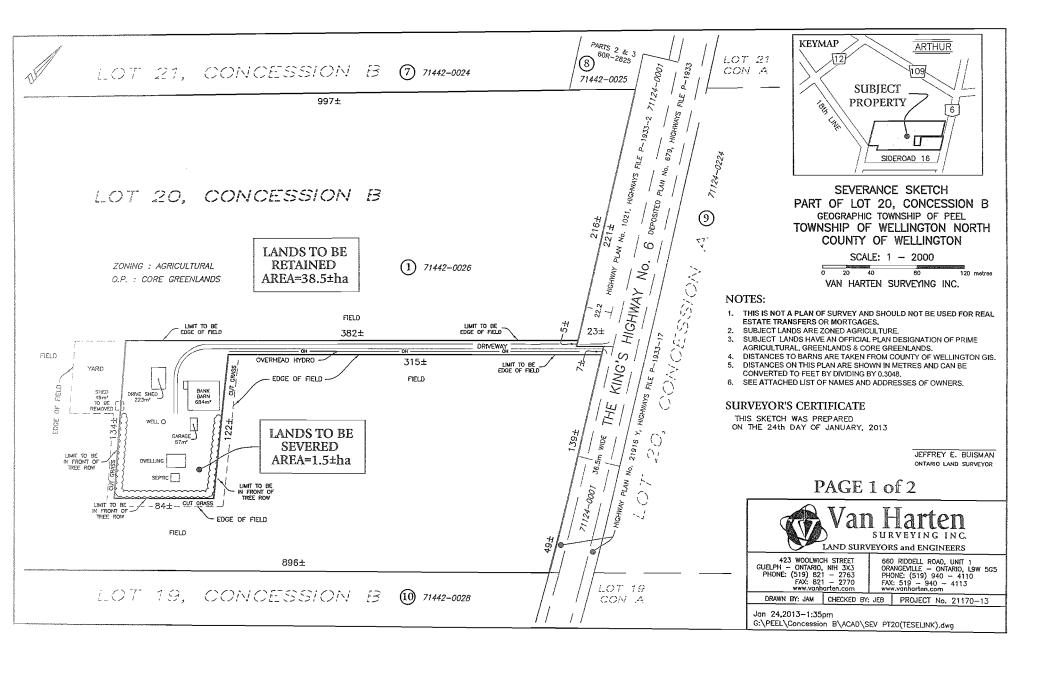

SEVERANCE SKETCH
PART OF LOT 20, CONCESSION B
GEOGRAPHIC TOWNSHIP OF WELLINGTON NORTH
COUNTY OF WELLINGTON

SCALE 1 : 4000

2 25 50 100 200 250

VAN HARTEN SURVEYING INC.

#### NOTES:

- THIS IS NOT A PLAN OF SURVEY AND SHOULD NOT BE USED FOR REAL ESTATE TRANSFERS OR MORTGAGES.
- SUBJECT LANDS ARE ZONED AGRICULTURE.
- SUBJECT LANDS HAVE AN OFFICIAL PLAN DESIGNATION OF PRIME AGRICULTURAL, GREENLANDS & CORE GREENLANDS.
- DISTANCES TO BARNS ARE TAKEN FROM COUNTY OF WELLINGTON GIS.
- DISTANCES ON THIS PLAN ARE SHOWN IN METRES AND CAN BE CONVERTED TO FEET BY DIVIDING BY 0,3048.
- SEE ATTACHED LIST OF NAMES AND ADDRESSES OF OWNERS.

#### SURVEYOR'S CERTIFICATE

THIS SKETCH WAS PREPARED ON THE 24th DAY OF JANUARY, 2013

JEFFREY E. BUISMAN ONTARIO LAND SURVEYOR

### PAGE 2 of 2

423 WOOLWICH STREET GUELPH -- ONTARIO, NIH 3X3 PHONE: (519) 821 -- 2763 FAX: 821 -- 2770 www.vanhorten.com 660 RIDDELL ROAD, UNIT 1
ORANGEVILLE — ONTARIO, L9W 5G5
PHONE: (519) 940 — 4110
FAX: 519 — 940 — 4113
www.voharten.com

DRAWN BY: JAM CHECKED BY: JEB PROJECT No. 21170-13

Jan 24,2013—1:38pm G:\PEEL\Concessian B\ACAD\SEV PT20(TESELINK).dwg