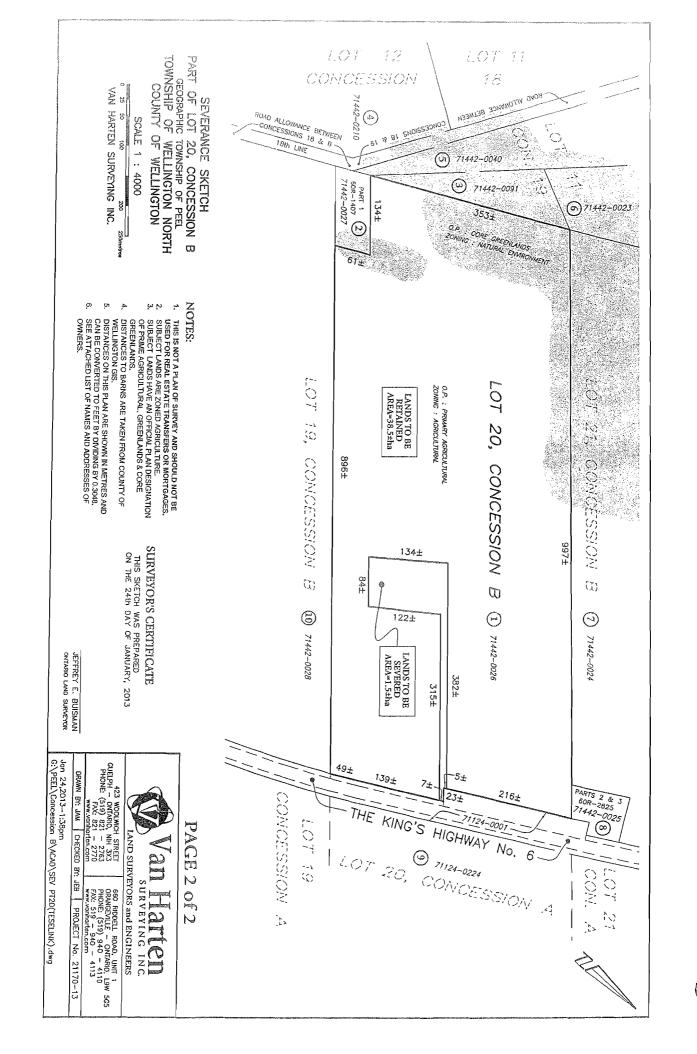

SEVERANCE SKETCH
PART OF LOT 20, CONCESSION B
GEOGRAPHIC TOWNSHIP OF WELLINGTON NORTH
COUNTY OF WELLINGTON

SCALE 1 : 4000

2 25 50 100 200 250

VAN HARTEN SURVEYING INC.

#### NOTES:

- THIS IS NOT A PLAN OF SURVEY AND SHOULD NOT BE USED FOR REAL ESTATE TRANSFERS OR MORTGAGES.
- SUBJECT LANDS ARE ZONED AGRICULTURE.
- SUBJECT LANDS HAVE AN OFFICIAL PLAN DESIGNATION OF PRIME AGRICULTURAL, GREENLANDS & CORE GREENLANDS.
- DISTANCES TO BARNS ARE TAKEN FROM COUNTY OF WELLINGTON GIS.
- DISTANCES ON THIS PLAN ARE SHOWN IN METRES AND CAN BE CONVERTED TO FEET BY DIVIDING BY 0,3048.
- SEE ATTACHED LIST OF NAMES AND ADDRESSES OF OWNERS.

#### SURVEYOR'S CERTIFICATE

THIS SKETCH WAS PREPARED ON THE 24th DAY OF JANUARY, 2013

JEFFREY E. BUISMAN ONTARIO LAND SURVEYOR

### PAGE 2 of 2

423 WOOLWICH STREET GUELPH -- ONTARIO, NIH 3X3 PHONE: (519) 821 -- 2763 FAX: 821 -- 2770 www.vanhorten.com 660 RIDDELL ROAD, UNIT 1
ORANGEVILLE — ONTARIO, L9W 5G5
PHONE: (519) 940 — 4110
FAX: 519 — 940 — 4113
www.voharten.com

DRAWN BY: JAM CHECKED BY: JEB PROJECT No. 21170-13

Jan 24,2013—1:38pm G:\PEEL\Concessian B\ACAD\SEV PT20(TESELINK).dwg