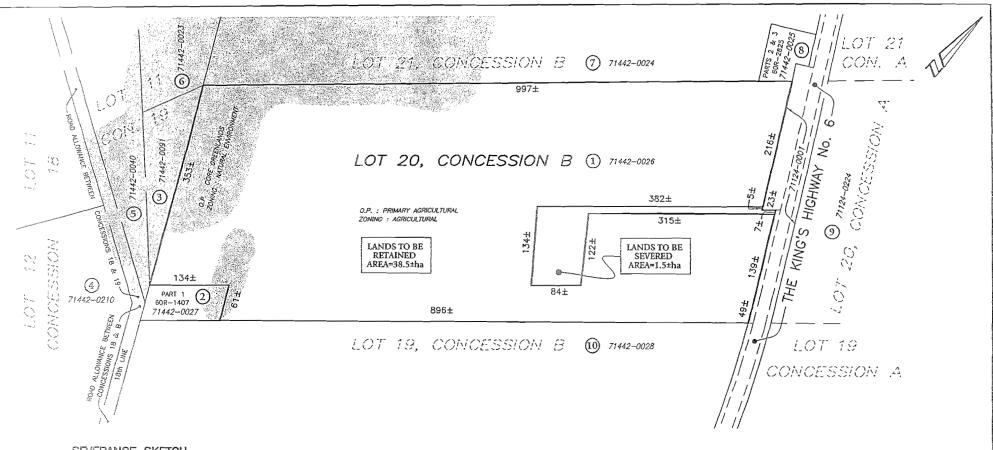

SEVERANCE SKETCH
PART OF LOT 20, CONCESSION B
GEOGRAPHIC TOWNSHIP OF WELLINGTON NORTH
COUNTY OF WELLINGTON

SCALE 1 : 4000

2 25 50 100 200 250

VAN HARTEN SURVEYING INC.

#### NOTES:

- THIS IS NOT A PLAN OF SURVEY AND SHOULD NOT BE USED FOR REAL ESTATE TRANSFERS OR MORTGAGES.
- SUBJECT LANDS ARE ZONED AGRICULTURE.
- SUBJECT LANDS HAVE AN OFFICIAL PLAN DESIGNATION OF PRIME AGRICULTURAL, GREENLANDS & CORE GREENLANDS.
- DISTANCES TO BARNS ARE TAKEN FROM COUNTY OF WELLINGTON GIS.
- DISTANCES ON THIS PLAN ARE SHOWN IN METRES AND CAN BE CONVERTED TO FEET BY DIVIDING BY 0,3048.
- SEE ATTACHED LIST OF NAMES AND ADDRESSES OF OWNERS.

#### SURVEYOR'S CERTIFICATE

THIS SKETCH WAS PREPARED ON THE 24th DAY OF JANUARY, 2013

JEFFREY E. BUISMAN ONTARIO LAND SURVEYOR