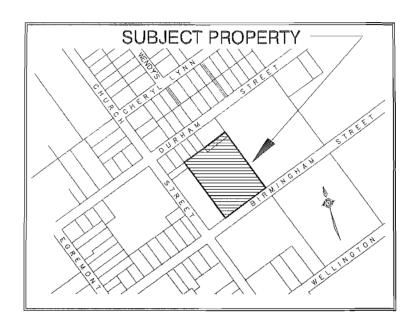

#### THE LOCATION OF THE SUBJECT LAND

The subject land is described as Part of Park Lot 2, South of Durham Street and East of Main Street in Mount Forest, and also described as Part 2 on Reference Plan 60R-2689 and Part 6 on Reference Plan 60R-2850. The property is located on Birmingham Street.

#### SUBJECT LAND

The subject land is described as Part of Park Lot 2, South of Durham Street and East of Main Street in Mount Forest, and also described as Part 2 on Reference Plan 60R-2689 and Part 6 on Reference Plan 60R-2850. The property is located on Birmingham Street.