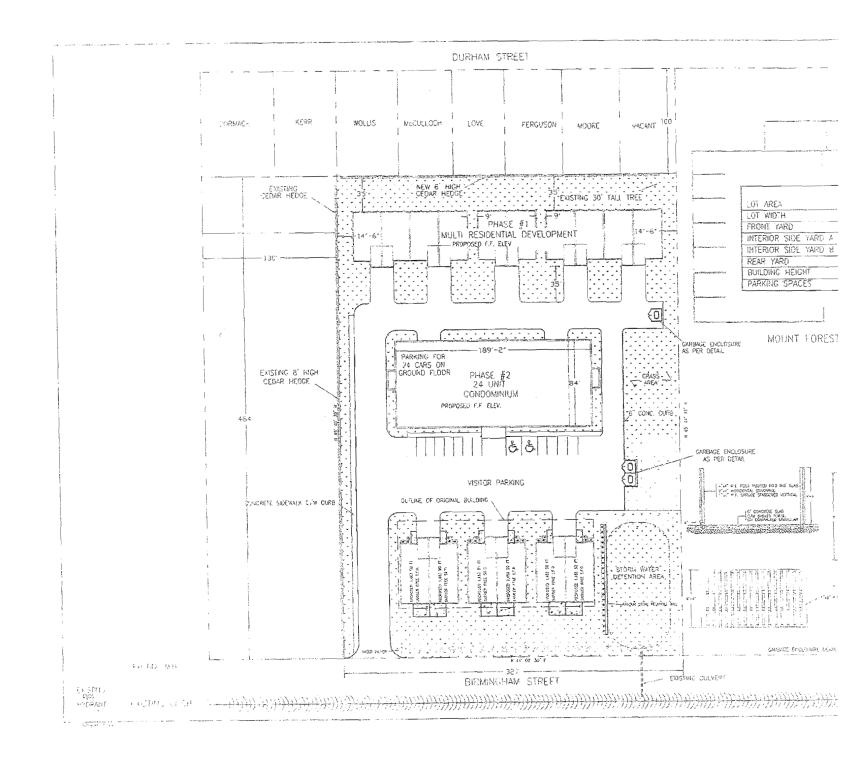

#### **BACKGROUND**

The applicant, Curve Rock Development, applied to rezone their Birmingham Street property, substituting a 6 unit townhouse (i.e. 3 semi-detached buildings) for an earlier approved 24 unit apartment building. A 10 unit townhouse and a 24 unit apartment building had already been developed on the property.

#### REVISION OF DRAFT ZONING AMENDMENT

I have revised the draft by-law, replacing one of the two 24 unit apartments with a 6 unit townhouse development. I have also improved the wording for the three main permitted uses.

I have sorted out a definitional problem. The Comprehensive Zoning By-law's definition of townhouse requires 3 or more units. The buildings being proposed all have 2 units, but are to have a townhouse design, similar to those existing at the north end of the property. I have put in a new regulation, specific to this property, stating that a building with less than 3 units shall be considered a townhouse. This change will also cover one of the existing townhouse buildings with just 2 units.

This is how we think we can make it happen to address the changing market conditions:

- The proposed site allowed for a 10 unit townhouse complex and 2 24 unit apartment style buildings. Amend the final phase so that it will be a 6 unit townhouse complex instead of a 24 unit apartment style building. The developer will be responsible for all costs associated with this amendment provide we have full co-operation from the Condo Plan # 137. I have enclosed a revised site plan and description of the townhouse units that we are proposing for this phase. This site plan will be presented to the County and Township for their approval.
- The last phase of 6 townhomes will be constructed by H Bye Construction Limited and be of similar design as the existing 10 unit townhouses. This phase will be covered by Tarion. Construction to start in 2012/2013 so that the units will be available for sale in 2013. This phase would be transferred into Condo Plan # 137 as soon as possible within six months after construction is completed.
- The existing 24 unit apartment style building was not covered by Tarion and H Bye Construction has agreed to contractually warranty this building as if it were covered by Tarion.
- Our lawyer has advised us that we should register the 24 unit apartment style building into the Condo Plan # 137. We should be able to accomplish this by 1<sup>st</sup> August 2012 with your agreement.