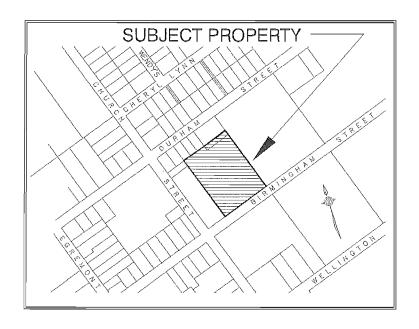

#### THE LOCATION OF THE SUBJECT LAND

The subject land is described as Part of Park Lot 2, South of Durham Street and East of Main Street in Mount Forest, and also described as Part 2 on Reference Plan 60R-2689 and Part 6 on Reference Plan 60R-2850. The property is located on Birmingham Street.

#### SUBJECT LAND

The subject land is described as Part of Park Lot 2, South of Durham Street and East of Main Street in Mount Forest, and also described as Part 2 on Reference Plan 60R-2689 and Part 6 on Reference Plan 60R-2850. The property is located on Birmingham Street.