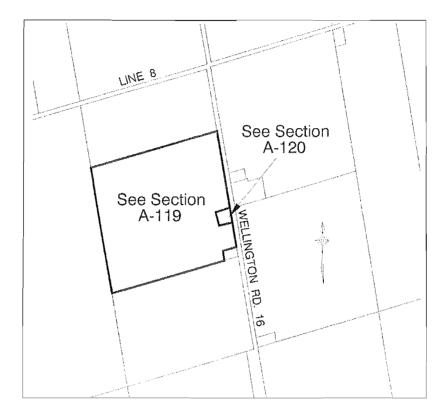

#### THE LOCATION OF THE SUBJECT LAND

The subject land is described as Part of Park Lot 2, South of Durham Street and East of Main Street in Mount Forest, and also described as Part 2 on Reference Plan 60R-2689 and Part 6 on Reference Plan 60R-2850. The property is located on Birmingham Street.

#### SUBJECT LAND

The subject land is described as Part of Park Lot 2, South of Durham Street and East of Main Street in Mount Forest, and also described as Part 2 on Reference Plan 60R-2689 and Part 6 on Reference Plan 60R-2850. The property is located on Birmingham Street.