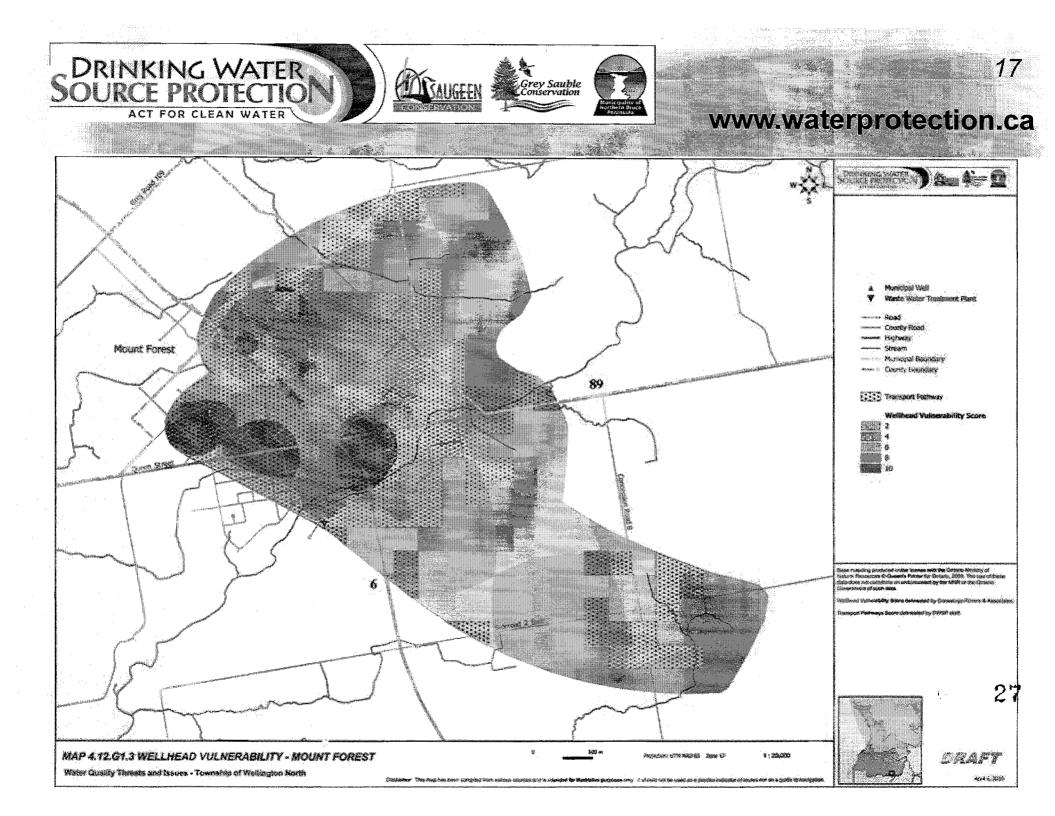

## Assessment Report - Tasks for Drinking Water Systems

- 1. Identify Municipal Drinking Water System
- 2. Assess Vulnerability
  - Delineate Wellhead Protection Area
     (WHPA) for groundwater system, or
  - Delineate Intake Protection Zone (IPZ) for surface water system
- 3. Threats
  - Threats Inventory
  - Threats Evaluation
  - Identify Contaminant of Concern
  - Provide Hazard Rating
- 4. Issues
  - Issues Identification
  - Issues Evaluation
  - Linking Issues to Threats

## Mount Forest Drinking Water Systems Summary of Potential Significant Threats

|                 | "are or  |       | nber of<br>significant" t | hreats       |                                                              | •           | f properties with<br>be significant" threats |              |  |  |
|-----------------|----------|-------|---------------------------|--------------|--------------------------------------------------------------|-------------|----------------------------------------------|--------------|--|--|
| WHPA            |          |       |                           |              | Commercial, Industrial,<br>Infrastructure,<br>Institutional, |             |                                              |              |  |  |
| Name            | Chemical | DNAPL | Pathogen                  | <u>Total</u> | Agricultural                                                 | Residential | Municipal, Recreational                      | <u>Total</u> |  |  |
| Mount<br>Forest | 1603     | 1285  | 408                       | 3296         | 46                                                           | 1423        | 43                                           | 1512         |  |  |