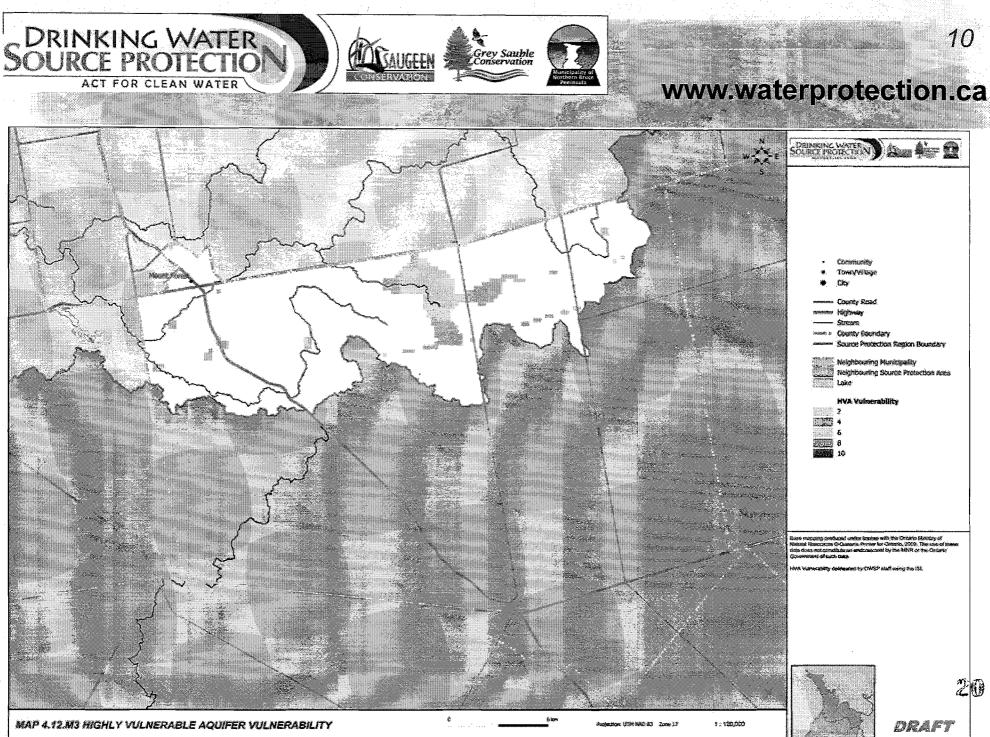

# The purpose of this Act is to protect existing and future sources of drinking water from contamination and over use.

Four vulnerable areas under Clean Water Act: Wellhead protection areas Surface water intake protection zones Significant groundwater recharge areas Highly vulnerable aquifers

## Contents

- Watershed Characterization
- Water Budget
- Vulnerability Analysis
  - Water Quality Threats and Issues

## Assessment Report - Tasks for Drinking Water Systems

- 1. Identify Municipal Drinking Water System
- 2. Assess Vulnerability
  - Delineate Wellhead Protection Area
     (WHPA) for groundwater system, or
  - Delineate Intake Protection Zone (IPZ) for surface water system
- 3. Threats
  - Threats Inventory
  - Threats Evaluation
  - Identify Contaminant of Concern
  - Provide Hazard Rating
- 4. Issues
  - Issues Identification
  - Issues Evaluation
  - Linking Issues to Threats