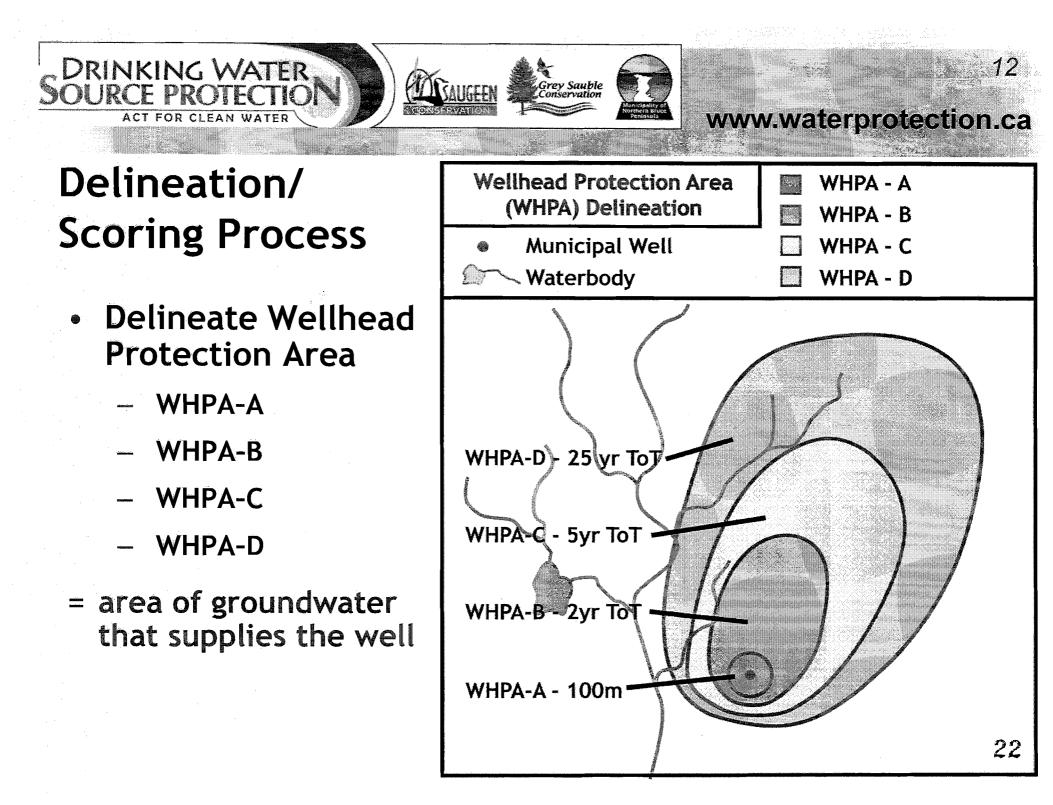

## Assessment Report - Tasks for Drinking Water Systems

- 1. Identify Municipal Drinking Water System
- 2. Assess Vulnerability
  - Delineate Wellhead Protection Area
     (WHPA) for groundwater system, or
  - Delineate Intake Protection Zone (IPZ) for surface water system
- 3. Threats
  - Threats Inventory
  - Threats Evaluation
  - Identify Contaminant of Concern
  - Provide Hazard Rating
- 4. Issues
  - Issues Identification
  - Issues Evaluation
  - Linking Issues to Threats

# Delineation/ Scoring Process

ACT FOR CLEAN WATER

DRINKING WATER

- Add Intrinsic
   Vulnerability rank
  - High
  - Medium
  - Low
- = vulnerability based on material between surface and groundwater

ey Sauble

1.3

www.waterprotection.ca

ACT FOR CLEAN WATER

DRINKING WATER

- Identify number of occurrences of chemical, DNAPL and pathogen threats
- Based on:
  - WHPA zone
  - Vulnerability score
  - Circumstances as per Table of Threats