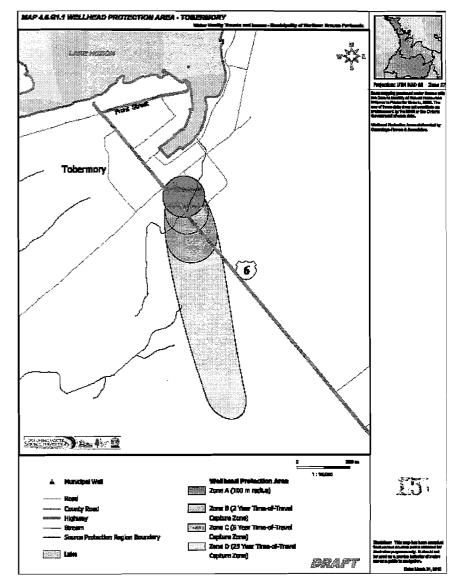

## Assessment Report - Tasks for Drinking Water Systems

- 1. Identify Municipal Drinking Water System
- 2. Assess Vulnerability
  - Delineate Wellhead Protection Area
     (WHPA) for groundwater system, or
  - Delineate Intake Protection Zone (IPZ) for surface water system
- 3. Threats
  - Threats Inventory
  - Threats Evaluation
  - Identify Contaminant of Concern
  - Provide Hazard Rating
- 4. Issues
  - Issues Identification
  - Issues Evaluation
  - Linking Issues to Threats