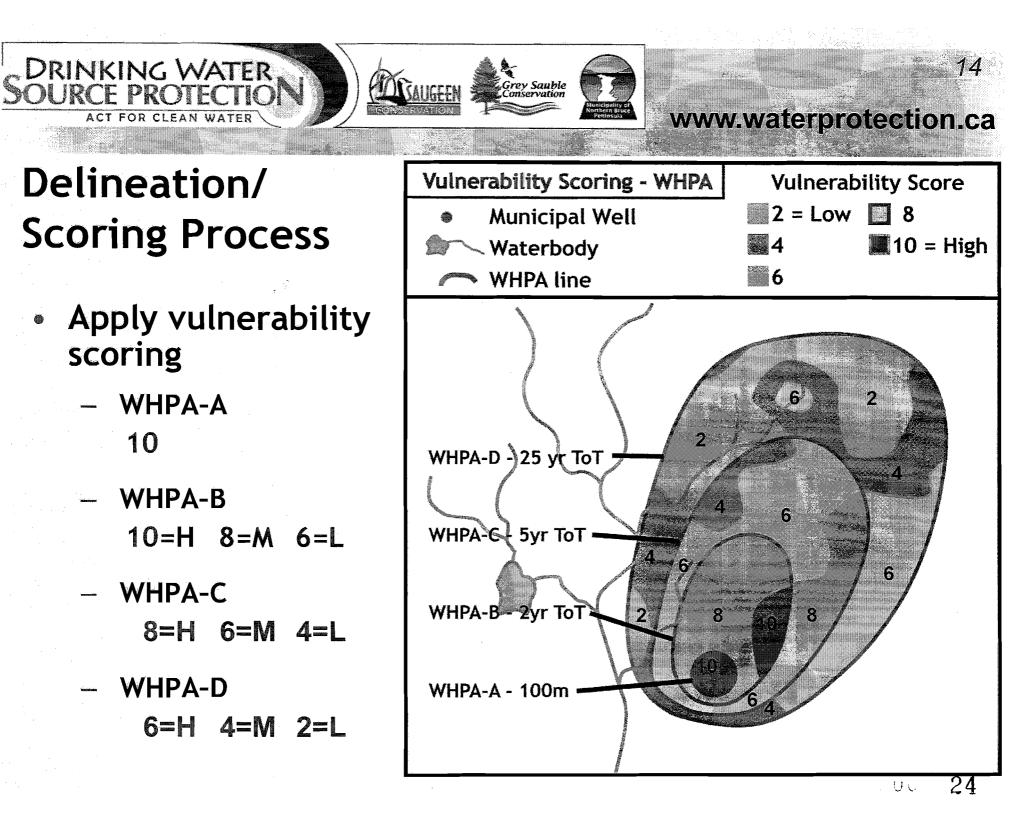

# Delineation/ Scoring Process

ACT FOR CLEAN WATER

DRINKING WATER

- Add Intrinsic
   Vulnerability rank
  - High
  - Medium
  - Low
- = vulnerability based on material between surface and groundwater

ey Sauble

1.3

www.waterprotection.ca

ACT FOR CLEAN WATER

DRINKING WATER

- Identify number of occurrences of chemical, DNAPL and pathogen threats
- Based on:
  - WHPA zone
  - Vulnerability score
  - Circumstances as per Table of Threats

## Assessment Report - Tasks for Drinking Water Systems

- 1. Identify Municipal Drinking Water System
- 2. Assess Vulnerability
  - Delineate Wellhead Protection Area
     (WHPA) for groundwater system, or
  - Delineate Intake Protection Zone (IPZ) for surface water system
- 3. Threats
  - Threats Inventory
  - Threats Evaluation
  - Identify Contaminant of Concern
  - Provide Hazard Rating
- 4. Issues
  - Issues Identification
  - Issues Evaluation
  - Linking Issues to Threats