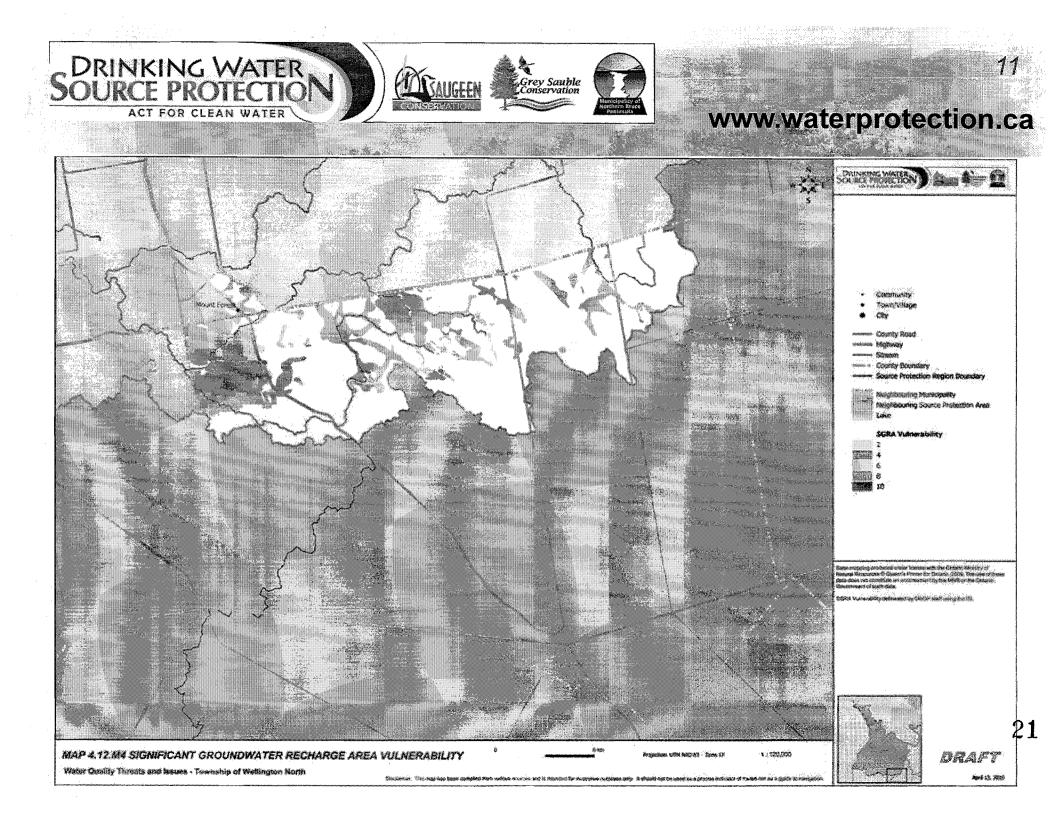

# The purpose of this Act is to protect existing and future sources of drinking water from contamination and over use.

Four vulnerable areas under Clean Water Act: Wellhead protection areas Surface water intake protection zones Significant groundwater recharge areas Highly vulnerable aquifers

## Contents

- Watershed Characterization
- Water Budget
- Vulnerability Analysis
  - Water Quality Threats and Issues

## Assessment Report - Tasks for Drinking Water Systems

- 1. Identify Municipal Drinking Water System
- 2. Assess Vulnerability
  - Delineate Wellhead Protection Area
     (WHPA) for groundwater system, or
  - Delineate Intake Protection Zone (IPZ) for surface water system
- 3. Threats
  - Threats Inventory
  - Threats Evaluation
  - Identify Contaminant of Concern
  - Provide Hazard Rating
- 4. Issues
  - Issues Identification
  - Issues Evaluation
  - Linking Issues to Threats