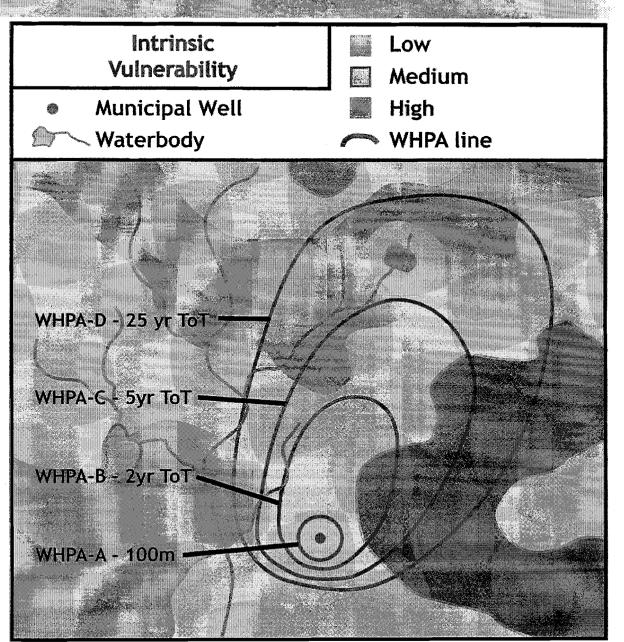

# Delineation/ Scoring Process

ACT FOR CLEAN WATER

DRINKING WATER

- Add Intrinsic
   Vulnerability rank
  - High
  - Medium
  - Low
- = vulnerability based on material between surface and groundwater

ey Sauble

1.3

www.waterprotection.ca

ACT FOR CLEAN WATER

DRINKING WATER

- Identify number of occurrences of chemical, DNAPL and pathogen threats
- Based on:
  - WHPA zone
  - Vulnerability score
  - Circumstances as per Table of Threats