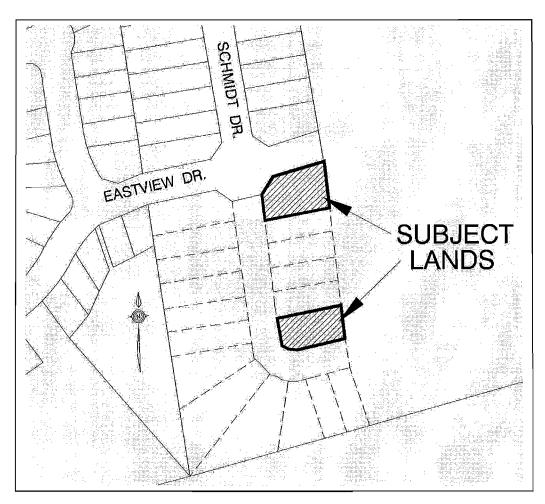

## BEING A BY-LAW TO AMEND ZONING BY-LAW NUMBER 66-01 BEING THE ZONING BY-LAW FOR THE TOWNSHIP OF WELLINGTON NORTH (Lots 40 and 45, Plan 61M-140, Eastridge Landing)

**WHEREAS**, the Council of the Corporation of the Township of Wellington North deems it necessary to amend By-law Number 66-01;

## SCHEDULE "A"

From Residential Exception Holding (R1C-26[H]) to Residential Exception Holding (R2-29[H])

> This is Schedule "A" to By-law No. 31-10 Passed this 19th day of April, 2010

M. Broomhead, MAYOR

### BY-LAW NUMBER 35-10

**THE LOCATION OF THE SUBJECT LANDS** is described as Lots 40 and 45, Eastridge Landing on Schmidt Drive, in the former Village of Arthur.

**THE PURPOSE AND EFFECT** of the amendment is to rezone two corner lots from Residential Exception Holding (R1C-26 [H]) to a Residential Exception Holding (R2-29 [H]). This would permit the development of semi-detached dwellings on each of these lots. In addition, the minimum required exterior side yard is being reduced from 24.9 feet down to 20 feet to accommodate the building plans.