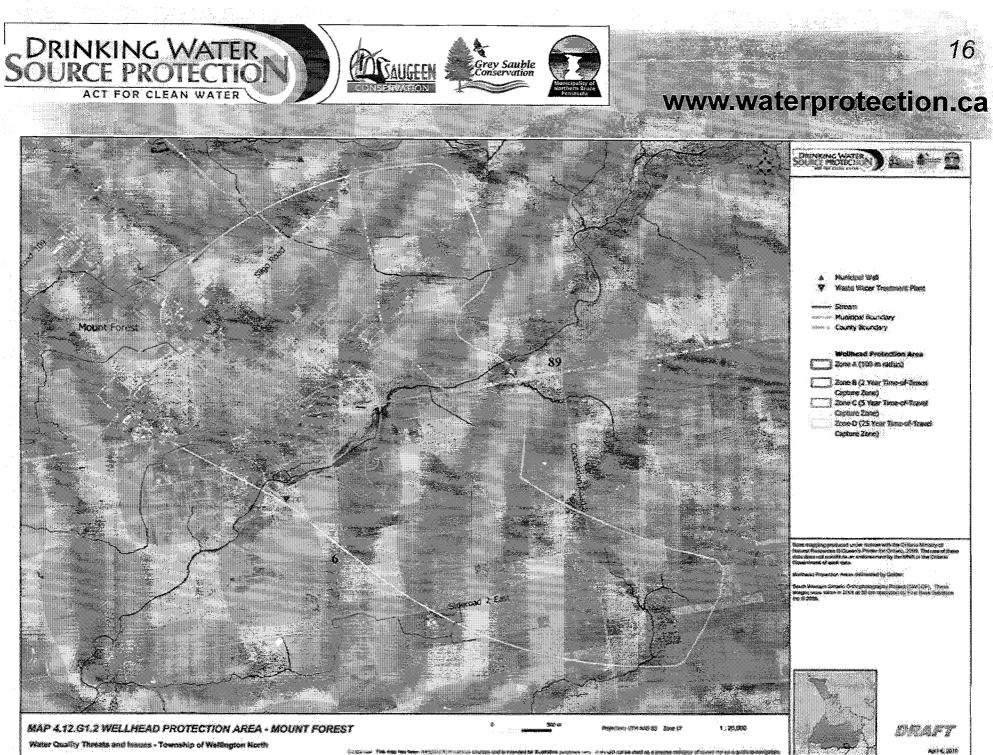

## Assessment Report - Tasks for Drinking Water Systems

- 1. Identify Municipal Drinking Water System
- 2. Assess Vulnerability
  - Delineate Wellhead Protection Area
     (WHPA) for groundwater system, or
  - Delineate Intake Protection Zone (IPZ) for surface water system
- 3. Threats
  - Threats Inventory
  - Threats Evaluation
  - Identify Contaminant of Concern
  - Provide Hazard Rating
- 4. Issues
  - Issues Identification
  - Issues Evaluation
  - Linking Issues to Threats