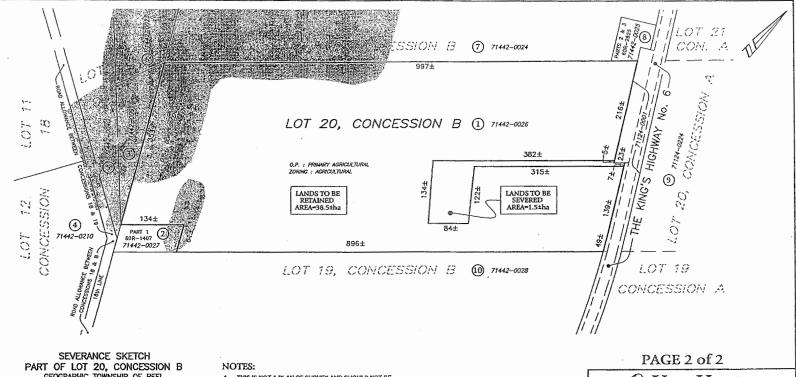

"

The matters under Section 10.1.3 were also considered.

**LOCAL ZONING BY-LAW:** The Subject lands are zoned Agricultural (A) and Natural environmental zone. A zoning by-law amendment would be necessary to prohibit residential uses on the retained parcel. Zoning relief would also be necessary for the accessory buildings being kept with the house. The allowable combined ground floor area for accessory buildings is (1,000 sq.ft) where the proposed barn, garage and shed to be kept has an approximate combined ground floor area of (10,484 sq.ft).

**SITE VISIT INFORMATION:** The subject property was visited and photographed on March 15, 2013 Notice Cards were posted and the survey sketch appears to meet the application requirements.

Linda Redmond, Senior Planner

March 19, 2013

Kalmord





GEOGRAPHIC TOWNSHIP OF PEEL TOWNSHIP OF WELLINGTON NORTH COUNTY OF WELLINGTON

> SCALE 1 : 4000 VAN HARTEN SURVEYING INC.

- THIS IS NOT A PLAN OF SURVEY AND SHOULD NOT BE USED FOR REAL ESTATE TRANSFERS OR MORTGAGES.
   SUBJECT LANDS ARE ZONED AGRICULTURE.
   SUBJECT LANDS HAVE AN OFFICIAL PLAN DESIGNATION OF PRIME AGRICULTURAL, GREENLANDS & CORE GREENLANDS.

INTERNIANDS.
DISTANCES TO BARNS ARE TAKEN FROM COUNTY OF
WELLINGTON CIS.
DISTANCES ON THIS PLAN ARE SHOWN IN METRES AND
CAN BE CONVERTED TO FEET BY DIVIDING BY 0.3048.
SEE ATTACHED LIST OF NAMES AND ADDRESSES OF
OWNERS.

JEFFREY E. BUISMAN ONTARIO LAND SURVEYOR

SURVEYOR'S CERTIFICATE

THIS SKETCH WAS PREPARED ON THE 24th DAY OF JANUARY, 2013

SURVEYING INC. LAND SURVEYORS and ENGINEERS

423 WOOLWICH STREET GUELPH — ONTARIO, NIH 5X3