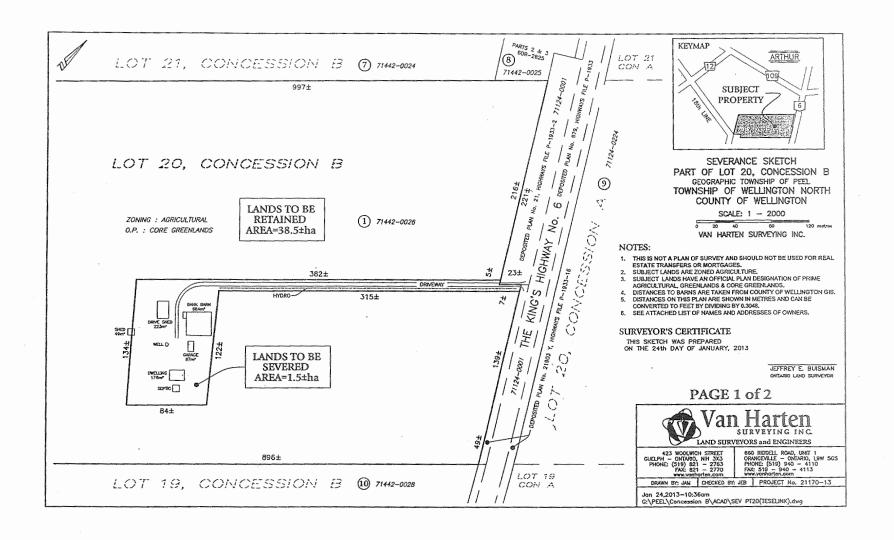

m."

The matters under Section 10.1.3 were also considered.

**LOCAL ZONING BY-LAW:** The Subject lands are zoned Agricultural (A) and Natural environmental zone. A zoning by-law amendment would be necessary to prohibit residential uses on the retained parcel. Zoning relief would also be necessary for the accessory buildings being kept with the house. The allowable combined ground floor area for accessory buildings is (1,000 sq.ft) where the proposed barn, garage and shed to be kept has an approximate combined ground floor area of (10,484 sq.ft).

**SITE VISIT INFORMATION:** The subject property was visited and photographed on March 15, 2013 Notice Cards were posted and the survey sketch appears to meet the application requirements.

Linda Redmond, Senior Planner

March 19, 2013

Kalmord





GEOGRAPHIC TOWNSHIP OF PEEL TOWNSHIP OF WELLINGTON NORTH COUNTY OF WELLINGTON

> SCALE 1 : 4000 VAN HARTEN SURVEYING INC.

- THIS IS NOT A PLAN OF SURVEY AND SHOULD NOT BE USED FOR REAL ESTATE TRANSFERS OR MORTGAGES.
   SUBJECT LANDS ARE ZONED AGRICULTURE.
   SUBJECT LANDS HAVE AN OFFICIAL PLAN DESIGNATION OF PRIME AGRICULTURAL, GREENLANDS & CORE GREENLANDS.

INTERNIANDS.
DISTANCES TO BARNS ARE TAKEN FROM COUNTY OF
WELLINGTON CIS.
DISTANCES ON THIS PLAN ARE SHOWN IN METRES AND
CAN BE CONVERTED TO FEET BY DIVIDING BY 0.3048.
SEE ATTACHED LIST OF NAMES AND ADDRESSES OF
OWNERS.

JEFFREY E. BUISMAN ONTARIO LAND SURVEYOR

SURVEYOR'S CERTIFICATE

THIS SKETCH WAS PREPARED ON THE 24th DAY OF JANUARY, 2013

SURVEYING INC. LAND SURVEYORS and ENGINEERS

423 WOOLWICH STREET GUELPH — ONTARIO, NIH 5