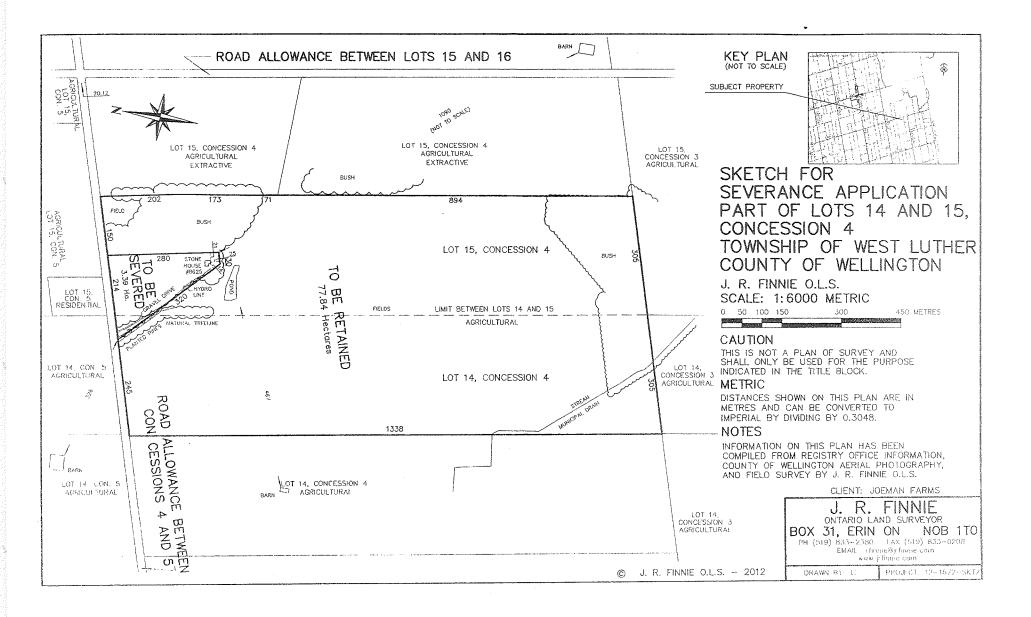

|
| TITLE: Deputy Clerk                                                                                                                                              |
|                                                                                                                                                                  |
| ADDRESS: 7490 Sideroad 7 W., Kenilworth, ON NOG 2EO                                                                                                              |
| DATE: March 26, 2013                                                                                                                                             |



Application

B12/13

Location

Part Lot 14 & 15, Concession 4 TOWN OF WELLINGTON NORTH

Applicant/Owner

Joeman Farms LTD

PLANNING OPINION: This application would sever a 3.39 ha (8.37 Ac) parcel with a dwelling in a Prime Agricultural area. A 77.84 ha. (192.3 ac) would be retained. This application has been submitted under the surplus farm dwelling policies.

This application is consistent with Provincial Policy and would generally conform to the Official Plan policies. We would have no concerns, provided that the following matters are addressed as conditions of approval:

1) The retained lands are rezoned to prohibit residential use to the satisfaction of the local municipality and the County of Wellington Planning department: and

2) That the house is brought into a habitable conditi