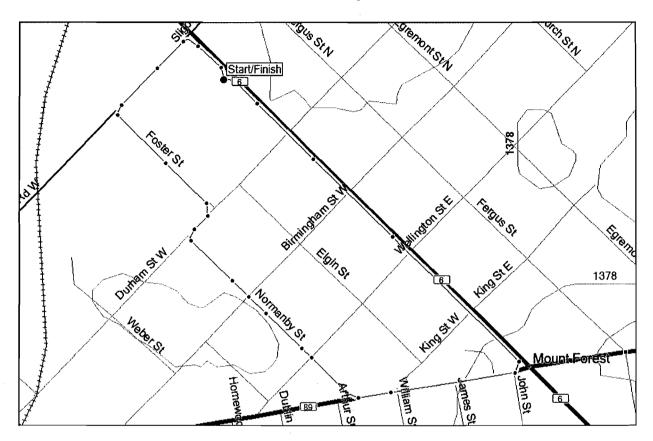

of a portion of Normanby Street, and (Intake 2) (\$2,083,334) the reconstruction of Egremont Street. The Normanby Street project was completed in 2009. In addition the Township was successful in applying for funding assistance from the Infrastructure Stimulus Fund (\$1,200,000) for the replacement of the Cork Street Sewage Pumping Station. These funding programs provide 2/3 funding from the Federal and Provincial governments. The Township's share (1/3) is planned to be provided with long term debt.