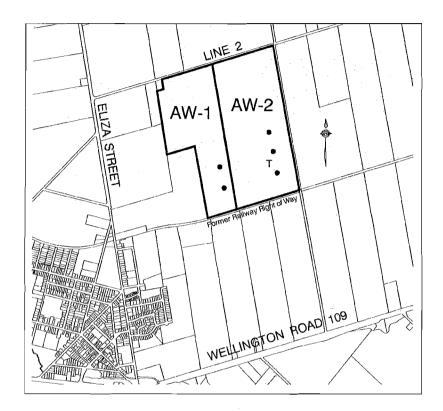

# **31.5 LARGE WIND ENERGY SYSTEM SITE LOCATIONS**

- AW-1(H) Schneider Power Inc. By-law No. 9-09 Lot 2, Concession 2 (Former West Luther)
  - a) Wind energy turbines and transformers shall be situated within 30 metres (98.4 ft.) of the following specified locations:

Tower 2 - Northing: 4,854,931; Easting: 538,499 - 970 m (3,182.4 ft) to north (front) lot line; 225 m (738.2 ft) to west lot line

Tower 4 - Northing: 4,854,684; Easting: 538,534 - 1,215 m (3,986.2 ft) to north (front) lot line; 225 m (738.2 ft) to west lot line

- b) Maximum Wind Turbine Height 125.0 metres (410.1 ft)
- c) Notwithstanding Section 32.2.1 (iv), Urban Centre Setback, the above-noted wind turbines may be situated in the location defined in subsection (a) above.

## AW-2(H) Schneider Power Inc. By-law No. 9-09 Lot 3, Concession 2 (Former West Luther)

a) Wind energy turbines and transformers shall be situated within 30 metres (98.4 ft.) of the following specified locations:

Tower 1 - Northing: 4,855,328; Easting: 538,948 - 710 m (2,329.4 ft) to north (front) lot line; 165 m (541.3 ft) to east lot line

- Tower 3 Northing: 4,855,075; Easting: 538,994
  - 970 m (3,182.4 ft) to north (front) lot line; 165 m (541.3 ft) to east lot line
- Tower 5 Northing: 4,854,831; Easting: 539,039
  - 1,215 m (3,986.2 ft) to north (front) lot line; 165 m 541.3 ft) to east lot line

#### Transformer

- Northing: 4,854,990; Easting: 539,010
- 285 m (935.0 ft) to south (rear) lot line; 150 m (492.1 ft) to east lot line
- b) Maximum Wind Turbine Height 125.0 metres (410.1 ft)
- 8. THAT Schedule "A" Map 1 to By-law 66-01 is amended by changing the zoning on land described as Lot 2, Concession 2, Township of Wellington North (formerly the Township of West Luther), as shown on Schedule "A" attached to and forming part of this By-law from "Agricultural A-1" to "Agricultural Wind AW-1(H)".
- 9. THAT Schedule "A" Map 1 to By-law 66-01 is amended by changing the zoning on land described as Lot 3, Concession 2, Township of Wellington North (formerly the Township of West Luther), as shown on Schedule "A" attached to and forming part of this By-law from "Agricultural A" to "Agricultural Wind AW-2(H)".

• • \*

- 10. THAT Schedule "A" Map 1 to By-law 66-01 is amended as follows:
  - by identifying the approximate locations of the individual wind turbines (to be shown by a large dot) and transformers (to be shown by a large T) on land described as Lots 2 and 3, Concession 2, Township of Wellington North (formerly the Township of West Luther), as shown on Schedule "A" attached to and forming part of this By-law.
  - by adding to the legend the words "Wind Turbine" and "Transformer" and the corresponding symbols large dot and large T.
  - by adding to the legend the following text: "The locations shown for wind turbines and transformers are approximate. Exact locations are defined with in the specific regulations for each wind energy system site location in Section 31.5 of this by-law.
- 11. THAT except as amended by this By-law, the land as shown on the attached Schedule "A" shall be subject to all applicable regulations of Zoning By-law 66- 01, as amended.
- 12. THAT this By-law shall come into effect upon the final passing thereof pursuant to Section 34(21) and Section 34(22) of The Planning Act, R.S.O., 1990, as amended, or where applicable, pursuant to Sections 34 (30) and (31) of the Planning Act, R.S.O., 1990, as amended.

# **BY-LAW NUMBER 9-09**

**THE SUBJECT PROPERTY** is described as Part Lot 2 & Lot 3, Concession 2, Township of Wellington North, former Township of West Luther. The two properties total 348 acres and have a municipal address of # 8061 and # 8135, Line 2.

**THE PURPOSE AND EFFECT OF THE ZONING BY-LAW AMENDMENT** is to rezone the subject lands in order to allow the additional use of five (5) commercial wind turbines to generate electrical power which will be sold to the Ontario power grid. A new Agricultural - Wind Energy (AW) zone is being added to the By-law, along with revisions to other sections including: definitions, general regulations, permitted uses, various setbacks, height and holding provisions. The applicant has given notice of completion of the Environmental Screening Report for the proposal, including several background studies.