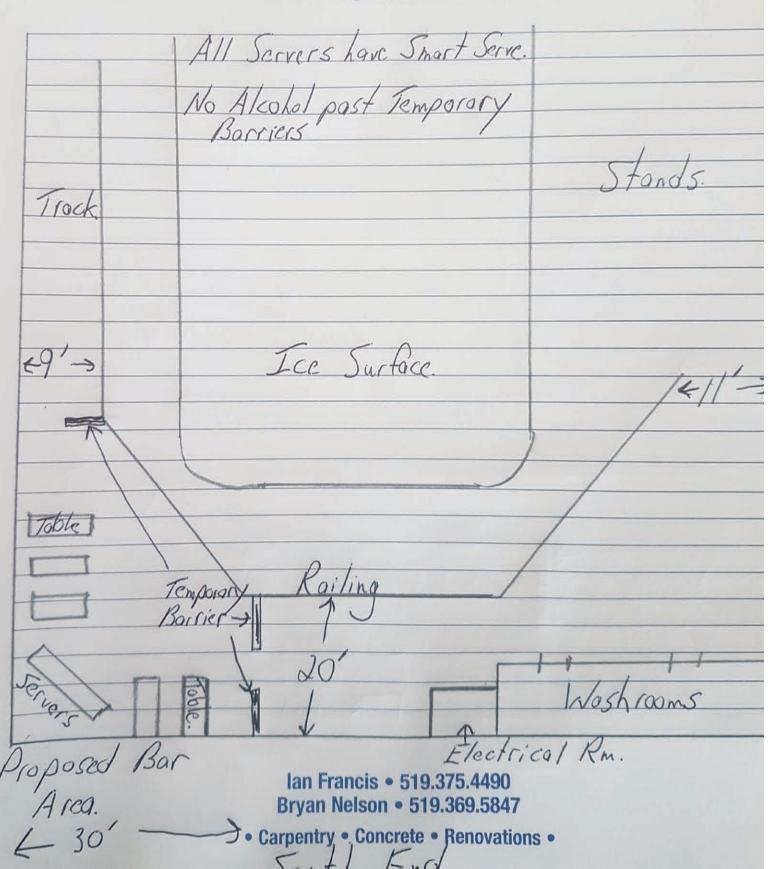

As their season progresses into playoffs, they are requesting that the bar area be increased to include a space that provides game viewing at the south end of the Track, located above the ice surface. This is a revenue opportunity for the club.

This is not an area designated for conditional use of alcohol in the Township of Wellington North, Alcohol Risk Management Policy, (reference item 2.1). As Wellington North Council may change the designation of any site, at its discretion, they are asking for approval to add this second fenced off area. Refer to Appendix "A" for layout.

This would be a space, where alcohol will be sold, served and consumed. It will be set up with a limited number of tables and chairs, a bar area to serve beverages (in can form only) and will be separated from areas where the permit does not apply by a, minimum 36" high, barrier, as per the permit requirement established by the AGCO.