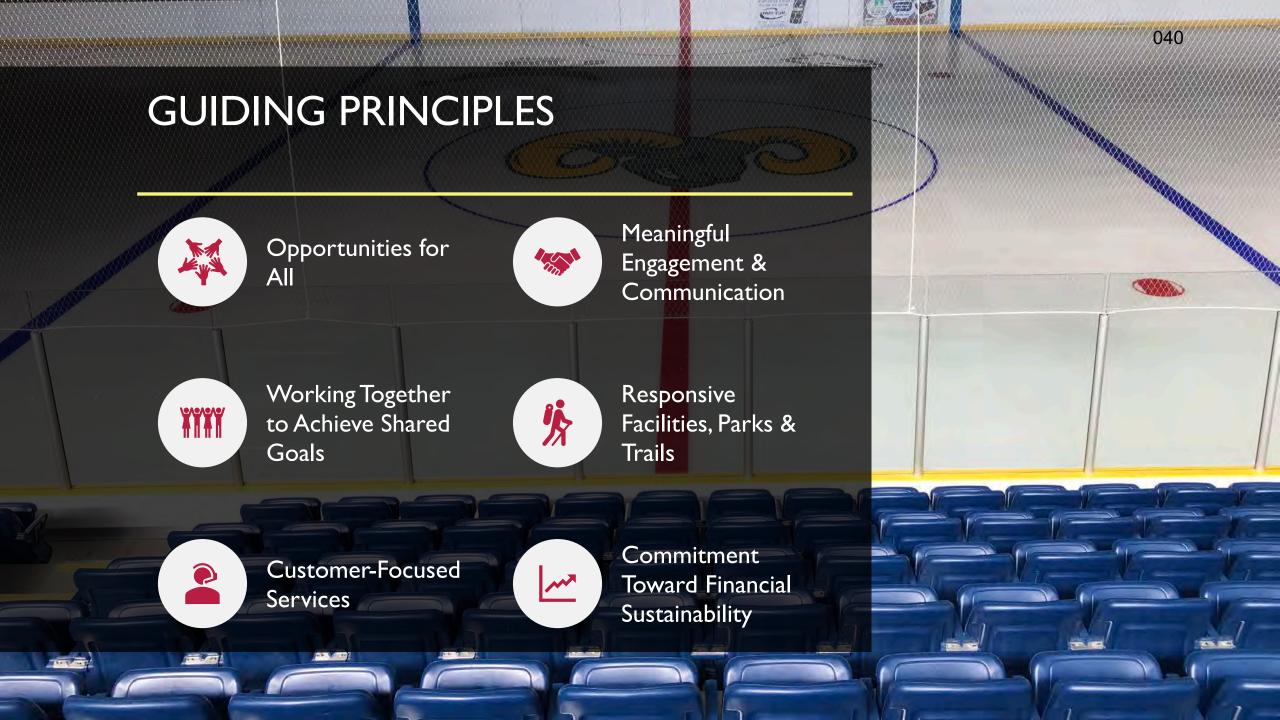

#### **GUIDING PRINCIPLES**

The guiding principles articulate the core beliefs, values and overall direction that the Township of Wellington North and its partners should strive to achieve over time.

- 1. Opportunities for All: Foster community and individual wellbeing through accessible and inclusive leisure opportunities for people of all ages and abilities.
- 2. Meaningful Engagement & Communication: Effectively share information and involve residents in decisions impacting their community.
- 3. Working Together to Achieve Shared Goals: Engage and support volunteers and community partners in the coordinated delivery of initiatives that enhance public access to needed services and facilities.

- 4. Responsive Facilities, Parks & Trails: Provide a range of thoughtfully designed amenities that respond to demonstrated needs, with a view toward maximizing public access, utilization and sustainability.
- 5. Customer-Focused Services: Demonstrate accountability by upholding consistently high standards in customer service, programs and policies, and maintenance practices.
- 6. Commitment Toward Financial Sustainability: Provide value through the efficient use of resources, balanced application of user fees, integrated decision-making and pursuit of non-municipal funding sources.