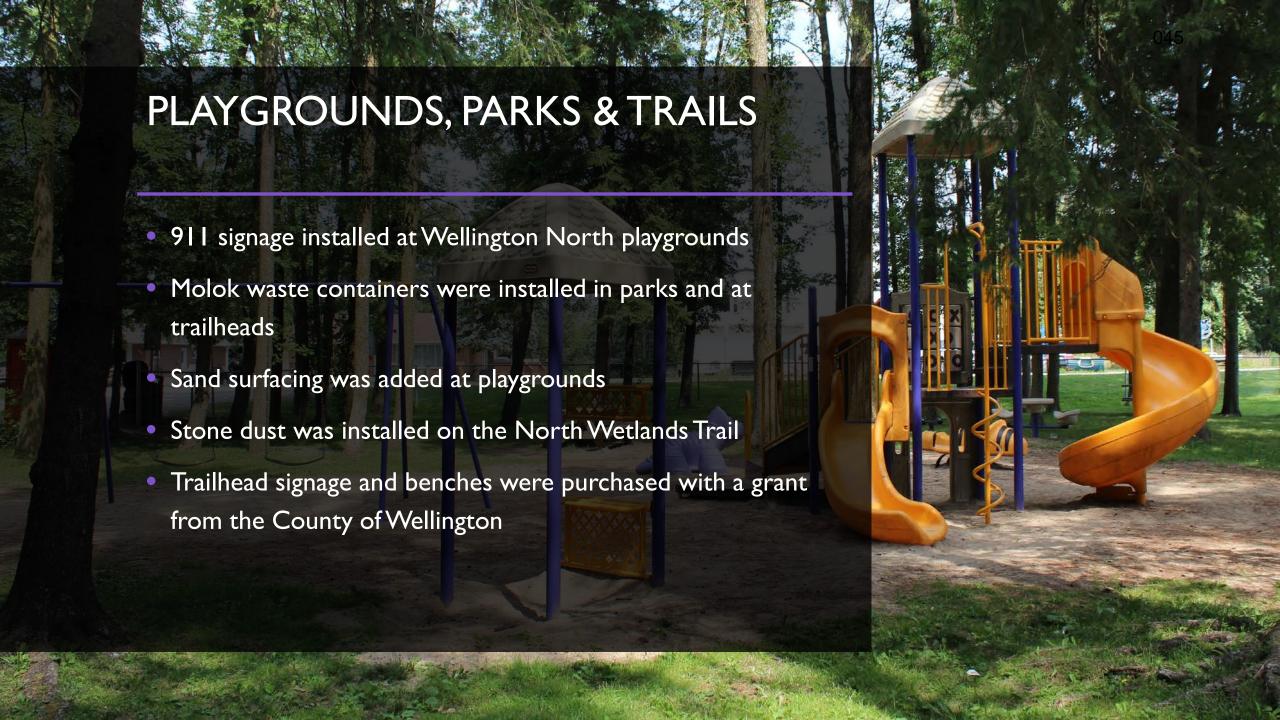

# 5. Report RAC 2019-023 Playground Replacement Program

#### **RESOLUTION REC 2019-047**

Moved by: Hern Seconded by: Lennox

THAT the Recreation and Culture Committee receive for information Report RAC 2019-023 being a report on a Playground Replacement Program.

AND FURTHER THAT staff be directed to set priorities and establish a Playground Replacement Program.

**CARRIED** 