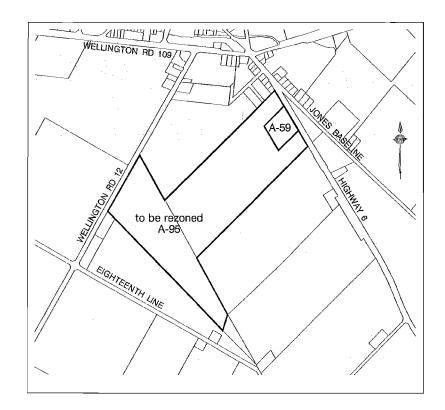

clause to **A-59**:

"however, livestock housing and manure storage shall be prohibited on the subject lands".

4. THAT except as amended by this By-law, the land as shown on the attached Schedule 'A' shall be subject to all applicable regulations of Zoning By-law 66-01, as amended.

By-law No. 4-10 Page 2 of 2

5. THAT this By-law shall come into effect upon the final passing thereof pursuant to Section 34(21) and Section 34(22) of The Planning Act, R.S.O., 1990, as amended, or where applicable, pursuant to Sections 34 (30) and (31) of the Planning Act, R.S.O., 1990, as amended.

# READ A FIRST, SECOND AND THIRD TIME AND FINALLY PASSED THIS 11TH DAY OF JANUARY, 2010.

MICHAEL BROOMHEAD, MAYOR

LORRAINE HEINBUCH, CHIEF ADMINISTRATIVE OFFICER/CLERK

## **BY-LAW NO. 4-10**

## Schedule "A"



**Rezone from Agricultural Exception (A-59) to Agricultural Exception (A-95).** 

This is Schedule "A" to By-law No. 4-10 Passed this 11th day of January, 2010

M. Broomhead, MAYOR

## L. Heinbuch, C.A.O./CLERK

#### **EXPLANATORY NOTE**

#### **BY-LAW NUMBER 4-10**

**THE LOCATION OF THE SUBJECT PROPERTY** is in Lot 22, Concession B, former Peel Township with a civic address of 7598 Hwy 6. The property subject to the zoning amendment has frontage on Hwy 6 and Wellington Road 12. The majority of the lands are farmed. There is a residence and contractors business located on the residential portion of the parcel.

**THE PURPOSE AND EFFECT** of the zone amendment is to rezone the subject lands to restrict any residential development on the retained portion of the property; remove the site s