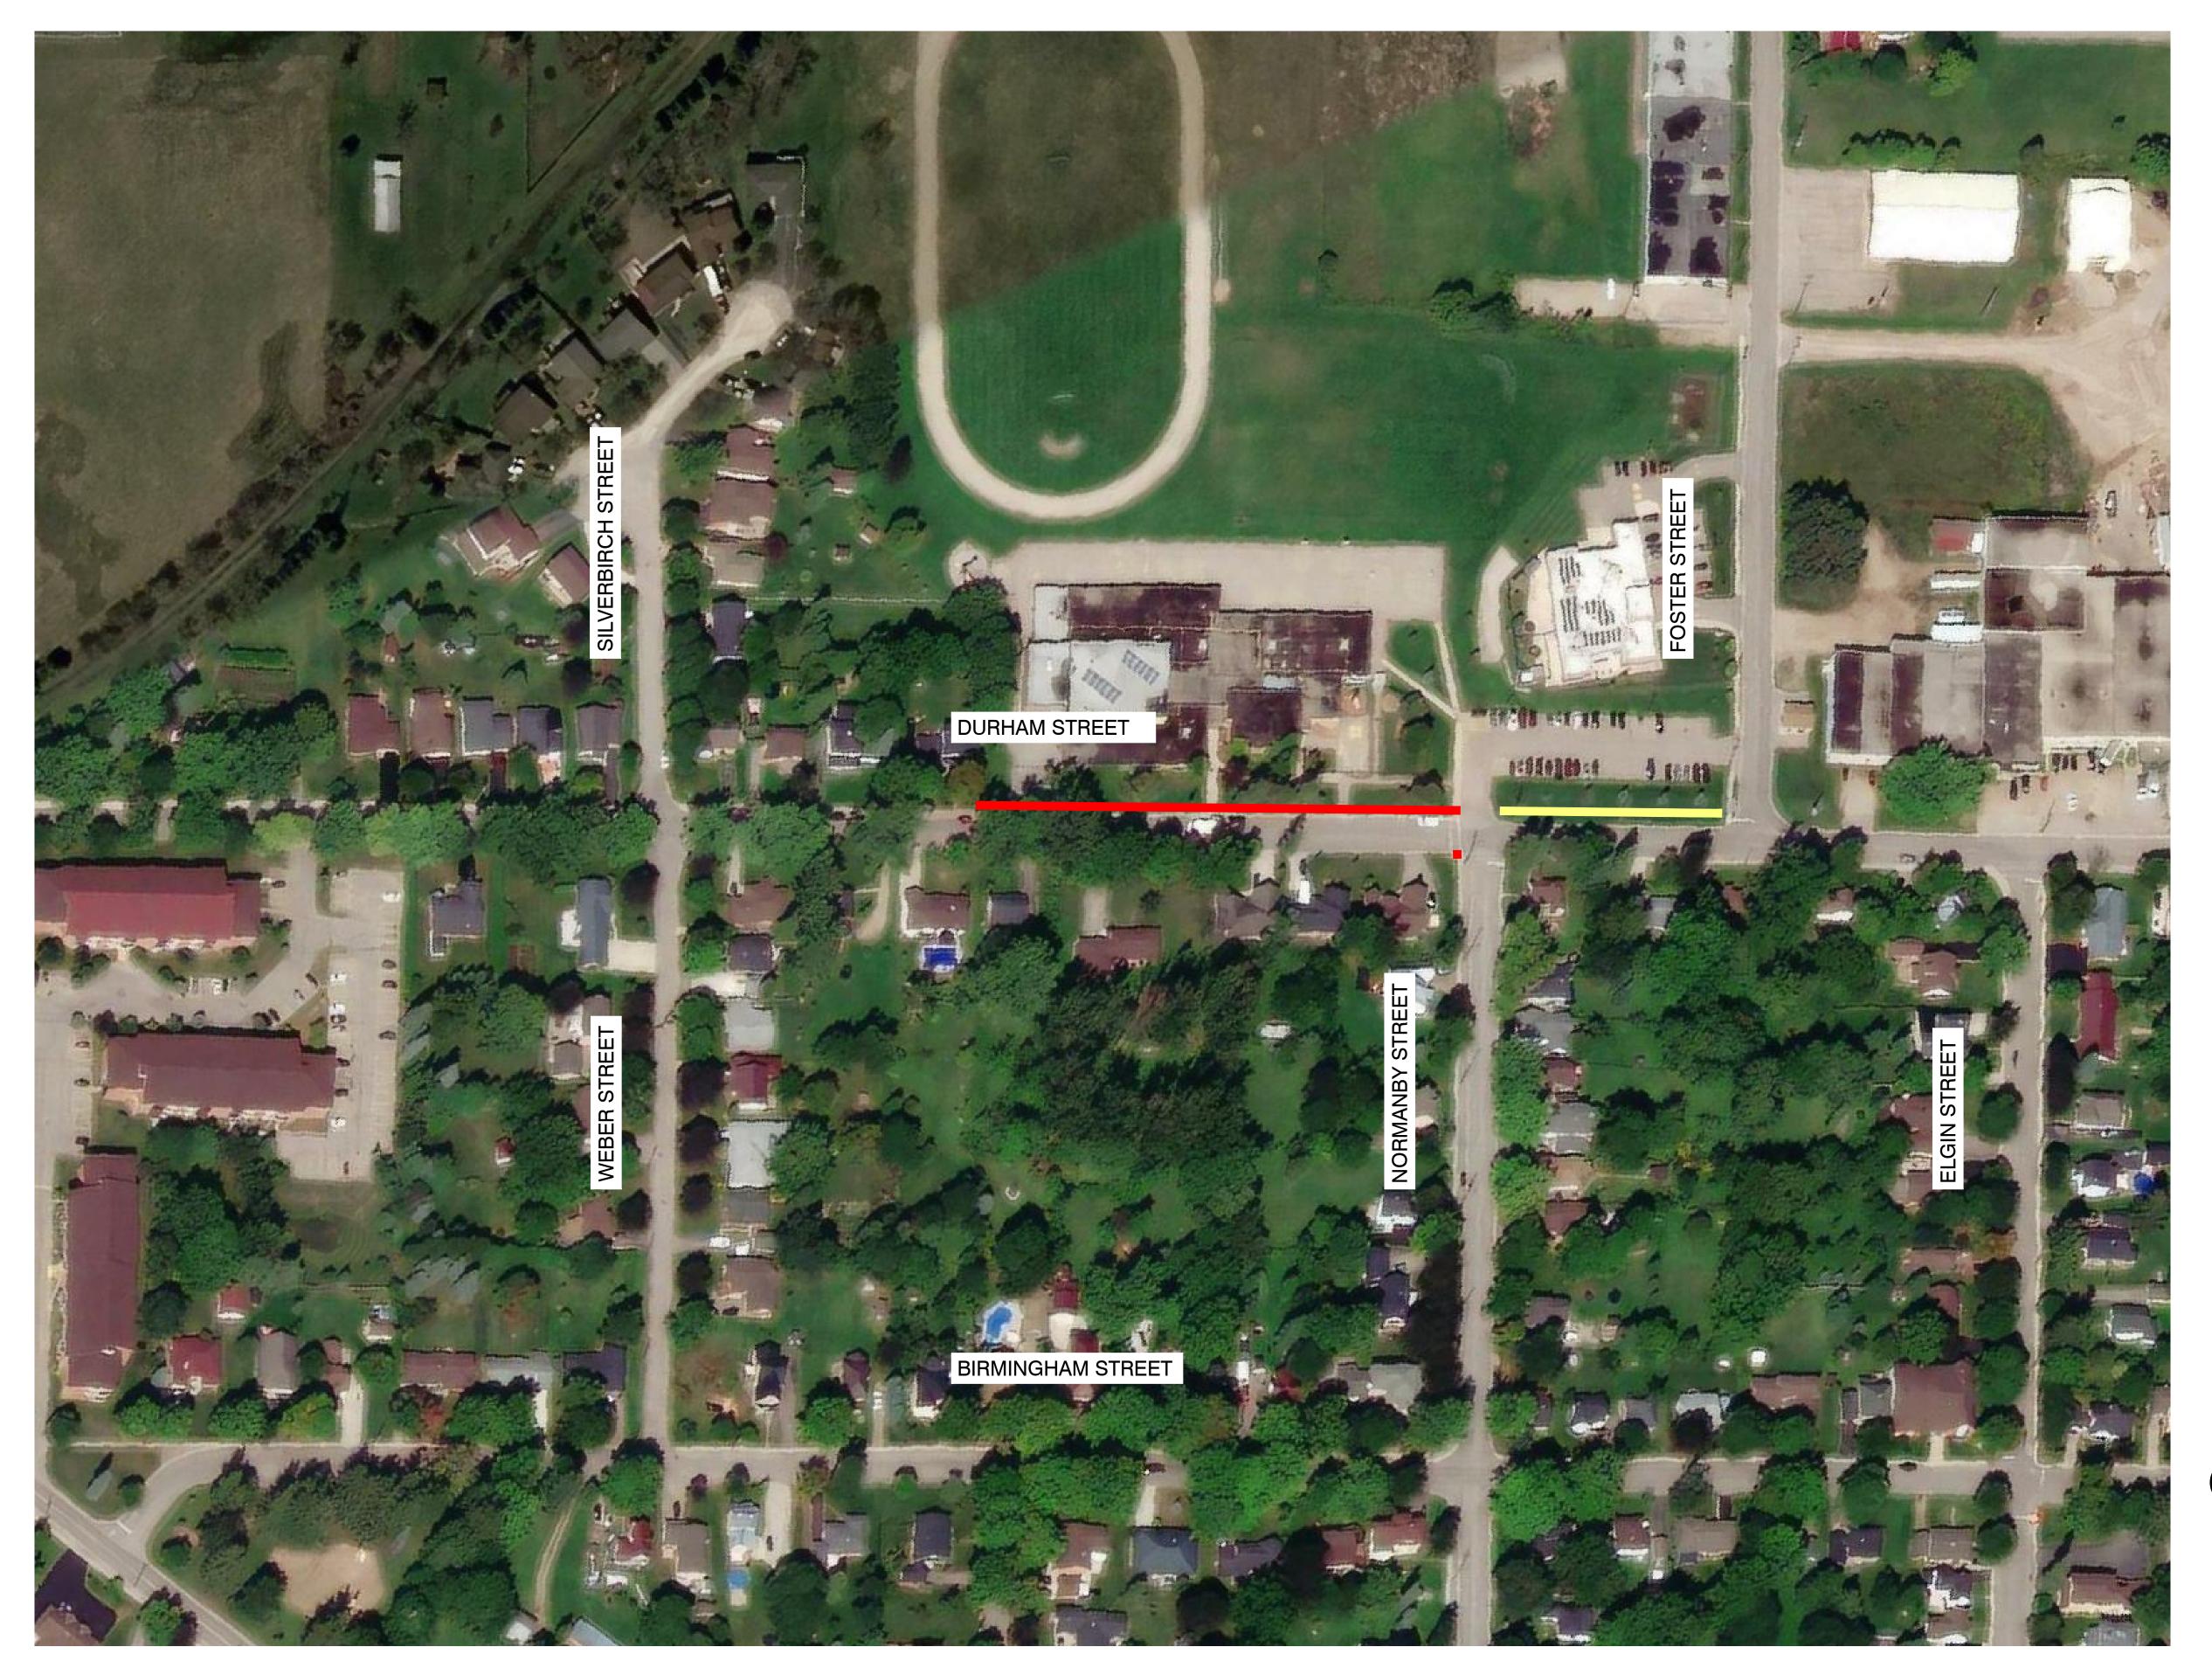

REMOVE EXISTING CONCRETE

SIDEWALK & REPLACE WITH 1.5m

WIDE CONCRETE SIDEWALK

NEW 1.5m WIDE CONCRETE SIDEWALK

\*NOTE: THIS DRAWING IS FOR ILLUSTRATIVE PURPOSES ONLY AND PRESENTS THE APPROXIMATE ORIENTATION OF THE PROPOSED PROJECT.

## SIDEWALK CONSTRUCTION DURHAM STREET (VICTORIA CROSS P.S) (TOWNSHIP OF WELLINGTON NORTH)

NOT TO SCALE FEBRUARY 2022 A5528-R16

**MOUNT FOREST** 

NEW 1.5m WIDE CONCRETE SIDEWALK

\*NOTE: THIS DRAWING IS FOR ILLUSTRATIVE PURPOSES ONLY AND PRESENTS THE APPROXIMATE ORIENTATION OF THE PROPOSED PROJECT.