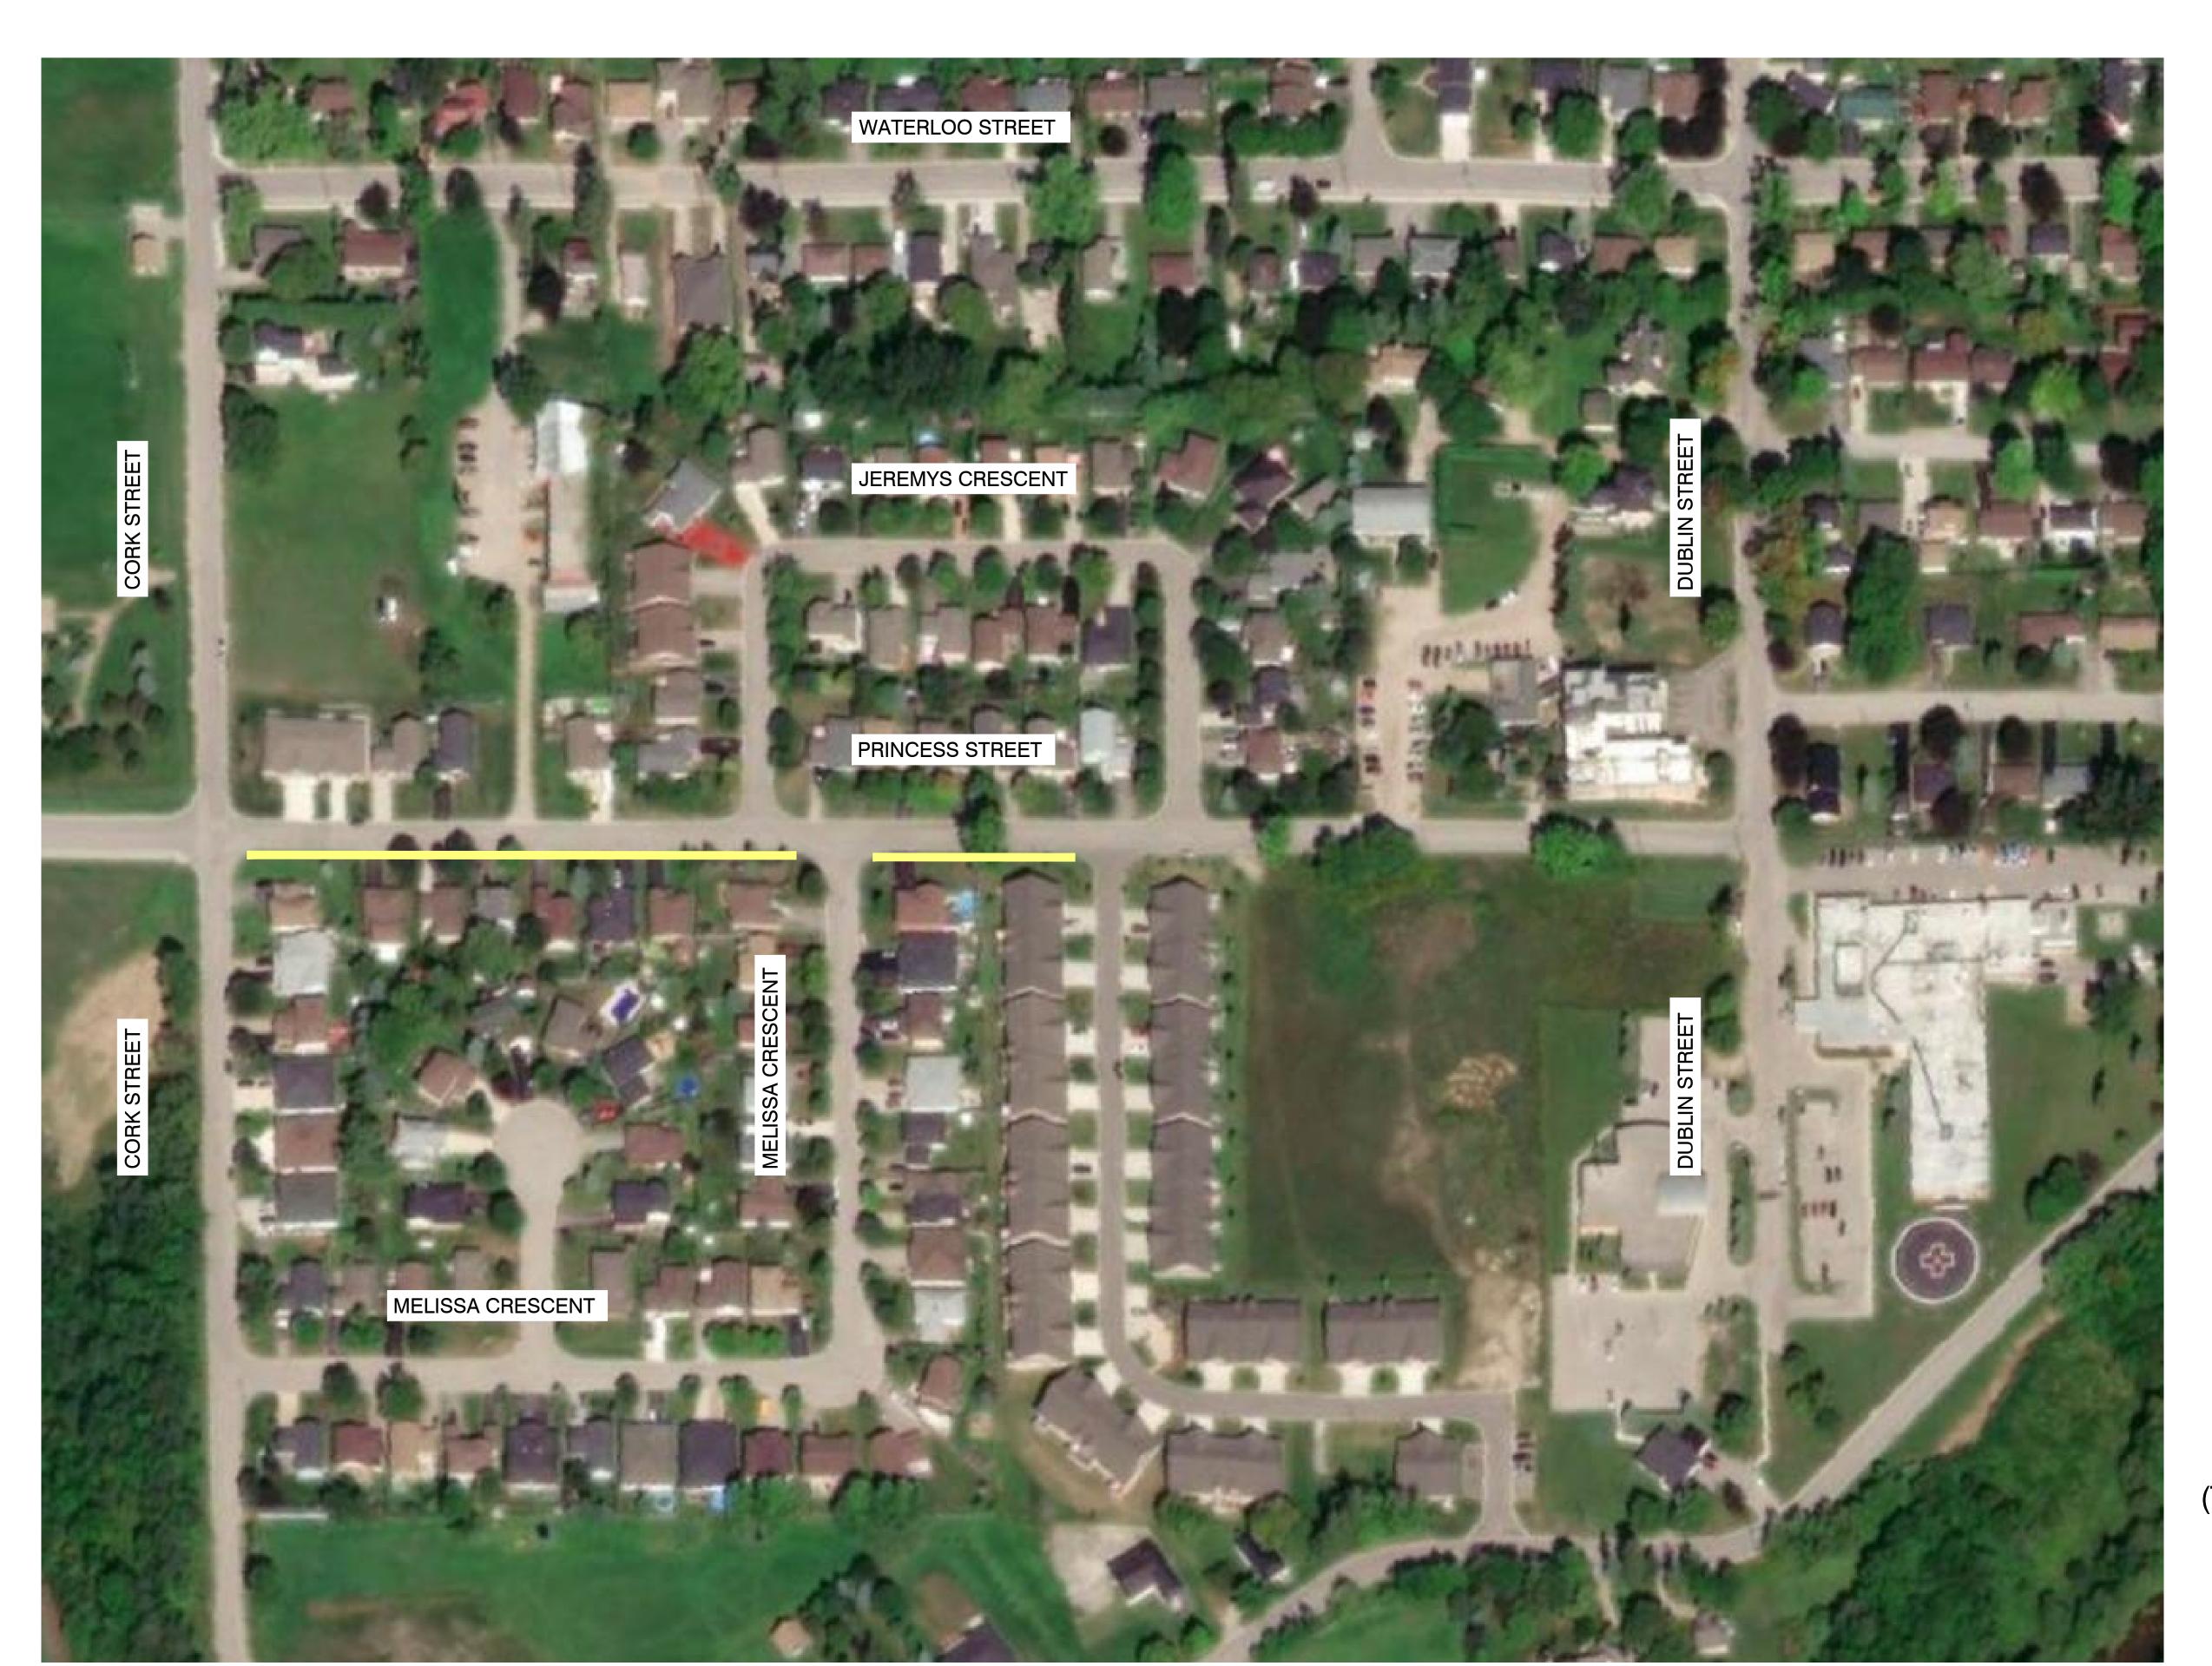

## SIDEWALK CONSTRUCTION PRINCESS ST.

## (TOWNSHIP OF WELLINGTON NORTH)

NOT TO SCALE FEBRUARY 2022 A5528-R15

**MOUNT FOREST**