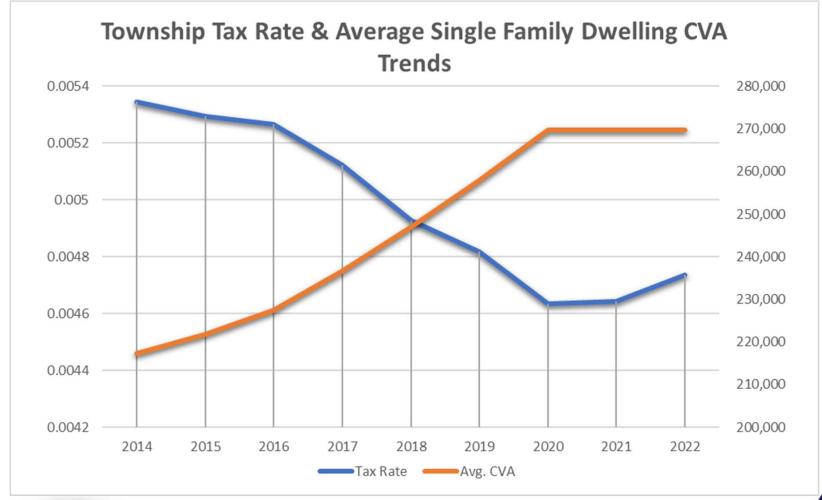

| 130.40        | 1.97%        |

#### 2021 Assessment \$269,673 2022 Assessment \$269,673

| Levy Destination     | % of 2022 Total<br>Tax Bill | 2021 Taxes     | 2022 Taxes     | \$ Change | % Change |
|----------------------|-----------------------------|----------------|----------------|-----------|----------|
| Township             | 38%                         | \$<br>1,252.20 | \$<br>1,276.91 | 24.71     | 1.97%    |
| County               | 50%                         | \$<br>1,677.36 | \$<br>1,710.16 | 32.81     | 1.96%    |
| Education - Estimate | 12%                         | \$<br>412.60   | \$<br>412.60   | 0.00      | 0.00%    |
| Total                | 100%                        | \$<br>3,342.16 | \$<br>3,399.67 | 57.51     | 1.72%    |





#### **Tax Rate Trend**





Simply Explore.
www.simplyexplore.ca

#### **Project Costs**

| Project Costs             |             |             |             |             |             |
|---------------------------|-------------|-------------|-------------|-------------|-------------|
| Dept/Year                 | <u>2018</u> | <u>2019</u> | <u>2020</u> | <u>2021</u> | <u>2022</u> |
| Council Directed Projects | -           | -           | -           | 1,171,220   | 1,696,220   |
| 20in20 Initiatives        | -           | -           | -           | 152,331     | 35,500      |
| Development Projects      | 1,166,000   | 974,915     | 860,385     | 306,220     | 176,837     |
| Roads & Drainage          | 3,961,952   | 6,310,498   | 5,567,583   | 5,497,282   | 6,813,824   |
| Waterworks                | 642,