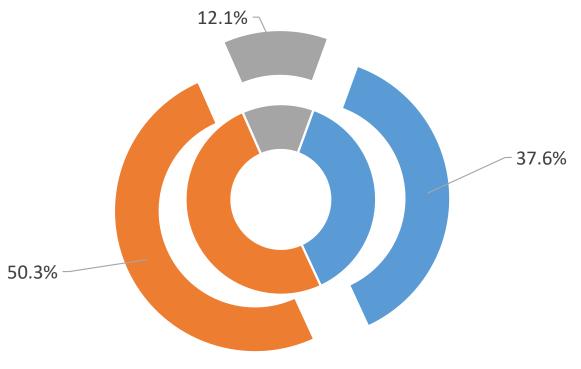

#### 2021 Assessment \$269,673 2022 Assessment \$269,673

| Levy Destination     | % of 2022 Total<br>Tax Bill | 2021 Taxes     | 2022 Taxes     | \$ Change | % Change |
|----------------------|-----------------------------|----------------|----------------|-----------|----------|
| Township             | 38%                         | \$<br>1,252.20 | \$<br>1,276.91 | 24.71     | 1.97%    |
| County               | 50%                         | \$<br>1,677.36 | \$<br>1,710.16 | 32.81     | 1.96%    |
| Education - Estimate | 12%                         | \$<br>412.60   | \$<br>412.60   | 0.00      | 0.00%    |
| Total                | 100%                        | \$<br>3,342.16 | \$<br>3,399.67 | 57.51     | 1.72%    |