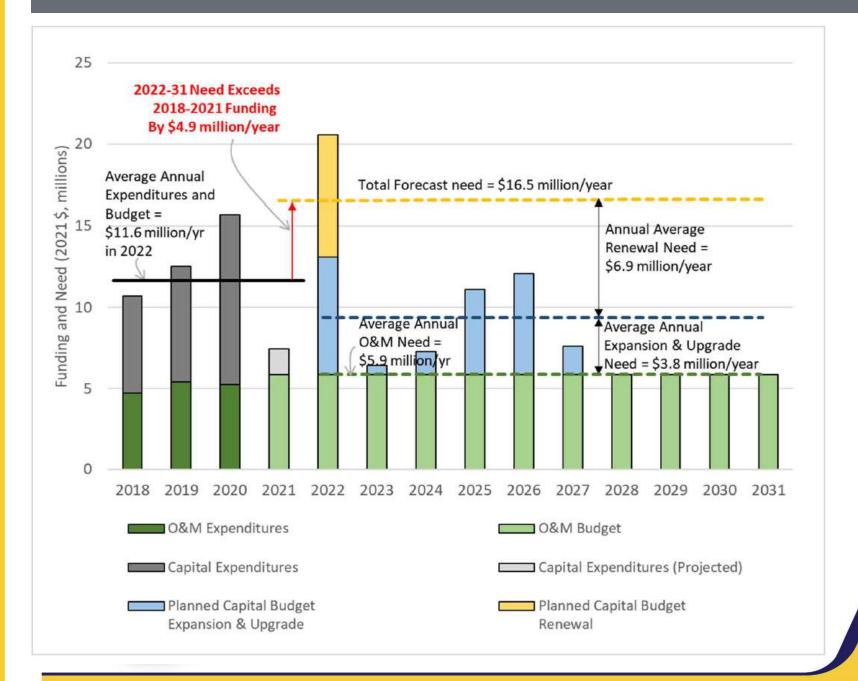

#### **Project Costs**

| Project Costs             |             |             |             |             |             |
|---------------------------|-------------|-------------|-------------|-------------|-------------|
| Dept/Year                 | <u>2018</u> | <u>2019</u> | <u>2020</u> | <u>2021</u> | <u>2022</u> |
| Council Directed Projects | -           | -           | -           | 1,171,220   | 1,696,220   |
| 20in20 Initiatives        | -           | -           | -           | 152,331     | 35,500      |
| Development Projects      | 1,166,000   | 974,915     | 860,385     | 306,220     | 176,837     |
| Roads & Drainage          | 3,961,952   | 6,310,498   | 5,567,583   | 5,497,282   | 6,813,824   |
| Waterworks                | 642,014     | 1,075,722   | 1,373,973   | 2,574,875   | 2,521,480   |
| Sanitary Sewers           | 1,912,346   | 10,162,287  | 8,477,075   | 3,298,269   | 1,149,128   |
| Fleet                     | 1,100,000   | 629,983     | 847,000     | 391,000     | 1,152,583   |
| Parks & Recreation        | 392,899     | 640,346     | 1,438,647   | 1,456,845   | 1,345,570   |
| Fire                      | 567,000     | 48,000      | 99,200      | 258,700     | 138,000     |
| Admin & Property          | 522,000     | 209,656     | 254,125     | 10,000      | 165,750     |
| Cemetery                  | -           | 33,500      | -           | -           | -           |
| Total                     | 10,264,211  | 20,084,907  | 18,917,988  | 15,116,742  | 15,194,892  |