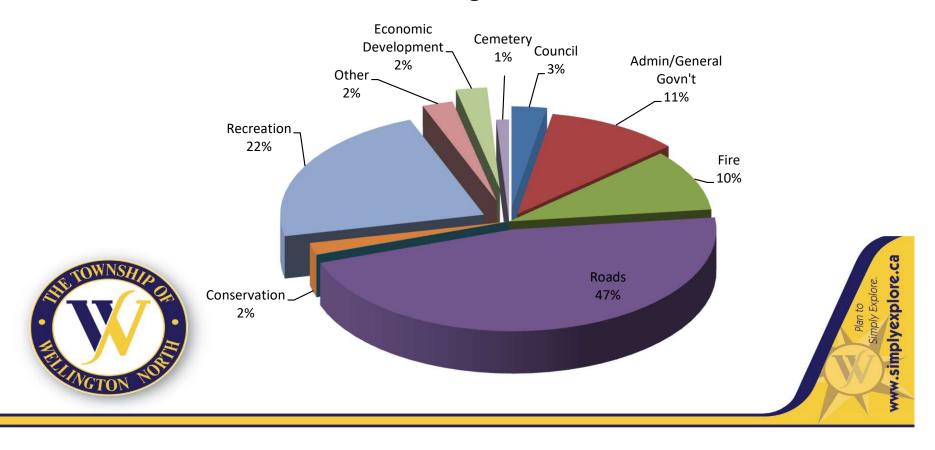

#### **2022 Where Budget Dollars Go**

www.simplyexplore.ca

#### Distribution of Tax Dollars Collected by the Township (Estimate)