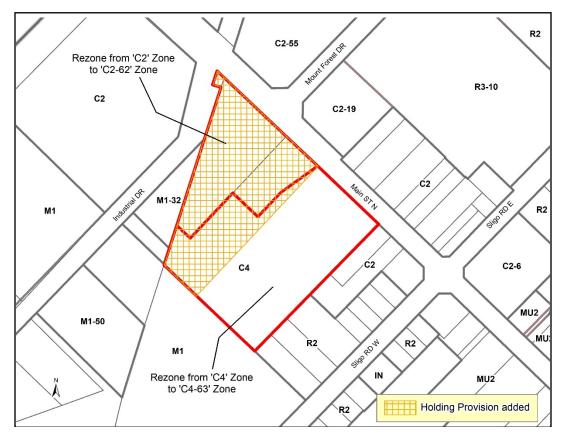

#### **BY-LAWS**

a. By-law Number 108-21 being a by-law to amend By-law 66-01, being a Zoning By-law for the Township of Wellington North (Con 1, Part Lot 33, Pt Lot 1, Lot 2 to Lot 6 Pt Duke St., RP; 60R1937 Parts 1-4; Con 1, Part Lot 33, RP 60R3404 Part 1; Con 1, Part Lot 33, Part Lot 32, Div 3, RP 60R3459 Parts 1 & 2. The lands are municipally known as 437-445, 503 and 515 Main St., Mount Forest, Township of Wellington North (currently three separate properties), Sobeys)

274

 b. Planning Report prepared by Curtis Marshall, Manager of Development Planning, County of Wellington, dated November 17, 2021, regarding Zoning By-law Amendment – Sobeys (ZBA 10/21), 437-445, 503 & 515 Main St., Mount Forest, Township of Wellington North, Final Recommendation Report 181

#### Recommendation:

THAT the Council of the Corporation of the Township of Wellington North receive the Planning Report prepared by Curtis Marshall, Manager of Development Planning, County of Wellington, dated November 17, 2021, regarding Zoning Bylaw Amendment – Sobeys (ZBA 10/21), 437-445, 503 & 515 Main St., Mount Forest, Township of Wellington North, Final Recommendation Report.