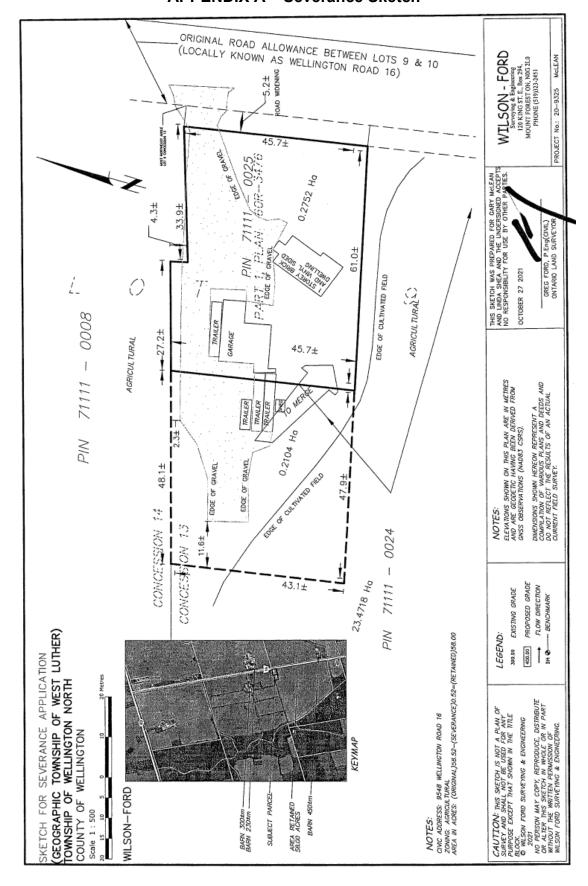

#### 2. PLANNING

a. Report DC 2021-031, Consent Application B90-21 Morley McLean

176

#### Recommendation:

THAT the Council of the Corporation of the Township of Wellington North receive Report DC 2021-031 being a report on Consent Application (Lot Line Adjustment) B90-21 known as Part Lot 9, Concession 13 in the former Township of West Luther.

AND FURTHER THAT the Council of the Township of Wellington North supports consent application B90-21 as presented with the following conditions:

- THAT the Owner satisfy all the requirements of the local municipality, financial and otherwise (included but not limited to Taxes paid in Full; a Fee of \$130.00 for Township Clearance Letter of conditions — or whatever fee is applicable at the time of clearance under the municipal Fees and Charges by-law) which the Township of Wellington North may deem to be necessary at the time of issuance of the Certificate of Consent for the proper and orderly development of the subject lands;
- THAT the Owner bring the property into compliance with Property Standards By-law 047-18 to the satisfaction of the Township of Wellington North;
- THAT zoning compliance or removal of the "trailers" be achieved to the satisfaction of the Township; and
- THAT the owners, of both properties, enter into an agreement apportioning any future maintenance costs on West Luther Drain 26; and the applicant shall provide a \$500.00 deposit, for each drain, to cover the cost of the reapportionment of such drain(s).

AND FURTHER THAT Council authorizes the Development Clerk to file with the Secretary-Treasurer of the Planning and Land Division Committee at the County of Wellington, a letter of clearance of these conditions on completion of same.