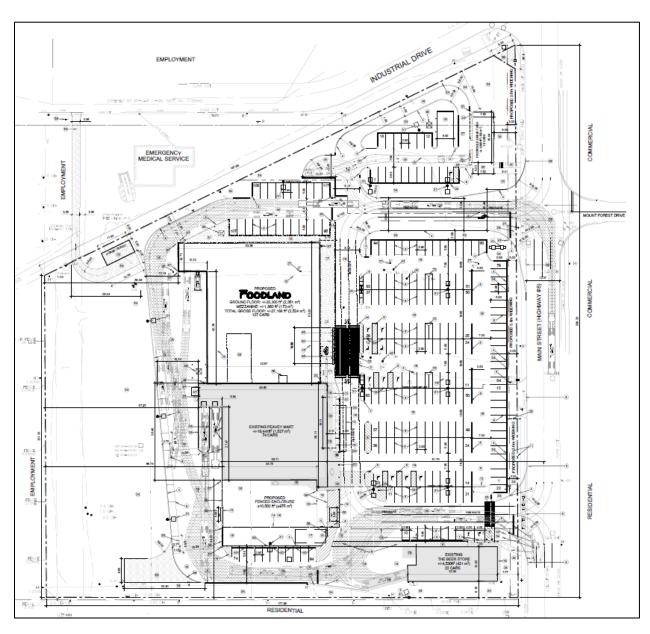

 b. Planning Report prepared by Curtis Marshall, Manager of Development Planning, County of Wellington, dated November 17, 2021, regarding Zoning By-law Amendment – Sobeys (ZBA 10/21), 437-445, 503 & 515 Main St., Mount Forest, Township of Wellington North, Final Recommendation Report 181

#### Recommendation:

THAT the Council of the Corporation of the Township of Wellington North receive the Planning Report prepared by Curtis Marshall, Manager of Development Planning, County of Wellington, dated November 17, 2021, regarding Zoning Bylaw Amendment – Sobeys (ZBA 10/21), 437-445, 503 & 515 Main St., Mount Forest, Township of Wellington North, Final Recommendation Report.