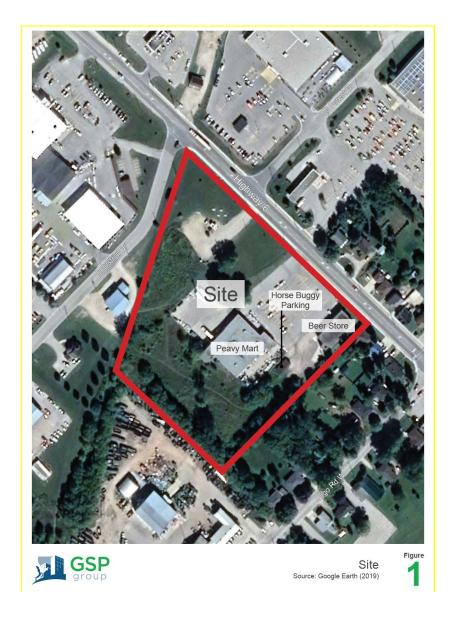

 b. Planning Report prepared by Curtis Marshall, Manager of Development Planning, County of Wellington, dated November 17, 2021, regarding Zoning By-law Amendment – Sobeys (ZBA 10/21), 437-445, 503 & 515 Main St., Mount Forest, Township of Wellington North, Final Recommendation Report 181

#### Recommendation:

THAT the Council of the Corporation of the Township of Wellington North receive the Planning Report prepared by Curtis Marshall, Manager of Development Planning, County of Wellington, dated November 17, 2021, regarding Zoning Bylaw Amendment – Sobeys (ZBA 10/21), 437-445, 503 & 515 Main St., Mount Forest, Township of Wellington North, Final Recommendation Report.