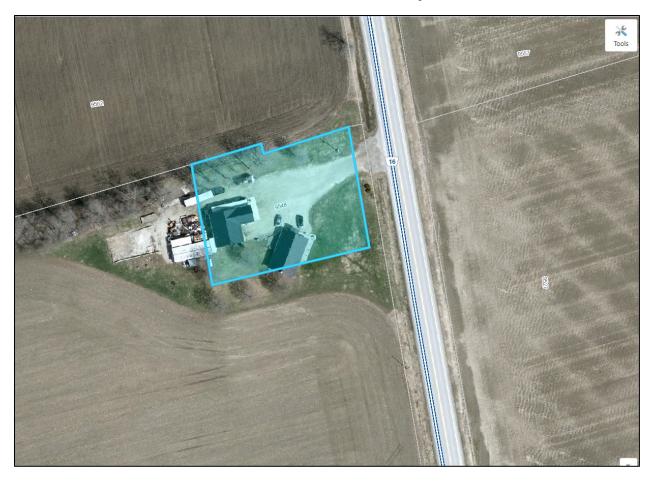

#### 2. PLANNING

a. Report DC 2021-031, Consent Application B90-21 Morley McLean

176

#### Recommendation:

THAT the Council of the Corporation of the Township of Wellington North receive Report DC 2021-031 being a report on Consent Application (Lot Line Adjustment) B90-21 known as Part Lot 9, Concession 13 in the former Township of West Luther.

AND FURTHER THAT the Council of the Township of Wellington North supports consent application B90-21 as presented with the following conditions:

- THAT the Owner satisfy all the requirements of the local municipality, financial and otherwise (included but not limited to Taxes paid in Full; a Fee of \$130.00 for Township Clearance Letter of conditions — or whatever fee is applicable at the time of clearance under the municipal Fees and Charges by-law) which the Township of Wellington North may deem to be necessary at the time of issuance of the Certificate of Consent for the proper and orderly development of the subject lands;
- THAT the Owner bring the property into compliance with Property Standards By-law 047-18 to the satisfaction of the Township of Wellington North;
- THAT zoning compliance or removal of the "trailers" be achieved to the satisfaction of the Township; and
- THAT the owners, of both properties, enter into an agreement apportioning any future maintenance costs on West Luther Drain 26; and the applicant shall provide a \$500.00 deposit, for each drain, to cover the cost of the reapportionment of such drain(s).

AND FURTHER THAT Council authorizes the Development Clerk to file with the Secretary-Treasurer of the Planning and Land Division Committee at the County of Wellington, a letter of clearance of these conditions on completion of same.