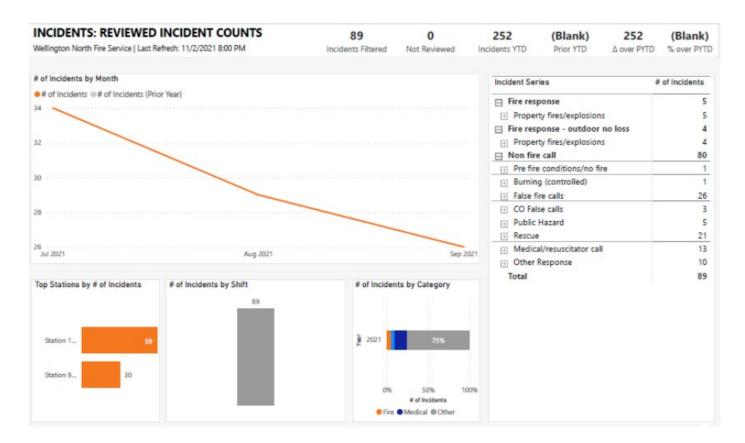

#### 5. FIRE

a. Wellington North Fire Service, Quarter Three Update 2021

207

#### Recommendation:

THAT the Council of the Corporation of the Township of Wellington North receive the Wellington North Fire Service, Quarter Three Update 2021.