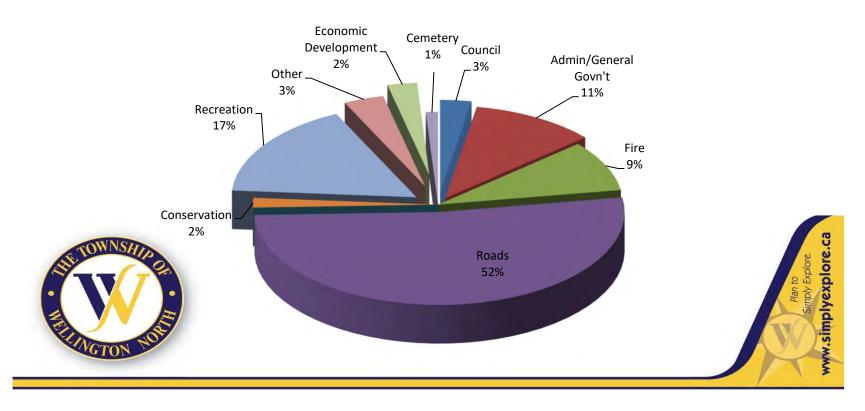

| 0            | 0%               | 113,600              | 100.00%          |
| Net Transfers                             | (572,784)    | (384,937)    | -33%             | 173,806              | -145.15%         |
| Contributions to Capital                  | 2,185,349    | 2,275,000    | 4.1%             | 2,347,967            | 3.21%            |
| Total Budget                              | 7,111,779    | 7,425,439    | 4.4%             | 7,672,957            | 3.33%            |
|                                           |              |              | 2019 Org         | ganic Growth         | 1.53%            |
|                                           |              |              | Impact on Exi    | sting Taxpayer       | 1.80%            |

#### 2020 Where Budget Dollars Go



#### ... a few items of note

- ➤ 2019 Organic Growth 1.53%
- ➤ Proposed Budget Increase is 1.8% on existing tax base
- > 79 Capital Projects identified by staff
- 20 in 20 initiatives identified but not incorporated into Capital Budget Figures
- Revision of inter-functional transfers incorporated into 2020 operating budget
- ➤ Last of 4 year phase-in prior to new assessment cycle
- 2020 Budget represents 3rd consecutive year of significant debenture debt servicing costs





www.simplyexplore.ca

### **Municipal Debt Trend**





#### Discussion







|                                                                                                                     |                  | Estimated Total Cost of Project Including all | Carry Forward from 2019        | Residual Capital