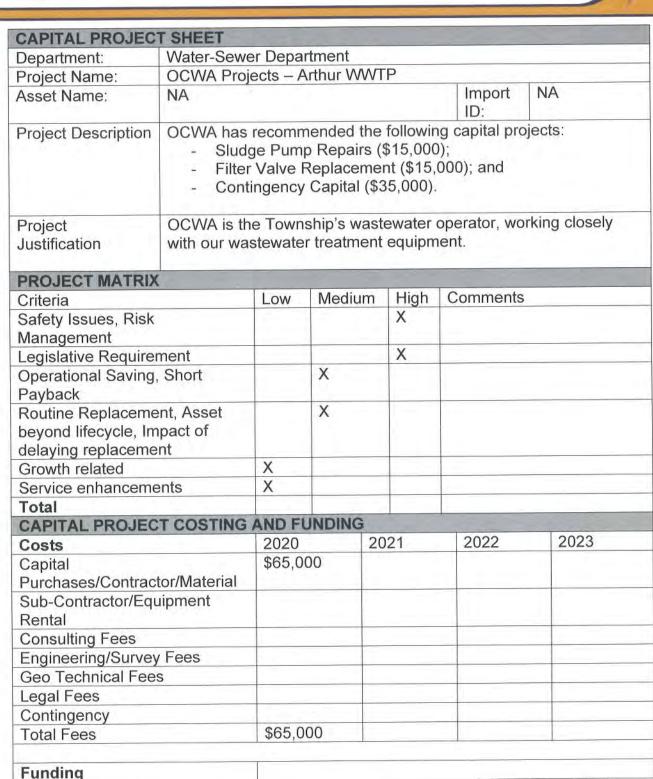

#### Discussion

|                                                                                                                     |                  | Estimated Total Cost of Project Including all | Carry Forward from 2019        | Residual Capital   |                                            | Provincial        | Federal           | _                  |                          |                      | Developer     | Other<br>Municipa |                  | User            |                    |          |                                                                    |
|---------------------------------------------------------------------------------------------------------------------|------------------|-----------------------------------------------|--------------------------------|--------------------|--------------------------------------------|-------------------|-------------------|--------------------|--------------------------|----------------------|---------------|-------------------|------------------|-----------------|--------------------|----------|--------------------------------------------------------------------|
| Description of Capital Project                                                                                      | GL Codes         | Applicable taxes                              | (Estimate)<br>2-00-XX-000-3500 | Ask for 2020       | Details / Comments                         | Grants<br>xx-4650 | Grants<br>xx-4500 | Reserve<br>xx-4961 | Reserve Funds<br>xx-4963 | Donations<br>xx-4802 | Contributions | Grant             | Equipment        | Fees<br>xx-4965 | Tax Levy           | Unfunded | If Reserve - reserve Name                                          |
| 20 in 20 Initiatives                                                                                                |                  |                                               | 2-00-22-000-3300               |                    |                                            | AX-4030           | XX-4300           | XX-4961            | AX-4903                  | XX-46U2              | xx-4966       | xx-4700           | xx-4809          | AA-4303         | xx-4965            |          |                                                                    |
|                                                                                                                     |                  |                                               |                                |                    |                                            |                   |                   |                    |                          |                      |               |                   |                  |                 |                    |          |                                                                    |
| 2020 Asset Management Initiatives                                                                                   |                  | 218,450                                       | -                              |                    | FCM - MAMP Intake 2 Funding Opportunity    |                   | 50,000            |                    |                          |                      |               |                   |                  |                 |                    | 168,450  |                                                                    |
| 2020 IT Security Assessment & Efficiency Initiatives AV Works - Shared Facility                                     |                  | 50,000                                        | -                              |                    | Municipal Modernization Program - Intake 1 |                   |                   |                    |                          |                      |               |                   |                  |                 |                    | 50,000   | )                                                                  |
| Streamline the economic development service delivery model                                                          |                  | Unknown<br>Unknown                            |                                | Unknown<br>Unknown |                                            |                   |                   |                    |                          |                      |               |                   |                  |                 |                    |          |                                                                    |
| Streaming the economic development service delivery model                                                           |                  | Olikilowii                                    |                                | Olikilowii         |                                            |                   |                   |                    |                          |                      |               |                   |                  |                 |                    |          |                                                                    |
|                                                                                                                     |                  |                                               |                                |                    |                                            |                   |                   |                    |                          |                      |               |                   |                  |                 |                    |          |                                                                    |
|                                                                                                                     |                  | 268,450                                       | -                              | 268,450            |                                            |                   |                   |                    |                          |                      |               |                   |                  |                 |                    | _        |                                                                    |
| Development Driven Projects                                                                                         |                  |                                               |                                |                    |                                            |                   |                   |                    |                          |                      |               |                   |                  |                 |                    |          |                                                                    |
| Durham / Church (Mt. Forest Developments)                                                                           | 2-00-30-302-5290 | 71,635                                        | _                              | 71,635             | Roads                                      |                   |                   |                    | 71,635                   |                      |               |                   |                  |                 |                    | _        | Tax Rate Stabilization                                             |
| Durham / Church (Mt. Forest Developments)                                                                           | 2-00-40-302-5290 | 23,454                                        | _                              | 23,454             | Sewer                                      |                   |                   |                    | 23,454                   |                      |               |                   |                  |                 |                    | _        | Sanitary Sewer Lifecycle                                           |
| Durham / Church (Mt. Forest Developments)                                                                           | 2-00-42-302-5290 | 15,731                                        | -                              | 15,731             | Water                                      |                   |                   |                    | 15,731                   |                      |               |                   |                  |                 |                    | _        | Waterworks Reserve Fund                                            |
| Durham St. East (Brad Wilson Severances)                                                                            | 2-00-30-431-5290 | 137,250                                       | 7,400                          | 129,850            | Roads                                      |                   |                   |                    |                          |                      | 129,850       |                   |                  |                 |                    | -        |                                                                    |
| Durham St. East (Brad Wilson Severances)                                                                            | 2-00-40-431-5290 | 32,685                                        | 2,270                          | 30,415             | Sewer                                      |                   |                   |                    |                          |                      | 30,415        |                   |                  |                 |                    | -        |                                                                    |
| Durham St. East (Brad Wilson Severances)                                                                            | 2-00-42-431-5290 | 159,540                                       | 81,150                         |                    | Water                                      |                   |                   |                    |                          |                      | 78,390        |                   |                  |                 |                    | -        |                                                                    |
| Wellington St. East (P & M Reeves Severances)                                                                       | 2-00-30-432-5290 | 166,000                                       | 60,000                         | 106,000            | Roads                                      |                   |                   |                    |                          |                      | 106,000       |                   |                  |                 |                    | -        |                                                                    |
|                                                                                                                     | 2-00-40-432-5290 |                                               | -                              | -                  | Sewer                                      |                   |                   |                    |                          |                      |               |                   |                  |                 |                    |          |                                                                    |
| Update Master Servicing Plans Arthur & Mount Forest-Water,                                                          | 2-00-42-432-5290 |                                               | -                              | -                  | Water                                      |                   |                   |                    |                          |                      |               |                   |                  |                 |                    |          |                                                                    |
| Wastewater                                                                                                          | 2-00-40-417-5290 | 65,000                                        | 32,500                         | -                  | Community Growth Plan recommendation       |                   |                   |                    |                          |                      |               |                   |                  |                 |                    | _        |                                                                    |
|                                                                                                                     | 2-00-42-417-5290 | 00,000                                        | 32,500                         |                    |                                            |                   |                   |                    |                          |                      |               |                   |                  |                 |                    |          |                                                                    |
| South Water Street - SPS                                                                                            | 2-00-40-339-5290 | 55,590                                        | 55,590                         |                    |                                            |                   |                   |                    |                          |                      |               |                   |                  |                 |                    |          |                                                                    |
| Develop Master Stormwater Management Plan                                                                           | 2-00-30-417-5290 | 65,000                                        | 65,000                         |                    | Community Growth Plan recommendation       |                   |                   |                    |                          |                      |               |                   |                  |                 |                    | -        |                                                                    |
| Develop Sidewalk Master Plan                                                                                        | 2-00-30-310-5290 | 20,500                                        | 20,500                         | -                  |                                            |                   |                   |                    |                          |                      |               |                   |                  |                 | =                  | -        |                                                                    |
| EDO - Industrial Park Servicing                                                                                     | 2-00-30-311-5290 | 48,000                                        | 22,675                         | 25,325             |                                            |                   |                   |                    | 25,325                   |                      |               |                   |                  |                 |                    | -        | Industrial / Commercial Property                                   |
|                                                                                                                     |                  |                                               |                                |                    |                                            |                   |                   |                    |                          |                      |               |                   |                  |                 |                    |          |                                                                    |
| 00-15 - ADMINISTRATION                                                                                              |                  | 860,385                                       | 379,585                        | 480,800            |                                            |                   |                   |                    |                          |                      |               |                   |                  |                 |                    | _        |                                                                    |
| 00-10 - ADMINIOTICATION                                                                                             |                  |                                               |                                |                    |                                            |                   |                   |                    |                          |                      |               |                   |                  |                 |                    |          |                                                                    |
| Community Initiated Projects                                                                                        |                  | 50,000                                        | -                              | 50,000             |                                            |                   |                   |                    |                          |                      |               |                   |                  |                 | 50,000             | _        |                                                                    |
| Kenilworth Generator                                                                                                |                  | 75,000                                        | -                              | 75,000             |                                            |                   |                   |                    |                          |                      |               |                   |                  |                 | 75,000             | -        |                                                                    |
| Microsoft GP Upgrade (Finance)                                                                                      |                  | 15,720                                        | -                              | 15,720             |                                            |                   |                   |                    |                          |                      |               |                   |                  |                 | 15,720             |          |                                                                    |
| Canon IR 5035 Copier Replacement                                                                                    |                  | 8,700                                         | -                              | 8,700              |                                            |                   |                   |                    |                          |                      |               |                   |                  |                 | 8,700              |          |                                                                    |
| Council Microphone / Sound System                                                                                   |                  | 13,260                                        | -                              | 13,260             |                                            |                   |                   |                    |                          |                      |               |                   |                  |                 | 13,260             |          |                                                                    |
| Council Table Replacement Council Video System                                                                      |                  | 6,690<br>10,755                               | -                              | 6,690              |                                            |                   |                   |                    |                          |                      |               |                   |                  |                 | 6,690<br>10,755    |          |                                                                    |
| Admin Records Management Software                                                                                   |                  | 25,000                                        |                                | 10,755<br>25,000   |                                            |                   |                   |                    |                          |                      |               |                   |                  |                 | 25,000             |          |                                                                    |
| Cross Departmental Vehicle                                                                                          |                  | 40,000                                        | _                              | 40,000             |                                            |                   |                   |                    |                          |                      |               |                   |                  |                 | 40,000             |          |                                                                    |
|                                                                                                                     |                  |                                               |                                |                    |                                            |                   |                   |                    |                          |                      |               |                   |                  |                 | ,,,,,,             |          |                                                                    |
|                                                                                                                     |                  | 245,125                                       |                                | 245,125            |                                            |                   |                   |                    |                          |                      |               |                   |                  |                 |                    | _        |                                                                    |
| 00-16 - BUILDING / PROPERTY                                                                                         |                  |                                               |                                |                    |                                            |                   |                   |                    |                          |                      |               |                   |                  |                 |                    |          |                                                                    |
| A 11 A4                                                                                                             |                  |                                               |                                |                    |                                            |                   |                   |                    |                          |                      |               |                   |                  |                 |                    |          |                                                                    |
| Arthur Municipal Office - Boiler Replacement, and Gas Install MF Municipal office - Repair / Reno Upstairs Washroom |                  | 11,000                                        | -                              | 11,000             |                                            |                   |                   |                    |                          |                      |               |                   |                  |                 | 11,000             |          |                                                                    |
| MF Municipal office - Replace Council Chambers Windows                                                              |                  | 18,000<br>20,000                              | -                              | 18,000<br>20,000   |                                            |                   |                   |                    |                          |                      |               |                   |                  |                 | 18,000             |          |                                                                    |
| wii wunicipal onice - Neplace Council Chambers windows                                                              |                  | 20,000                                        | -                              | 20,000             |                                            |                   |                   |                    |                          |                      |               |                   |                  |                 | 20,000             | -        |                                                                    |
|                                                                                                                     |                  | 49,000                                        | _                              | 49,000             |                                            |                   |                   |                    |                          |                      |               |                   |                  |                 |                    |          |                                                                    |
| 00-20 - WELLINGTON NORTH FIRE SERVICE                                                                               |                  |                                               |                                |                    |                                            |                   |                   |                    |                          |                      |               |                   |                  |                 |                    | _        |                                                                    |
| Bunkar Caar                                                                                                         |                  |                                               |                                |                    |                                            |                   |                   |                    |                          |                      |               |                   |                  |                 |                    |          |                                                                    |
| Bunker Gear<br>Washer / Extractor                                                                                   |                  | 24,000                                        | -                              | 24,000             |                                            |                   |                   |                    | 24,000                   |                      |               |                   |                  |                 |                    | -        | Wellington North Fire Res. Fund                                    |
| SCBA Bottle Renewal                                                                                                 |                  | 30,000<br>33,000                              | -                              | 30,000<br>33,000   |                                            |                   |                   |                    | 30,000<br>33,000         |                      |               |                   |                  |                 |                    | -        | Wellington North Fire Res. Fund<br>Wellington North Fire Res. Fund |
| MF Station - New roll-up Doors                                                                                      |                  | 12,200                                        | _                              | 12,200             |                                            |                   |                   |                    | 12,200                   |                      |               |                   |                  |                 |                    | _        | Wellington North Fire Res. Fund                                    |
| III Gladon Howell ap 20010                                                                                          |                  | 12,200                                        |                                | 12,200             |                                            |                   |                   |                    | 12,200                   |                      |               |                   |                  |                 |                    |          | Wellington North The Nes. Fund                                     |
|                                                                                                                     |                  | 99,200                                        | -                              | 99,200             |                                            |                   |                   |                    |                          |                      |               |                   |                  |                 |                    |          |                                                                    |
| 00-30 - ROADS-FLEET                                                                                                 |                  |                                               |                                |                    |                                            |                   |                   |                    |                          |                      |               |                   |                  |                 |                    | _        |                                                                    |
| Todler Dealer and                                                                                                   |                  | 10.000                                        |                                | 10.000             |                                            |                   |                   |                    |                          |                      |               |                   |                  |                 |                    |          |                                                                    |
| Trailer Replacement 2008 Volvo Dump truck Replacement (Rural Plow Truck)                                            |                  | 12,000<br>280,000                             |                                | 12,000<br>280,000  |                                            |                   |                   |                    |                          |                      |               |                   |                  |                 | 12,000             |          |                                                                    |
| 1998 JD (544H) Loader Replacement                                                                                   |                  | 260,000                                       |                                | 260,000            |                                            |                   |                   |                    |                          |                      |               |                   | 15,000<br>20,000 |                 | 265,000            |          |                                                                    |
| 1995 Pelican Sweeper Replacement                                                                                    |                  | 250,000                                       |                                | 250,000            |                                            |                   |                   |                    |                          |                      |               |                   | 20,000           |                 | 240,000<br>250,000 |          |                                                                    |
| 2008 Chevy Pick-up Replacement                                                                                      |                  | 45,000                                        |                                | 45,000             |                                            |                   |                   |                    |                          |                      |               |                   |                  |                 | 45,000             |          |                                                                    |
|                                                                                                                     |                  |                                               |                                | -                  |                                            |                   |                   |                    |                          |                      |               |                   |                  |                 | .5,550             | -        |                                                                    |
|                                                                                                                     |                  | 847,000                                       |                                | 847,000            |                                            |                   |                   |                    |                          |                      |               |                   |                  |                 |                    | _        |                                                                    |
| 00-30 - BRIDGES/CULVERTS                                                                                            |                  |                                               |                                |                    |                                            |                   |                   |                    |                          |                      |               |                   |                  |                 |                    |          |                                                                    |
| Dridge 2049 Company of Dataset Of LOW LOLL Time                                                                     |                  | 212.25                                        |                                | 310.00             |                                            |                   |                   |                    | 242.00-                  |                      |               |                   |                  |                 |                    |          | Fadaral Cas Tarr                                                   |
| Bridge 2018 -Concession 9 (Between Sdrd 6W and Sdrd 7W)                                                             |                  | 319,000<br>50,000                             |                                | 319,000<br>50,000  |                                            |                   |                   |                    | 319,000<br>50,000        |                      |               |                   |                  |                 |                    | -        | Federal Gas Tax<br>Federal Gas Tax                                 |
| Bridge 2035 - Line 8 (Between Sdrd 3 and Sdrd 7) Bridge 2057 - 1st Line (Between Sdrd 25 and Sdrd 30)               |                  | 197,000                                       |                                | 197,000            |                                            |                   |                   |                    | 197,000                  |                      |               |                   |                  |                 |                    | -        | Federal Gas Tax                                                    |
| 5 (550050) 5515 25 dild 5616 50)                                                                                    |                  |                                               |                                | 257,000            |                                            |                   |                   |                    | 237,000                  |                      |               |                   |                  |                 |                    |          |                                                                    |
|                                                                                                                     |                  | 566,000                                       | -                              | 566,000            |                                            |                   |                   |                    |                          |                      |               |                   |                  |                 |                    |          |                                                                    |
|                                                                                                                     |                  |                                               | •                              |                    | -                                          |                   |                   |                    |                          |                      |               |                   |                  |                 |                    | _        |                                                                    |