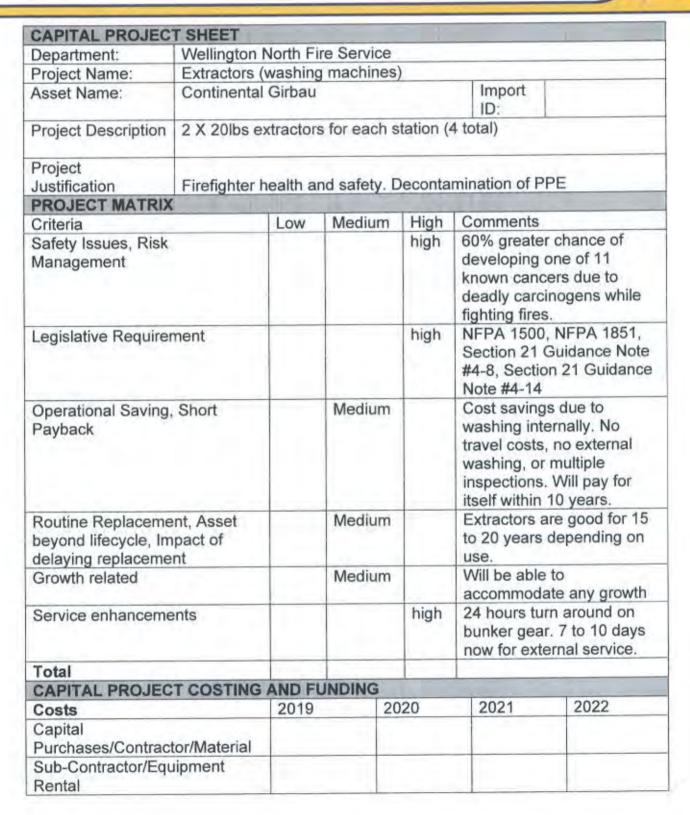

#### Discussion

|                                                                                                                     |                  | Estimated Total Cost of Project Including all | Carry Forward from 2019        | Residual Capital   |                                            | Provincial        | Federal           | _                  |                          |                      | Developer     | Other<br>Municipa |                  | User            |                    |          |                                                                    |
|---------------------------------------------------------------------------------------------------------------------|------------------|-----------------------------------------------|--------------------------------|--------------------|--------------------------------------------|-------------------|-------------------|--------------------|--------------------------|----------------------|---------------|-------------------|------------------|-----------------|--------------------|----------|--------------------------------------------------------------------|
| Description of Capital Project                                                                                      | GL Codes         | Applicable taxes                              | (Estimate)<br>2-00-XX-000-3500 | Ask for 2020       | Details / Comments                         | Grants<br>xx-4650 | Grants<br>xx-4500 | Reserve<br>xx-4961 | Reserve Funds<br>xx-4963 | Donations<br>xx-4802 | Contributions | Grant             | Equipment        | Fees<br>xx-4965 | Tax Levy           | Unfunded | If Reserve - reserve Name                                          |
| 20 in 20 Initiatives                                                                                                |                  |                                               | 2-00-22-000-3300               |                    |                                            | AX-4030           | XX-4300           | XX-4961            | AX-4903                  | XX-46U2              | xx-4966       | xx-4700           | xx-4809          | AA-4303         | xx-4965            |          |                                                                    |
|                                                                                                                     |                  |                                               |                                |                    |                                            |                   |                   |                    |                          |                      |               |                   |                  |                 |                    |          |                                                                    |
| 2020 Asset Management Initiatives                                                                                   |                  | 218,450                                       | -                              |                    | FCM - MAMP Intake 2 Funding Opportunity    |                   | 50,000            |                    |                          |                      |               |                   |                  |                 |                    | 168,450  |                                                                    |
| 2020 IT Security Assessment & Efficiency Initiatives AV Works - Shared Facility                                     |                  | 50,000                                        | -                              |                    | Municipal Modernization Program - Intake 1 |                   |                   |                    |                          |                      |               |                   |                  |                 |                    | 50,000   | )                                                                  |
| Streamline the economic development service delivery model                                                          |                  | Unknown<br>Unknown                            |                                | Unknown<br>Unknown |                                            |                   |                   |                    |                          |                      |               |                   |                  |                 |                    |          |                                                                    |
| Streaming the economic development service delivery model                                                           |                  | Olikilowii                                    |                                | Olikilowii         |                                            |                   |                   |                    |                          |                      |               |                   |                  |                 |                    |          |                                                                    |
|                                                                                                                     |                  |                                               |                                |                    |                                            |                   |                   |                    |                          |                      |               |                   |                  |                 |                    |          |                                                                    |
|                                                                                                                     |                  | 268,450                                       | -                              | 268,450            |                                            |                   |                   |                    |                          |                      |               |                   |                  |                 |                    | _        |                                                                    |
| Development Driven Projects                                                                                         |                  |                                               |                                |                    |                                            |                   |                   |                    |                          |                      |               |                   |                  |                 |                    |          |                                                                    |
| Durham / Church (Mt. Forest Developments)                                                                           | 2-00-30-302-5290 | 71,635                                        | _                              | 71,635             | Roads                                      |                   |                   |                    | 71,635                   |                      |               |                   |                  |                 |                    | _        | Tax Rate Stabilization                                             |
| Durham / Church (Mt. Forest Developments)                                                                           | 2-00-40-302-5290 | 23,454                                        | _                              | 23,454             | Sewer                                      |                   |                   |                    | 23,454                   |                      |               |                   |                  |                 |                    | _        | Sanitary Sewer Lifecycle                                           |
| Durham / Church (Mt. Forest Developments)                                                                           | 2-00-42-302-5290 | 15,731                                        | -                              | 15,731             | Water                                      |                   |                   |                    | 15,731                   |                      |               |                   |                  |                 |                    | _        | Waterworks Reserve Fund                                            |
| Durham St. East (Brad Wilson Severances)                                                                            | 2-00-30-431-5290 | 137,250                                       | 7,400                          | 129,850            | Roads                                      |                   |                   |                    |                          |                      | 129,850       |                   |                  |                 |                    | -        |                                                                    |
| Durham St. East (Brad Wilson Severances)                                                                            | 2-00-40-431-5290 | 32,685                                        | 2,270                          | 30,415             | Sewer                                      |                   |                   |                    |                          |                      | 30,415        |                   |                  |                 |                    | -        |                                                                    |
| Durham St. East (Brad Wilson Severances)                                                                            | 2-00-42-431-5290 | 159,540                                       | 81,150                         |                    | Water                                      |                   |                   |                    |                          |                      | 78,390        |                   |                  |                 |                    | -        |                                                                    |
| Wellington St. East (P & M Reeves Severances)                                                                       | 2-00-30-432-5290 | 166,000                                       | 60,000                         | 106,000            | Roads                                      |                   |                   |                    |                          |                      | 106,000       |                   |                  |                 |                    | -        |                                                                    |
|                                                                                                                     | 2-00-40-432-5290 |                                               | -                              | -                  | Sewer                                      |                   |                   |                    |                          |                      |               |                   |                  |                 |                    |          |                                                                    |
| Update Master Servicing Plans Arthur & Mount Forest-Water,                                                          | 2-00-42-432-5290 |                                               | -                              | -                  | Water                                      |                   |                   |                    |                          |                      |               |                   |                  |                 |                    |          |                                                                    |
| Wastewater                                                                                                          | 2-00-40-417-5290 | 65,000                                        | 32,500                         | -                  | Community Growth Plan recommendation       |                   |                   |                    |                          |                      |               |                   |                  |                 |                    | _        |                                                                    |
|                                                                                                                     | 2-00-42-417-5290 | 00,000                                        | 32,500                         |                    |                                            |                   |                   |                    |                          |                      |               |                   |                  |                 |                    |          |                                                                    |
| South Water Street - SPS                                                                                            | 2-00-40-339-5290 | 55,590                                        | 55,590                         |                    |                                            |                   |                   |                    |                          |                      |               |                   |                  |                 |                    |          |                                                                    |
| Develop Master Stormwater Management Plan                                                                           | 2-00-30-417-5290 | 65,000                                        | 65,000                         |                    | Community Growth Plan recommendation       |                   |                   |                    |                          |                      |               |                   |                  |                 |                    | -        |                                                                    |
| Develop Sidewalk Master Plan                                                                                        | 2-00-30-310-5290 | 20,500                                        | 20,500                         | -                  |                                            |                   |                   |                    |                          |                      |               |                   |                  |                 | =                  | -        |                                                                    |
| EDO - Industrial Park Servicing                                                                                     | 2-00-30-311-5290 | 48,000                                        | 22,675                         | 25,325             |                                            |                   |                   |                    | 25,325                   |                      |               |                   |                  |                 |                    | -        | Industrial / Commercial Property                                   |
|                                                                                                                     |                  |                                               |                                |                    |                                            |                   |                   |                    |                          |                      |               |                   |                  |                 |                    |          |                                                                    |
| 00-15 - ADMINISTRATION                                                                                              |                  | 860,385                                       | 379,585                        | 480,800            |                                            |                   |                   |                    |                          |                      |               |                   |                  |                 |                    | _        |                                                                    |
| 00-10 - ADMINIOTICATION                                                                                             |                  |                                               |                                |                    |                                            |                   |                   |                    |                          |                      |               |                   |                  |                 |                    |          |                                                                    |
| Community Initiated Projects                                                                                        |                  | 50,000                                        | -                              | 50,000             |                                            |                   |                   |                    |                          |                      |               |                   |                  |                 | 50,000             | _        |                                                                    |
| Kenilworth Generator                                                                                                |                  | 75,000                                        | -                              | 75,000             |                                            |                   |                   |                    |                          |                      |               |                   |                  |                 | 75,000             | -        |                                                                    |
| Microsoft GP Upgrade (Finance)                                                                                      |                  | 15,720                                        | -                              | 15,720             |                                            |                   |                   |                    |                          |                      |               |                   |                  |                 | 15,720             |          |                                                                    |
| Canon IR 5035 Copier Replacement                                                                                    |                  | 8,700                                         | -                              | 8,700              |                                            |                   |                   |                    |                          |                      |               |                   |                  |                 | 8,700              |          |                                                                    |
| Council Microphone / Sound System                                                                                   |                  | 13,260                                        | -                              | 13,260             |                                            |                   |                   |                    |                          |                      |               |                   |                  |                 | 13,260             |          |                                                                    |
| Council Table Replacement Council Video System                                                                      |                  | 6,690<br>10,755                               | -                              | 6,690              |                                            |                   |                   |                    |                          |                      |               |                   |                  |                 | 6,690<br>10,755    |          |                                                                    |
| Admin Records Management Software                                                                                   |                  | 25,000                                        |                                | 10,755<br>25,000   |                                            |                   |                   |                    |                          |                      |               |                   |                  |                 | 25,000             |          |                                                                    |
| Cross Departmental Vehicle                                                                                          |                  | 40,000                                        | _                              | 40,000             |                                            |                   |                   |                    |                          |                      |               |                   |                  |                 | 40,000             |          |                                                                    |
|                                                                                                                     |                  |                                               |                                |                    |                                            |                   |                   |                    |                          |                      |               |                   |                  |                 | ,,,,,,             |          |                                                                    |
|                                                                                                                     |                  | 245,125                                       |                                | 245,125            |                                            |                   |                   |                    |                          |                      |               |                   |                  |                 |                    | _        |                                                                    |
| 00-16 - BUILDING / PROPERTY                                                                                         |                  |                                               |                                |                    |                                            |                   |                   |                    |                          |                      |               |                   |                  |                 |                    |          |                                                                    |
| A 11 A4                                                                                                             |                  |                                               |                                |                    |                                            |                   |                   |                    |                          |                      |               |                   |                  |                 |                    |          |                                                                    |
| Arthur Municipal Office - Boiler Replacement, and Gas Install MF Municipal office - Repair / Reno Upstairs Washroom |                  | 11,000                                        | -                              | 11,000             |                                            |                   |                   |                    |                          |                      |               |                   |                  |                 | 11,000             |          |                                                                    |
| MF Municipal office - Replace Council Chambers Windows                                                              |                  | 18,000<br>20,000                              | -                              | 18,000<br>20,000   |                                            |                   |                   |                    |                          |                      |               |                   |                  |                 | 18,000             |          |                                                                    |
| wii wunicipal onice - Neplace Council Chambers windows                                                              |                  | 20,000                                        | -                              | 20,000             |                                            |                   |                   |                    |                          |                      |               |                   |                  |                 | 20,000             | -        |                                                                    |
|                                                                                                                     |                  | 49,000                                        | _                              | 49,000             |                                            |                   |                   |                    |                          |                      |               |                   |                  |                 |                    |          |                                                                    |
| 00-20 - WELLINGTON NORTH FIRE SERVICE                                                                               |                  |                                               |                                |                    |                                            |                   |                   |                    |                          |                      |               |                   |                  |                 |                    | _        |                                                                    |
| Bunkar Caar                                                                                                         |                  |                                               |                                |                    |                                            |                   |                   |                    |                          |                      |               |                   |                  |                 |                    |          |                                                                    |
| Bunker Gear<br>Washer / Extractor                                                                                   |                  | 24,000                                        | -                              | 24,000             |                                            |                   |                   |                    | 24,000                   |                      |               |                   |                  |                 |                    | -        | Wellington North Fire Res. Fund                                    |
| SCBA Bottle Renewal                                                                                                 |                  | 30,000<br>33,000                              | -                              | 30,000<br>33,000   |                                            |                   |                   |                    | 30,000<br>33,000         |                      |               |                   |                  |                 |                    | -        | Wellington North Fire Res. Fund<br>Wellington North Fire Res. Fund |
| MF Station - New roll-up Doors                                                                                      |                  | 12,200                                        | _                              | 12,200             |                                            |                   |                   |                    | 12,200                   |                      |               |                   |                  |                 |                    | _        | Wellington North Fire Res. Fund                                    |
| III Gladon Howell ap 20010                                                                                          |                  | 12,200                                        |                                | 12,200             |                                            |                   |                   |                    | 12,200                   |                      |               |                   |                  |                 |                    |          | Wellington North The Nes. Fund                                     |
|                                                                                                                     |                  | 99,200                                        | -                              | 99,200             |                                            |                   |                   |                    |                          |                      |               |                   |                  |                 |                    |          |                                                                    |
| 00-30 - ROADS-FLEET                                                                                                 |                  |                                               |                                |                    |                                            |                   |                   |                    |                          |                      |               |                   |                  |                 |                    | _        |                                                                    |
| Todler Dealer and                                                                                                   |                  | 10.000                                        |                                | 10.000             |                                            |                   |                   |                    |                          |                      |               |                   |                  |                 |                    |          |                                                                    |
| Trailer Replacement 2008 Volvo Dump truck Replacement (Rural Plow Truck)                                            |                  | 12,000<br>280,000                             |                                | 12,000<br>280,000  |                                            |                   |                   |                    |                          |                      |               |                   |                  |                 | 12,000             |          |                                                                    |
| 1998 JD (544H) Loader Replacement                                                                                   |                  | 260,000                                       |                                | 260,000            |                                            |                   |                   |                    |                          |                      |               |                   | 15,000<br>20,000 |                 | 265,000            |          |                                                                    |
| 1995 Pelican Sweeper Replacement                                                                                    |                  | 250,000                                       |                                | 250,000            |                                            |                   |                   |                    |                          |                      |               |                   | 20,000           |                 | 240,000<br>250,000 |          |                                                                    |
| 2008 Chevy Pick-up Replacement                                                                                      |                  | 45,000                                        |                                | 45,000             |                                            |                   |                   |                    |                          |                      |               |                   |                  |                 | 45,000             |          |                                                                    |
|                                                                                                                     |                  |                                               |                                | -                  |                                            |                   |                   |                    |                          |                      |               |                   |                  |                 | .5,550             | -        |                                                                    |
|                                                                                                                     |                  | 847,000                                       |                                | 847,000            |                                            |                   |                   |                    |                          |                      |               |                   |                  |                 |                    | _        |                                                                    |
| 00-30 - BRIDGES/CULVERTS                                                                                            |                  |                                               |                                |                    |                                            |                   |                   |                    |                          |                      |               |                   |                  |                 |                    |          |                                                                    |
| Dridge 2049 Company of Dataset Of LOW LOLL Time                                                                     |                  | 212.25                                        |                                | 310.00             |                                            |                   |                   |                    | 242.00-                  |                      |               |                   |                  |                 |                    |          | Fadaral Cas Tarr                                                   |
| Bridge 2018 -Concession 9 (Between Sdrd 6W and Sdrd 7W)                                                             |                  | 319,000<br>50,000                             |                                | 319,000<br>50,000  |                                            |                   |                   |                    | 319,000<br>50,000        |                      |               |                   |                  |                 |                    | -        | Federal Gas Tax<br>Federal Gas Tax                                 |
| Bridge 2035 - Line 8 (Between Sdrd 3 and Sdrd 7) Bridge 2057 - 1st Line (Between Sdrd 25 and Sdrd 30)               |                  | 197,000                                       |                                | 197,000            |                                            |                   |                   |                    | 197,000                  |                      |               |                   |                  |                 |                    | -        | Federal Gas Tax                                                    |
| 5 (550050) 5515 25 dild 5616 50)                                                                                    |                  |                                               |                                | 257,000            |                                            |                   |                   |                    | 237,000                  |                      |               |                   |                  |                 |                    |          |                                                                    |
|                                                                                                                     |                  | 566,000                                       | -                              | 566,000            |                                            |                   |                   |                    |                          |                      |               |                   |                  |                 |                    |          |                                                                    |
|                                                                                                                     |                  |                                               | •                              |                    | -                                          |                   |                   |                    |                          |                      |               |                   |                  |                 |                    | _        |                                                                    |