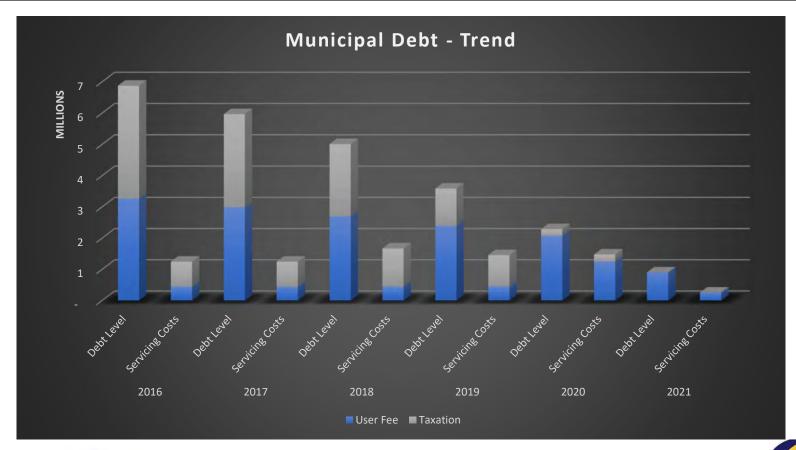

### **Municipal Debt Trend**

#### ... a few items of note

- ➤ 2019 Organic Growth 1.53%
- ➤ Proposed Budget Increase is 1.8% on existing tax base
- > 79 Capital Projects identified by staff
- 20 in 20 initiatives identified but not incorporated into Capital Budget Figures
- Revision of inter-functional transfers incorporated into 2020 operating budget
- ➤ Last of 4 year phase-in prior to new assessment cycle
- 2020 Budget represents 3rd consecutive year of significant debenture debt servicing costs